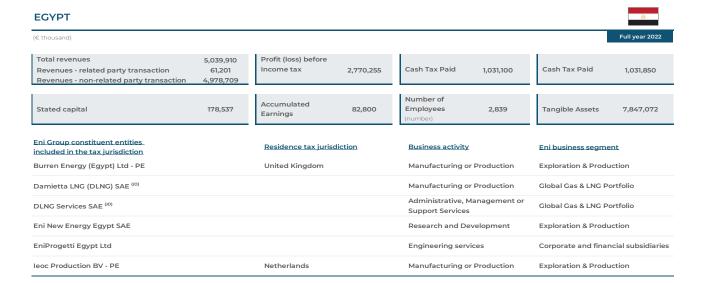

# Eni Group – summary

|                                  |                |                                    |               |                    |                                        |                         |                                    | (€ thousand                      |
|----------------------------------|----------------|------------------------------------|---------------|--------------------|----------------------------------------|-------------------------|------------------------------------|----------------------------------|
| Full year 2022                   | Total revenues | Profit (loss) before<br>Income tax | Cash Tax Paid | Income Tax Accrued | Stated capital                         | Accumulated<br>Earnings | Number of<br>Employees<br>(number) | Property, plant and<br>equipment |
| EUROPE                           | 177,952,682    | 6,092,231                          | 2,025,752     | 3,386,067          | 92,543,355                             | 49,535,943              | 24,652                             | 11,192,761                       |
| Albania                          |                | (11,354)                           | , ,           |                    | , ,                                    |                         | 9                                  | 343                              |
| Austria                          | 2,175,015      | 46,190                             | 6,816         | 11,351             | 132,278                                | 93,678                  | 134                                | 100,481                          |
| Belgium                          | 3,496,868      | 498,655                            | 58,804        | 55,581             | 1,762,757                              | 112,135                 | 227                                | 893                              |
| Cyprus                           | 5,524          | (4,546)                            | ,             |                    | 644,402                                | (330,714)               | 39                                 | 140,431                          |
| Czech Republic                   | 8,069          | (214)                              | 80            | 40                 | ······································ |                         | 15                                 |                                  |
| Denmark                          |                | (6)                                |               |                    | ······································ |                         |                                    |                                  |
| France                           | 5,420,325      | (126,857)                          | 24,053        | 8,885              | 481,482                                | (324,020)               | 832                                | 324,196                          |
| Germany                          | 4,744,857      | 618,088                            | 8,902         | 367,801            | 89,826                                 | 262,155                 | 535                                | 259,388                          |
| Greece                           | 826,458        | 24,114                             | 1,194         | 6,658              | 28,883                                 | 16,251                  | 144                                | 2,660                            |
| Hungary                          | 217,212        | 6,734                              | 955           | 344                | 4,033                                  | 15,060                  | 154                                | 4,380                            |
| Ireland                          | 280,991        | 70,907                             | 10,921        | 8,939              | 500,000                                | 80,826                  | 16                                 |                                  |
| Italy                            | 102,403,363    | 24,890                             | 1,176,054     | 1,934,251          | 21,799,013                             | 31,119,257              | 20,951                             | 8,958,614                        |
| Jersey                           | 34,298         | 30,487                             |               |                    | 28,654                                 | 30,487                  |                                    | 6,170                            |
| Luxembourg                       | 273            | (232)                              |               |                    | 10,766                                 | (1,018)                 |                                    |                                  |
| Malta                            |                |                                    | ·······       |                    | ······································ |                         |                                    |                                  |
| Montenegro                       | 264            | (7,475)                            |               |                    | •••••                                  |                         | 1                                  |                                  |
| Netherlands                      | 8,973,289      | 2,802,864                          | 70,634        | 75,255             | 61,349,059                             | 15,027,736              | 58                                 | 420                              |
| Poland                           | 3,615          | 729                                | 320           | 179                |                                        | ·                       | 6                                  |                                  |
| Romania                          | 13,673         | (727)                              | 54            | 77                 | 14                                     | (379)                   | 283                                | 2,072                            |
| Slovakia                         | 1,134          | (461)                              | 4             | 4                  |                                        |                         | 1                                  | ,                                |
| Slovenia                         | 68,659         | 5,879                              | 694           | 973                | 12,957                                 | 25,220                  | 40                                 | 1,183                            |
| Spain                            | 4,923,435      | 135,099                            | 17,981        | 35,539             | 69,507                                 | 173,121                 | 364                                | 176,475                          |
| Sweden                           | 479            | 511                                | ,             | 86                 |                                        |                         | 2                                  |                                  |
| Switzerland                      | 851,162        | 39,867                             | 6,181         | 2,947              | 110,503                                | 42,794                  | 83                                 | 66,702                           |
| Turkey                           | 16,106         | 10,634                             | 456           | 432                | 1                                      | 1,565                   | 10                                 | 12,685                           |
| Ukraine                          |                | ·                                  |               |                    |                                        |                         |                                    |                                  |
| United Kingdom                   | 43,487,613     | 1,928,455                          | 641,649       | 876,725            | 5,519,220                              | 3,191,789               | 748                                | 1,135,668                        |
| AFRICA                           | 20,227,008     | 10.395.508                         | 5,136,831     | 5,104,925          | 212,272                                | 2,744,297               | 10,517                             | 24.051.391                       |
| Algeria                          | 2,237,154      | 1,099,947                          | 961,052       | 938,544            | 13                                     | 1                       | 724                                | 1,791,524                        |
| Angola                           | 2,223,534      | 1,219,805                          | 317,528       | 289,894            |                                        |                         | 3                                  | 3,926,543                        |
| Congo                            | 1,820,731      | 44,755                             | 322,282       | 320,576            | 477                                    | (40,896)                | 454                                | 3,181,637                        |
| Côte d'Ivoire                    | -,,            | (109,864)                          | ,             | (7,740)            |                                        | V 7 7                   | 74                                 | 647,765                          |
| Democratic Republic of the Congo | 1              | (105)                              |               |                    | 903                                    | (1,851)                 |                                    | ,                                |
| Egypt                            | 5,039,910      | 2,770,255                          | 1,031,100     | 1,031,850          | 178,537                                | 82,800                  | 2,839                              | 7,847,072                        |
| Gabon                            | 143            | (7,501)                            |               |                    | 14,006                                 | (7,502)                 | 10                                 | 17                               |
| Ghana                            | 874,333        | 324,493                            |               |                    | 15,479                                 | 353,385                 | 165                                | 1,520,790                        |
| Kenya                            | 3,481          | (45,010)                           |               |                    |                                        |                         | 33                                 | 23,405                           |
| Libya                            | 5,979,701      | 4,053,321                          | 1,922,842     | 1,950,433          |                                        |                         | 4,499                              | 2,729,608                        |
| Morocco                          | 2,494          | (4,369)                            | ,- ,-         | , ,                |                                        |                         | 6                                  | 1.526                            |
|                                  | -,             | ( .,===,                           |               |                    |                                        |                         |                                    | -,                               |