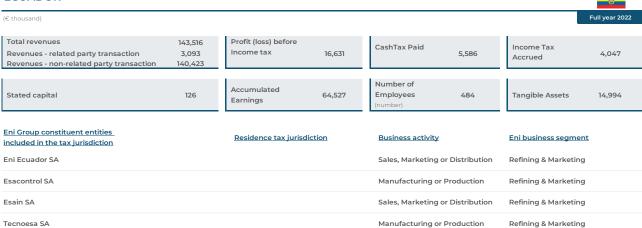

(€ thousand)

|                        |                |                                    |               |                    |                |                                        |                                    | (€ thousand                      |
|------------------------|----------------|------------------------------------|---------------|--------------------|----------------|----------------------------------------|------------------------------------|----------------------------------|
| Full year 2022         | Total revenues | Profit (loss) before<br>Income tax | Cash Tax Paid | Income Tax Accrued | Stated capital | Accumulated<br>Earnings                | Number of<br>Employees<br>(number) | Property, plant and<br>equipment |
| Mozambique             | 44,908         | (16,439)                           |               |                    |                |                                        | 141                                | 5,478                            |
| Nigeria                | 1,230,909      | 496,510                            | 151,835       | 135,466            | 2,766          | 2,358,356                              | 1,079                              | 2,257,085                        |
| South Africa           | 3              | (650)                              |               |                    |                |                                        |                                    |                                  |
| Tunisia                | 769,706        | 570,360                            | 430,192       | 445,902            | 91             | 4                                      | 490                                | 118,941                          |
| ASIA AND OCEANIA       | 10,827,859     | 3,112,589                          | 1,392,984     | 1,391,106          | 552,948        | (271,418)                              | 3,939                              | 16,361,239                       |
| Australia              | 98,442         | (45,805)                           | (24,477)      | (54,050)           | 166,736        | (146,242)                              | 89                                 | 659,149                          |
| Bahrain                | 170            | (1,057)                            |               |                    |                |                                        |                                    |                                  |
| China                  | 117,822        | 13,827                             | 333           | 28                 | 5,797          | (10,971)                               | 63                                 | 888                              |
| Hong Kong              | 4,359          | (34,804)                           |               |                    | 307,502        | (49,964)                               |                                    | 270,179                          |
| India                  | 8,948          | (356)                              | 531           | 86                 | 1,296          | 3,189                                  | 445                                | 16,026                           |
| Indonesia              | 462,311        | 182,744                            | 172           | 26,570             |                |                                        | 303                                | 577,573                          |
| Iran                   | 807            | (278)                              |               | 2                  |                |                                        |                                    |                                  |
| Iraq                   | 508,905        | 126,555                            | 37,166        | 39,045             |                | ······································ | 439                                | 682,635                          |
| Kazakhstan             | 2,638,991      | 1,601,775                          | 289,608       | 283,008            | 39,262         | (40,719)                               | 1,413                              | 10,942,109                       |
| Lebanon                | 560            | (1,380)                            |               |                    |                |                                        |                                    | 1,131                            |
| Myanmar                | 283            | (8,175)                            |               |                    |                |                                        | 3                                  | 7                                |
| Oman                   | 459            | (22,628)                           |               |                    |                |                                        | 14                                 | 731                              |
| Qatar                  | 1,007          | (1,264)                            |               | 217                |                |                                        | 1                                  |                                  |
| Russia                 | 113,432        | 42,063                             | 305           | 184                | 31,501         | (25,784)                               | 37                                 | 158,621                          |
| Singapore              | 4,660,749      | 51,980                             | (1,493)       | 8,922              | 57             | 1,005                                  | 37                                 |                                  |
| South Korea            | 1,442          | (94)                               | 83            | 8                  |                |                                        | 4                                  |                                  |
| Timor Leste            | 150,309        | 41,620                             | 63,518        | 17,803             |                |                                        | 3                                  | 54,169                           |
| Turkmenistan           | 130,350        | 46,041                             | 13,637        | 8,588              |                |                                        | 905                                | 421,241                          |
| United Arab Emirates   | 1,925,724      | 1,181,090                          | 1,013,601     | 1,060,695          |                |                                        | 112                                | 2,457,386                        |
| Vietnam                | 2,789          | (59,265)                           |               |                    | 797            | (1,932)                                | 71                                 | 119,394                          |
| AMERICAS               | 11,395,227     | 582,627                            | 54,276        | 39,196             | 10,930,201     | (6,341,415)                            | 2,043                              | 5,677,757                        |
| Argentina              |                | (1,433)                            |               |                    | 353            | (1,433)                                |                                    |                                  |
| Bahamas                |                |                                    |               |                    | 2              |                                        |                                    |                                  |
| Bermuda                | 25             | (127)                              |               |                    | 41,446         | 430,379                                | ······                             |                                  |
| Brazil                 | 315            | 16                                 | 68            | 61                 | 293,131        | (293,109)                              | 1                                  | 49                               |
| British Virgin Islands |                |                                    |               |                    | 47             | (804,210)                              |                                    |                                  |
| Canada                 | 11,325         | 4,255                              | 1,724         | 1,128              | 3,740,548      | (3,399,606)                            | 27                                 | 765                              |
| Cayman Islands         |                |                                    |               |                    |                |                                        |                                    |                                  |
| Colombia               |                |                                    |               |                    | 1              |                                        | 10                                 |                                  |
| Ecuador                | 143,516        | 16,631                             | 5,586         | 4,047              | 126            | 64,527                                 | 484                                | 14,994                           |
| Mexico                 | 3,455,725      | 35,252                             | 989           | 1,122              | 903            | (239,311)                              | 1,070                              | 1,641,318                        |
| United States          | 7,425,718      | 573,938                            | 37,619        | 37,311             | 6,786,223      | (2,094,590)                            | 318                                | 3,991,863                        |
| Venezuela              | 358,603        | (45,905)                           | 8,290         | (4,473)            | 67,421         | (4,062)                                | 133                                | 28,768                           |
| ENI GROUP              | 220,402,776    | 20,182,955                         | 8,609,843     | 9,921,294          | 104,238,776    | 45,667,407                             | 41,151                             | 57,283,148                       |