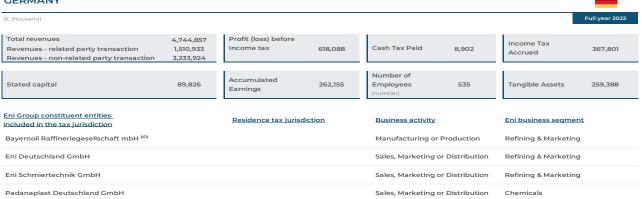

# Eni Group – summary

|                                  |                |                                    |               |                    |                                        |                         |                                    | (€ thousand                      |
|----------------------------------|----------------|------------------------------------|---------------|--------------------|----------------------------------------|-------------------------|------------------------------------|----------------------------------|
| Full year 2022                   | Total revenues | Profit (loss) before<br>Income tax | Cash Tax Paid | Income Tax Accrued | Stated capital                         | Accumulated<br>Earnings | Number of<br>Employees<br>(number) | Property, plant and<br>equipment |
| EUROPE                           | 177,952,682    | 6,092,231                          | 2,025,752     | 3,386,067          | 92,543,355                             | 49,535,943              | 24,652                             | 11,192,761                       |
| Albania                          |                | (11,354)                           | , ,           |                    | , ,                                    |                         | 9                                  | 343                              |
| Austria                          | 2,175,015      | 46,190                             | 6,816         | 11,351             | 132,278                                | 93,678                  | 134                                | 100,481                          |
| Belgium                          | 3,496,868      | 498,655                            | 58,804        | 55,581             | 1,762,757                              | 112,135                 | 227                                | 893                              |
| Cyprus                           | 5,524          | (4,546)                            | ,             |                    | 644,402                                | (330,714)               | 39                                 | 140,431                          |
| Czech Republic                   | 8,069          | (214)                              | 80            | 40                 | ······································ |                         | 15                                 |                                  |
| Denmark                          |                | (6)                                |               |                    | ······································ |                         |                                    |                                  |
| France                           | 5,420,325      | (126,857)                          | 24,053        | 8,885              | 481,482                                | (324,020)               | 832                                | 324,196                          |
| Germany                          | 4,744,857      | 618,088                            | 8,902         | 367,801            | 89,826                                 | 262,155                 | 535                                | 259,388                          |
| Greece                           | 826,458        | 24,114                             | 1,194         | 6,658              | 28,883                                 | 16,251                  | 144                                | 2,660                            |
| Hungary                          | 217,212        | 6,734                              | 955           | 344                | 4,033                                  | 15,060                  | 154                                | 4,380                            |
| Ireland                          | 280,991        | 70,907                             | 10,921        | 8,939              | 500,000                                | 80,826                  | 16                                 |                                  |
| Italy                            | 102,403,363    | 24,890                             | 1,176,054     | 1,934,251          | 21,799,013                             | 31,119,257              | 20,951                             | 8,958,614                        |
| Jersey                           | 34,298         | 30,487                             |               |                    | 28,654                                 | 30,487                  |                                    | 6,170                            |
| Luxembourg                       | 273            | (232)                              |               |                    | 10,766                                 | (1,018)                 |                                    |                                  |
| Malta                            |                |                                    | ·······       |                    | ······································ |                         |                                    |                                  |
| Montenegro                       | 264            | (7,475)                            |               |                    | •••••                                  |                         | 1                                  |                                  |
| Netherlands                      | 8,973,289      | 2,802,864                          | 70,634        | 75,255             | 61,349,059                             | 15,027,736              | 58                                 | 420                              |
| Poland                           | 3,615          | 729                                | 320           | 179                |                                        | ·                       | 6                                  |                                  |
| Romania                          | 13,673         | (727)                              | 54            | 77                 | 14                                     | (379)                   | 283                                | 2,072                            |
| Slovakia                         | 1,134          | (461)                              | 4             | 4                  |                                        |                         | 1                                  | ,                                |
| Slovenia                         | 68,659         | 5,879                              | 694           | 973                | 12,957                                 | 25,220                  | 40                                 | 1,183                            |
| Spain                            | 4,923,435      | 135,099                            | 17,981        | 35,539             | 69,507                                 | 173,121                 | 364                                | 176,475                          |
| Sweden                           | 479            | 511                                | ,             | 86                 |                                        |                         | 2                                  |                                  |
| Switzerland                      | 851,162        | 39,867                             | 6,181         | 2,947              | 110,503                                | 42,794                  | 83                                 | 66,702                           |
| Turkey                           | 16,106         | 10,634                             | 456           | 432                | 1                                      | 1,565                   | 10                                 | 12,685                           |
| Ukraine                          |                | ·                                  |               |                    |                                        |                         |                                    |                                  |
| United Kingdom                   | 43,487,613     | 1,928,455                          | 641,649       | 876,725            | 5,519,220                              | 3,191,789               | 748                                | 1,135,668                        |
| AFRICA                           | 20,227,008     | 10.395.508                         | 5,136,831     | 5,104,925          | 212,272                                | 2,744,297               | 10,517                             | 24.051.391                       |
| Algeria                          | 2,237,154      | 1,099,947                          | 961,052       | 938,544            | 13                                     | 1                       | 724                                | 1,791,524                        |
| Angola                           | 2,223,534      | 1,219,805                          | 317,528       | 289,894            |                                        |                         | 3                                  | 3,926,543                        |
| Congo                            | 1,820,731      | 44,755                             | 322,282       | 320,576            | 477                                    | (40,896)                | 454                                | 3,181,637                        |
| Côte d'Ivoire                    | -,,            | (109,864)                          | ,             | (7,740)            |                                        | V 7 7                   | 74                                 | 647,765                          |
| Democratic Republic of the Congo | 1              | (105)                              |               |                    | 903                                    | (1,851)                 |                                    | ,                                |
| Egypt                            | 5,039,910      | 2,770,255                          | 1,031,100     | 1,031,850          | 178,537                                | 82,800                  | 2,839                              | 7,847,072                        |
| Gabon                            | 143            | (7,501)                            |               |                    | 14,006                                 | (7,502)                 | 10                                 | 17                               |
| Ghana                            | 874,333        | 324,493                            |               |                    | 15,479                                 | 353,385                 | 165                                | 1,520,790                        |
| Kenya                            | 3,481          | (45,010)                           |               |                    |                                        |                         | 33                                 | 23,405                           |
| Libya                            | 5,979,701      | 4,053,321                          | 1,922,842     | 1,950,433          |                                        |                         | 4,499                              | 2,729,608                        |
| Morocco                          | 2,494          | (4,369)                            | ,- ,-         | , ,                |                                        |                         | 6                                  | 1.526                            |
|                                  | -,             | ( .,===,                           |               |                    |                                        |                         |                                    | -,                               |