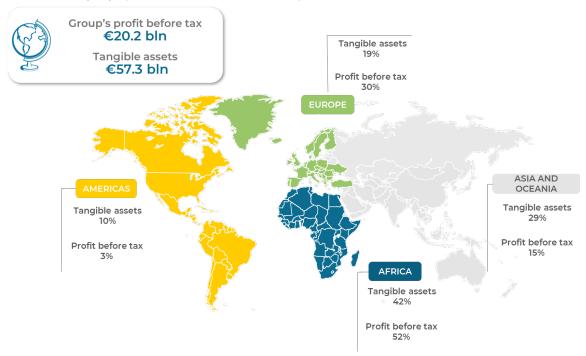

The following is the Group's total tangible assets and profit before tax and the percentages of contribution to these values of the geographical areas detailed in this report:

# Eni Group – summary

|                                  |                |                                    |               |                    |                                        |                         |                                    | (€ thousand                      |
|----------------------------------|----------------|------------------------------------|---------------|--------------------|----------------------------------------|-------------------------|------------------------------------|----------------------------------|
| Full year 2022                   | Total revenues | Profit (loss) before<br>Income tax | Cash Tax Paid | Income Tax Accrued | Stated capital                         | Accumulated<br>Earnings | Number of<br>Employees<br>(number) | Property, plant and<br>equipment |
| EUROPE                           | 177,952,682    | 6,092,231                          | 2,025,752     | 3,386,067          | 92,543,355                             | 49,535,943              | 24,652                             | 11,192,761                       |
| Albania                          |                | (11,354)                           | , ,           |                    | , ,                                    |                         | 9                                  | 343                              |
| Austria                          | 2,175,015      | 46,190                             | 6,816         | 11,351             | 132,278                                | 93,678                  | 134                                | 100,481                          |
| Belgium                          | 3,496,868      | 498,655                            | 58,804        | 55,581             | 1,762,757                              | 112,135                 | 227                                | 893                              |
| Cyprus                           | 5,524          | (4,546)                            | ,             |                    | 644,402                                | (330,714)               | 39                                 | 140,431                          |
| Czech Republic                   | 8,069          | (214)                              | 80            | 40                 | ······································ |                         | 15                                 |                                  |
| Denmark                          |                | (6)                                |               |                    | ······································ |                         |                                    |                                  |
| France                           | 5,420,325      | (126,857)                          | 24,053        | 8,885              | 481,482                                | (324,020)               | 832                                | 324,196                          |
| Germany                          | 4,744,857      | 618,088                            | 8,902         | 367,801            | 89,826                                 | 262,155                 | 535                                | 259,388                          |
| Greece                           | 826,458        | 24,114                             | 1,194         | 6,658              | 28,883                                 | 16,251                  | 144                                | 2,660                            |
| Hungary                          | 217,212        | 6,734                              | 955           | 344                | 4,033                                  | 15,060                  | 154                                | 4,380                            |
| Ireland                          | 280,991        | 70,907                             | 10,921        | 8,939              | 500,000                                | 80,826                  | 16                                 |                                  |
| Italy                            | 102,403,363    | 24,890                             | 1,176,054     | 1,934,251          | 21,799,013                             | 31,119,257              | 20,951                             | 8,958,614                        |
| Jersey                           | 34,298         | 30,487                             |               |                    | 28,654                                 | 30,487                  |                                    | 6,170                            |
| Luxembourg                       | 273            | (232)                              |               |                    | 10,766                                 | (1,018)                 |                                    |                                  |
| Malta                            |                |                                    | ·······       |                    | ······································ |                         |                                    |                                  |
| Montenegro                       | 264            | (7,475)                            |               |                    | •••••                                  |                         | 1                                  |                                  |
| Netherlands                      | 8,973,289      | 2,802,864                          | 70,634        | 75,255             | 61,349,059                             | 15,027,736              | 58                                 | 420                              |
| Poland                           | 3,615          | 729                                | 320           | 179                |                                        | ·                       | 6                                  |                                  |
| Romania                          | 13,673         | (727)                              | 54            | 77                 | 14                                     | (379)                   | 283                                | 2,072                            |
| Slovakia                         | 1,134          | (461)                              | 4             | 4                  |                                        |                         | 1                                  | ,                                |
| Slovenia                         | 68,659         | 5,879                              | 694           | 973                | 12,957                                 | 25,220                  | 40                                 | 1,183                            |
| Spain                            | 4,923,435      | 135,099                            | 17,981        | 35,539             | 69,507                                 | 173,121                 | 364                                | 176,475                          |
| Sweden                           | 479            | 511                                | ,             | 86                 |                                        |                         | 2                                  |                                  |
| Switzerland                      | 851,162        | 39,867                             | 6,181         | 2,947              | 110,503                                | 42,794                  | 83                                 | 66,702                           |
| Turkey                           | 16,106         | 10,634                             | 456           | 432                | 1                                      | 1,565                   | 10                                 | 12,685                           |
| Ukraine                          |                | ·                                  |               |                    |                                        |                         |                                    |                                  |
| United Kingdom                   | 43,487,613     | 1,928,455                          | 641,649       | 876,725            | 5,519,220                              | 3,191,789               | 748                                | 1,135,668                        |
| AFRICA                           | 20,227,008     | 10.395.508                         | 5,136,831     | 5,104,925          | 212,272                                | 2,744,297               | 10,517                             | 24.051.391                       |
| Algeria                          | 2,237,154      | 1,099,947                          | 961,052       | 938,544            | 13                                     | 1                       | 724                                | 1,791,524                        |
| Angola                           | 2,223,534      | 1,219,805                          | 317,528       | 289,894            |                                        |                         | 3                                  | 3,926,543                        |
| Congo                            | 1,820,731      | 44,755                             | 322,282       | 320,576            | 477                                    | (40,896)                | 454                                | 3,181,637                        |
| Côte d'Ivoire                    | -,,            | (109,864)                          | ,             | (7,740)            |                                        | V 7 7                   | 74                                 | 647,765                          |
| Democratic Republic of the Congo | 1              | (105)                              |               |                    | 903                                    | (1,851)                 |                                    | ,                                |
| Egypt                            | 5,039,910      | 2,770,255                          | 1,031,100     | 1,031,850          | 178,537                                | 82,800                  | 2,839                              | 7,847,072                        |
| Gabon                            | 143            | (7,501)                            |               |                    | 14,006                                 | (7,502)                 | 10                                 | 17                               |
| Ghana                            | 874,333        | 324,493                            |               |                    | 15,479                                 | 353,385                 | 165                                | 1,520,790                        |
| Kenya                            | 3,481          | (45,010)                           |               |                    |                                        |                         | 33                                 | 23,405                           |
| Libya                            | 5,979,701      | 4,053,321                          | 1,922,842     | 1,950,433          |                                        |                         | 4,499                              | 2,729,608                        |
| Morocco                          | 2,494          | (4,369)                            | ,- ,-         | , ,                |                                        |                         | 6                                  | 1.526                            |
|                                  | -,             | ( .,===,                           |               |                    |                                        |                         |                                    | -,                               |

(€ thousand)

|                        |                |                                    |               |                    |                |                                        |                                    | (€ thousand                      |
|------------------------|----------------|------------------------------------|---------------|--------------------|----------------|----------------------------------------|------------------------------------|----------------------------------|
| Full year 2022         | Total revenues | Profit (loss) before<br>Income tax | Cash Tax Paid | Income Tax Accrued | Stated capital | Accumulated<br>Earnings                | Number of<br>Employees<br>(number) | Property, plant and<br>equipment |
| Mozambique             | 44,908         | (16,439)                           |               |                    |                |                                        | 141                                | 5,478                            |
| Nigeria                | 1,230,909      | 496,510                            | 151,835       | 135,466            | 2,766          | 2,358,356                              | 1,079                              | 2,257,085                        |
| South Africa           | 3              | (650)                              |               |                    |                |                                        |                                    |                                  |
| Tunisia                | 769,706        | 570,360                            | 430,192       | 445,902            | 91             | 4                                      | 490                                | 118,941                          |
| ASIA AND OCEANIA       | 10,827,859     | 3,112,589                          | 1,392,984     | 1,391,106          | 552,948        | (271,418)                              | 3,939                              | 16,361,239                       |
| Australia              | 98,442         | (45,805)                           | (24,477)      | (54,050)           | 166,736        | (146,242)                              | 89                                 | 659,149                          |
| Bahrain                | 170            | (1,057)                            |               |                    |                |                                        |                                    |                                  |
| China                  | 117,822        | 13,827                             | 333           | 28                 | 5,797          | (10,971)                               | 63                                 | 888                              |
| Hong Kong              | 4,359          | (34,804)                           |               |                    | 307,502        | (49,964)                               |                                    | 270,179                          |
| India                  | 8,948          | (356)                              | 531           | 86                 | 1,296          | 3,189                                  | 445                                | 16,026                           |
| Indonesia              | 462,311        | 182,744                            | 172           | 26,570             |                |                                        | 303                                | 577,573                          |
| Iran                   | 807            | (278)                              |               | 2                  |                |                                        |                                    |                                  |
| Iraq                   | 508,905        | 126,555                            | 37,166        | 39,045             |                | ······································ | 439                                | 682,635                          |
| Kazakhstan             | 2,638,991      | 1,601,775                          | 289,608       | 283,008            | 39,262         | (40,719)                               | 1,413                              | 10,942,109                       |
| Lebanon                | 560            | (1,380)                            |               |                    |                |                                        |                                    | 1,131                            |
| Myanmar                | 283            | (8,175)                            |               |                    |                |                                        | 3                                  | 7                                |
| Oman                   | 459            | (22,628)                           |               |                    |                |                                        | 14                                 | 731                              |
| Qatar                  | 1,007          | (1,264)                            |               | 217                |                |                                        | 1                                  |                                  |
| Russia                 | 113,432        | 42,063                             | 305           | 184                | 31,501         | (25,784)                               | 37                                 | 158,621                          |
| Singapore              | 4,660,749      | 51,980                             | (1,493)       | 8,922              | 57             | 1,005                                  | 37                                 |                                  |
| South Korea            | 1,442          | (94)                               | 83            | 8                  |                |                                        | 4                                  |                                  |
| Timor Leste            | 150,309        | 41,620                             | 63,518        | 17,803             |                |                                        | 3                                  | 54,169                           |
| Turkmenistan           | 130,350        | 46,041                             | 13,637        | 8,588              |                |                                        | 905                                | 421,241                          |
| United Arab Emirates   | 1,925,724      | 1,181,090                          | 1,013,601     | 1,060,695          |                |                                        | 112                                | 2,457,386                        |
| Vietnam                | 2,789          | (59,265)                           |               |                    | 797            | (1,932)                                | 71                                 | 119,394                          |
| AMERICAS               | 11,395,227     | 582,627                            | 54,276        | 39,196             | 10,930,201     | (6,341,415)                            | 2,043                              | 5,677,757                        |
| Argentina              |                | (1,433)                            |               |                    | 353            | (1,433)                                |                                    |                                  |
| Bahamas                |                |                                    |               |                    | 2              |                                        |                                    |                                  |
| Bermuda                | 25             | (127)                              |               |                    | 41,446         | 430,379                                | ······                             |                                  |
| Brazil                 | 315            | 16                                 | 68            | 61                 | 293,131        | (293,109)                              | 1                                  | 49                               |
| British Virgin Islands |                |                                    |               |                    | 47             | (804,210)                              |                                    |                                  |
| Canada                 | 11,325         | 4,255                              | 1,724         | 1,128              | 3,740,548      | (3,399,606)                            | 27                                 | 765                              |
| Cayman Islands         |                |                                    |               |                    |                |                                        |                                    |                                  |
| Colombia               |                |                                    |               |                    | 1              |                                        | 10                                 |                                  |
| Ecuador                | 143,516        | 16,631                             | 5,586         | 4,047              | 126            | 64,527                                 | 484                                | 14,994                           |
| Mexico                 | 3,455,725      | 35,252                             | 989           | 1,122              | 903            | (239,311)                              | 1,070                              | 1,641,318                        |
| United States          | 7,425,718      | 573,938                            | 37,619        | 37,311             | 6,786,223      | (2,094,590)                            | 318                                | 3,991,863                        |
| Venezuela              | 358,603        | (45,905)                           | 8,290         | (4,473)            | 67,421         | (4,062)                                | 133                                | 28,768                           |
| ENI GROUP              | 220,402,776    | 20,182,955                         | 8,609,843     | 9,921,294          | 104,238,776    | 45,667,407                             | 41,151                             | 57,283,148                       |