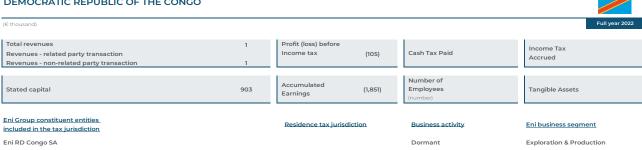

# Eni Group – summary

|                                  |                |                                    |               |                    |                                        |                         |                                    | (€ thousand                      |
|----------------------------------|----------------|------------------------------------|---------------|--------------------|----------------------------------------|-------------------------|------------------------------------|----------------------------------|
| Full year 2022                   | Total revenues | Profit (loss) before<br>Income tax | Cash Tax Paid | Income Tax Accrued | Stated capital                         | Accumulated<br>Earnings | Number of<br>Employees<br>(number) | Property, plant and<br>equipment |
| EUROPE                           | 177,952,682    | 6,092,231                          | 2,025,752     | 3,386,067          | 92,543,355                             | 49,535,943              | 24,652                             | 11,192,761                       |
| Albania                          |                | (11,354)                           | , ,           |                    | , ,                                    |                         | 9                                  | 343                              |
| Austria                          | 2,175,015      | 46,190                             | 6,816         | 11,351             | 132,278                                | 93,678                  | 134                                | 100,481                          |
| Belgium                          | 3,496,868      | 498,655                            | 58,804        | 55,581             | 1,762,757                              | 112,135                 | 227                                | 893                              |
| Cyprus                           | 5,524          | (4,546)                            | ,             |                    | 644,402                                | (330,714)               | 39                                 | 140,431                          |
| Czech Republic                   | 8,069          | (214)                              | 80            | 40                 | ······································ |                         | 15                                 |                                  |
| Denmark                          |                | (6)                                |               |                    | ······································ |                         |                                    |                                  |
| France                           | 5,420,325      | (126,857)                          | 24,053        | 8,885              | 481,482                                | (324,020)               | 832                                | 324,196                          |
| Germany                          | 4,744,857      | 618,088                            | 8,902         | 367,801            | 89,826                                 | 262,155                 | 535                                | 259,388                          |
| Greece                           | 826,458        | 24,114                             | 1,194         | 6,658              | 28,883                                 | 16,251                  | 144                                | 2,660                            |
| Hungary                          | 217,212        | 6,734                              | 955           | 344                | 4,033                                  | 15,060                  | 154                                | 4,380                            |
| Ireland                          | 280,991        | 70,907                             | 10,921        | 8,939              | 500,000                                | 80,826                  | 16                                 |                                  |
| Italy                            | 102,403,363    | 24,890                             | 1,176,054     | 1,934,251          | 21,799,013                             | 31,119,257              | 20,951                             | 8,958,614                        |
| Jersey                           | 34,298         | 30,487                             |               |                    | 28,654                                 | 30,487                  |                                    | 6,170                            |
| Luxembourg                       | 273            | (232)                              |               |                    | 10,766                                 | (1,018)                 |                                    |                                  |
| Malta                            |                |                                    | ·······       |                    | ······································ |                         |                                    |                                  |
| Montenegro                       | 264            | (7,475)                            |               |                    | •••••                                  |                         | 1                                  |                                  |
| Netherlands                      | 8,973,289      | 2,802,864                          | 70,634        | 75,255             | 61,349,059                             | 15,027,736              | 58                                 | 420                              |
| Poland                           | 3,615          | 729                                | 320           | 179                |                                        | ·                       | 6                                  |                                  |
| Romania                          | 13,673         | (727)                              | 54            | 77                 | 14                                     | (379)                   | 283                                | 2,072                            |
| Slovakia                         | 1,134          | (461)                              | 4             | 4                  |                                        |                         | 1                                  | ,                                |
| Slovenia                         | 68,659         | 5,879                              | 694           | 973                | 12,957                                 | 25,220                  | 40                                 | 1,183                            |
| Spain                            | 4,923,435      | 135,099                            | 17,981        | 35,539             | 69,507                                 | 173,121                 | 364                                | 176,475                          |
| Sweden                           | 479            | 511                                | ,             | 86                 |                                        |                         | 2                                  |                                  |
| Switzerland                      | 851,162        | 39,867                             | 6,181         | 2,947              | 110,503                                | 42,794                  | 83                                 | 66,702                           |
| Turkey                           | 16,106         | 10,634                             | 456           | 432                | 1                                      | 1,565                   | 10                                 | 12,685                           |
| Ukraine                          |                | ·                                  |               |                    |                                        |                         |                                    |                                  |
| United Kingdom                   | 43,487,613     | 1,928,455                          | 641,649       | 876,725            | 5,519,220                              | 3,191,789               | 748                                | 1,135,668                        |
| AFRICA                           | 20,227,008     | 10.395.508                         | 5,136,831     | 5,104,925          | 212,272                                | 2,744,297               | 10,517                             | 24.051.391                       |
| Algeria                          | 2,237,154      | 1,099,947                          | 961,052       | 938,544            | 13                                     | 1                       | 724                                | 1,791,524                        |
| Angola                           | 2,223,534      | 1,219,805                          | 317,528       | 289,894            |                                        |                         | 3                                  | 3,926,543                        |
| Congo                            | 1,820,731      | 44,755                             | 322,282       | 320,576            | 477                                    | (40,896)                | 454                                | 3,181,637                        |
| Côte d'Ivoire                    | -,,            | (109,864)                          | ,             | (7,740)            |                                        | V 7 7                   | 74                                 | 647,765                          |
| Democratic Republic of the Congo | 1              | (105)                              |               |                    | 903                                    | (1,851)                 |                                    | ,                                |
| Egypt                            | 5,039,910      | 2,770,255                          | 1,031,100     | 1,031,850          | 178,537                                | 82,800                  | 2,839                              | 7,847,072                        |
| Gabon                            | 143            | (7,501)                            |               |                    | 14,006                                 | (7,502)                 | 10                                 | 17                               |
| Ghana                            | 874,333        | 324,493                            |               |                    | 15,479                                 | 353,385                 | 165                                | 1,520,790                        |
| Kenya                            | 3,481          | (45,010)                           |               |                    |                                        |                         | 33                                 | 23,405                           |
| Libya                            | 5,979,701      | 4,053,321                          | 1,922,842     | 1,950,433          |                                        |                         | 4,499                              | 2,729,608                        |
| Morocco                          | 2,494          | (4,369)                            | ,- ,-         | , ,                |                                        |                         | 6                                  | 1.526                            |
|                                  | -,             | ( .,===,                           |               |                    |                                        |                         |                                    | -,                               |