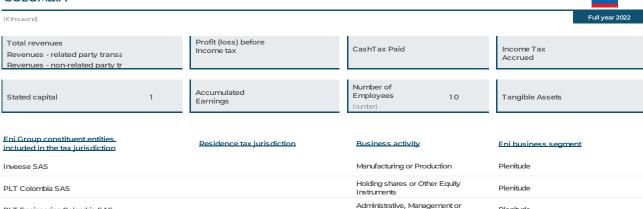

# Eni Group – summary

|                                  |                |                                    |               |                    |                                        |                         |                                    | (€ thousand                      |
|----------------------------------|----------------|------------------------------------|---------------|--------------------|----------------------------------------|-------------------------|------------------------------------|----------------------------------|
| Full year 2022                   | Total revenues | Profit (loss) before<br>Income tax | Cash Tax Paid | Income Tax Accrued | Stated capital                         | Accumulated<br>Earnings | Number of<br>Employees<br>(number) | Property, plant and<br>equipment |
| EUROPE                           | 177,952,682    | 6,092,231                          | 2,025,752     | 3,386,067          | 92,543,355                             | 49,535,943              | 24,652                             | 11,192,761                       |
| Albania                          |                | (11,354)                           | , ,           |                    | , ,                                    |                         | 9                                  | 343                              |
| Austria                          | 2,175,015      | 46,190                             | 6,816         | 11,351             | 132,278                                | 93,678                  | 134                                | 100,481                          |
| Belgium                          | 3,496,868      | 498,655                            | 58,804        | 55,581             | 1,762,757                              | 112,135                 | 227                                | 893                              |
| Cyprus                           | 5,524          | (4,546)                            | ,             |                    | 644,402                                | (330,714)               | 39                                 | 140,431                          |
| Czech Republic                   | 8,069          | (214)                              | 80            | 40                 | ······································ |                         | 15                                 |                                  |
| Denmark                          |                | (6)                                |               |                    | ······································ |                         |                                    |                                  |
| France                           | 5,420,325      | (126,857)                          | 24,053        | 8,885              | 481,482                                | (324,020)               | 832                                | 324,196                          |
| Germany                          | 4,744,857      | 618,088                            | 8,902         | 367,801            | 89,826                                 | 262,155                 | 535                                | 259,388                          |
| Greece                           | 826,458        | 24,114                             | 1,194         | 6,658              | 28,883                                 | 16,251                  | 144                                | 2,660                            |
| Hungary                          | 217,212        | 6,734                              | 955           | 344                | 4,033                                  | 15,060                  | 154                                | 4,380                            |
| Ireland                          | 280,991        | 70,907                             | 10,921        | 8,939              | 500,000                                | 80,826                  | 16                                 |                                  |
| Italy                            | 102,403,363    | 24,890                             | 1,176,054     | 1,934,251          | 21,799,013                             | 31,119,257              | 20,951                             | 8,958,614                        |
| Jersey                           | 34,298         | 30,487                             |               |                    | 28,654                                 | 30,487                  |                                    | 6,170                            |
| Luxembourg                       | 273            | (232)                              |               |                    | 10,766                                 | (1,018)                 |                                    |                                  |
| Malta                            |                |                                    | ·······       |                    | ······································ |                         |                                    |                                  |
| Montenegro                       | 264            | (7,475)                            |               |                    | •••••                                  |                         | 1                                  |                                  |
| Netherlands                      | 8,973,289      | 2,802,864                          | 70,634        | 75,255             | 61,349,059                             | 15,027,736              | 58                                 | 420                              |
| Poland                           | 3,615          | 729                                | 320           | 179                |                                        | ·                       | 6                                  |                                  |
| Romania                          | 13,673         | (727)                              | 54            | 77                 | 14                                     | (379)                   | 283                                | 2,072                            |
| Slovakia                         | 1,134          | (461)                              | 4             | 4                  |                                        |                         | 1                                  | ,                                |
| Slovenia                         | 68,659         | 5,879                              | 694           | 973                | 12,957                                 | 25,220                  | 40                                 | 1,183                            |
| Spain                            | 4,923,435      | 135,099                            | 17,981        | 35,539             | 69,507                                 | 173,121                 | 364                                | 176,475                          |
| Sweden                           | 479            | 511                                | ,             | 86                 |                                        |                         | 2                                  |                                  |
| Switzerland                      | 851,162        | 39,867                             | 6,181         | 2,947              | 110,503                                | 42,794                  | 83                                 | 66,702                           |
| Turkey                           | 16,106         | 10,634                             | 456           | 432                | 1                                      | 1,565                   | 10                                 | 12,685                           |
| Ukraine                          |                | ·                                  |               |                    |                                        |                         |                                    |                                  |
| United Kingdom                   | 43,487,613     | 1,928,455                          | 641,649       | 876,725            | 5,519,220                              | 3,191,789               | 748                                | 1,135,668                        |
| AFRICA                           | 20,227,008     | 10.395.508                         | 5,136,831     | 5,104,925          | 212,272                                | 2,744,297               | 10,517                             | 24.051.391                       |
| Algeria                          | 2,237,154      | 1,099,947                          | 961,052       | 938,544            | 13                                     | 1                       | 724                                | 1,791,524                        |
| Angola                           | 2,223,534      | 1,219,805                          | 317,528       | 289,894            |                                        |                         | 3                                  | 3,926,543                        |
| Congo                            | 1,820,731      | 44,755                             | 322,282       | 320,576            | 477                                    | (40,896)                | 454                                | 3,181,637                        |
| Côte d'Ivoire                    | -,,            | (109,864)                          | ,             | (7,740)            |                                        | V 7 7                   | 74                                 | 647,765                          |
| Democratic Republic of the Congo | 1              | (105)                              |               |                    | 903                                    | (1,851)                 |                                    | ,                                |
| Egypt                            | 5,039,910      | 2,770,255                          | 1,031,100     | 1,031,850          | 178,537                                | 82,800                  | 2,839                              | 7,847,072                        |
| Gabon                            | 143            | (7,501)                            |               |                    | 14,006                                 | (7,502)                 | 10                                 | 17                               |
| Ghana                            | 874,333        | 324,493                            |               |                    | 15,479                                 | 353,385                 | 165                                | 1,520,790                        |
| Kenya                            | 3,481          | (45,010)                           |               |                    |                                        |                         | 33                                 | 23,405                           |
| Libya                            | 5,979,701      | 4,053,321                          | 1,922,842     | 1,950,433          |                                        |                         | 4,499                              | 2,729,608                        |
| Morocco                          | 2,494          | (4,369)                            | ,- ,-         | , ,                |                                        |                         | 6                                  | 1.526                            |
|                                  | -,             | ( .,===,                           |               |                    |                                        |                         |                                    | -,                               |

(€ thousand)

|                        |                |                                    |               |                    |                |                                        |                                    | (€ thousand                      |
|------------------------|----------------|------------------------------------|---------------|--------------------|----------------|----------------------------------------|------------------------------------|----------------------------------|
| Full year 2022         | Total revenues | Profit (loss) before<br>Income tax | Cash Tax Paid | Income Tax Accrued | Stated capital | Accumulated<br>Earnings                | Number of<br>Employees<br>(number) | Property, plant and<br>equipment |
| Mozambique             | 44,908         | (16,439)                           |               |                    |                |                                        | 141                                | 5,478                            |
| Nigeria                | 1,230,909      | 496,510                            | 151,835       | 135,466            | 2,766          | 2,358,356                              | 1,079                              | 2,257,085                        |
| South Africa           | 3              | (650)                              |               |                    |                |                                        |                                    |                                  |
| Tunisia                | 769,706        | 570,360                            | 430,192       | 445,902            | 91             | 4                                      | 490                                | 118,941                          |
| ASIA AND OCEANIA       | 10,827,859     | 3,112,589                          | 1,392,984     | 1,391,106          | 552,948        | (271,418)                              | 3,939                              | 16,361,239                       |
| Australia              | 98,442         | (45,805)                           | (24,477)      | (54,050)           | 166,736        | (146,242)                              | 89                                 | 659,149                          |
| Bahrain                | 170            | (1,057)                            |               |                    |                |                                        |                                    |                                  |
| China                  | 117,822        | 13,827                             | 333           | 28                 | 5,797          | (10,971)                               | 63                                 | 888                              |
| Hong Kong              | 4,359          | (34,804)                           |               |                    | 307,502        | (49,964)                               |                                    | 270,179                          |
| India                  | 8,948          | (356)                              | 531           | 86                 | 1,296          | 3,189                                  | 445                                | 16,026                           |
| Indonesia              | 462,311        | 182,744                            | 172           | 26,570             |                |                                        | 303                                | 577,573                          |
| Iran                   | 807            | (278)                              |               | 2                  |                |                                        |                                    |                                  |
| Iraq                   | 508,905        | 126,555                            | 37,166        | 39,045             |                | ······································ | 439                                | 682,635                          |
| Kazakhstan             | 2,638,991      | 1,601,775                          | 289,608       | 283,008            | 39,262         | (40,719)                               | 1,413                              | 10,942,109                       |
| Lebanon                | 560            | (1,380)                            |               |                    |                |                                        |                                    | 1,131                            |
| Myanmar                | 283            | (8,175)                            |               |                    |                |                                        | 3                                  | 7                                |
| Oman                   | 459            | (22,628)                           |               |                    |                |                                        | 14                                 | 731                              |
| Qatar                  | 1,007          | (1,264)                            |               | 217                |                |                                        | 1                                  |                                  |
| Russia                 | 113,432        | 42,063                             | 305           | 184                | 31,501         | (25,784)                               | 37                                 | 158,621                          |
| Singapore              | 4,660,749      | 51,980                             | (1,493)       | 8,922              | 57             | 1,005                                  | 37                                 |                                  |
| South Korea            | 1,442          | (94)                               | 83            | 8                  |                |                                        | 4                                  |                                  |
| Timor Leste            | 150,309        | 41,620                             | 63,518        | 17,803             |                |                                        | 3                                  | 54,169                           |
| Turkmenistan           | 130,350        | 46,041                             | 13,637        | 8,588              |                |                                        | 905                                | 421,241                          |
| United Arab Emirates   | 1,925,724      | 1,181,090                          | 1,013,601     | 1,060,695          |                |                                        | 112                                | 2,457,386                        |
| Vietnam                | 2,789          | (59,265)                           |               |                    | 797            | (1,932)                                | 71                                 | 119,394                          |
| AMERICAS               | 11,395,227     | 582,627                            | 54,276        | 39,196             | 10,930,201     | (6,341,415)                            | 2,043                              | 5,677,757                        |
| Argentina              |                | (1,433)                            |               |                    | 353            | (1,433)                                |                                    |                                  |
| Bahamas                |                |                                    |               |                    | 2              |                                        |                                    |                                  |
| Bermuda                | 25             | (127)                              |               |                    | 41,446         | 430,379                                | ······                             |                                  |
| Brazil                 | 315            | 16                                 | 68            | 61                 | 293,131        | (293,109)                              | 1                                  | 49                               |
| British Virgin Islands |                |                                    |               |                    | 47             | (804,210)                              |                                    |                                  |
| Canada                 | 11,325         | 4,255                              | 1,724         | 1,128              | 3,740,548      | (3,399,606)                            | 27                                 | 765                              |
| Cayman Islands         |                |                                    |               |                    |                |                                        |                                    |                                  |
| Colombia               |                |                                    |               |                    | 1              |                                        | 10                                 |                                  |
| Ecuador                | 143,516        | 16,631                             | 5,586         | 4,047              | 126            | 64,527                                 | 484                                | 14,994                           |
| Mexico                 | 3,455,725      | 35,252                             | 989           | 1,122              | 903            | (239,311)                              | 1,070                              | 1,641,318                        |
| United States          | 7,425,718      | 573,938                            | 37,619        | 37,311             | 6,786,223      | (2,094,590)                            | 318                                | 3,991,863                        |
| Venezuela              | 358,603        | (45,905)                           | 8,290         | (4,473)            | 67,421         | (4,062)                                | 133                                | 28,768                           |
| ENI GROUP              | 220,402,776    | 20,182,955                         | 8,609,843     | 9,921,294          | 104,238,776    | 45,667,407                             | 41,151                             | 57,283,148                       |