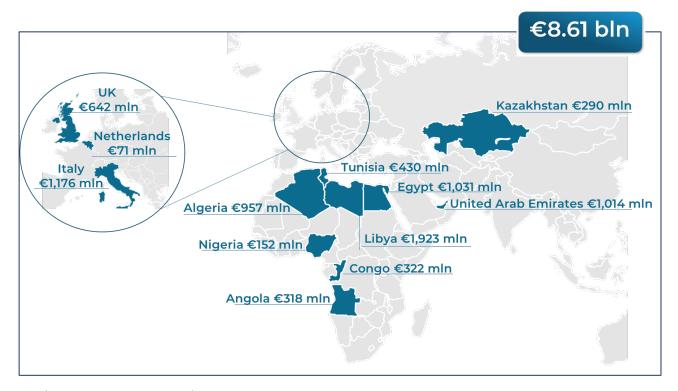

## Income taxes paid in 2022

The following chart summarizes the tax contributions made by Eni Group in the countries where it operates in 2022.

The following is a summary of the Eni Group's tax contribution in the countries where it operates in 2022:

# Eni Group – summary

|                                  |                |                                    |               |                    |                                        |                         |                                    | (€ thousand                      |
|----------------------------------|----------------|------------------------------------|---------------|--------------------|----------------------------------------|-------------------------|------------------------------------|----------------------------------|
| Full year 2022                   | Total revenues | Profit (loss) before<br>Income tax | Cash Tax Paid | Income Tax Accrued | Stated capital                         | Accumulated<br>Earnings | Number of<br>Employees<br>(number) | Property, plant and<br>equipment |
| EUROPE                           | 177,952,682    | 6,092,231                          | 2,025,752     | 3,386,067          | 92,543,355                             | 49,535,943              | 24,652                             | 11,192,761                       |
| Albania                          |                | (11,354)                           | , ,           |                    | , ,                                    |                         | 9                                  | 343                              |
| Austria                          | 2,175,015      | 46,190                             | 6,816         | 11,351             | 132,278                                | 93,678                  | 134                                | 100,481                          |
| Belgium                          | 3,496,868      | 498,655                            | 58,804        | 55,581             | 1,762,757                              | 112,135                 | 227                                | 893                              |
| Cyprus                           | 5,524          | (4,546)                            | ,             |                    | 644,402                                | (330,714)               | 39                                 | 140,431                          |
| Czech Republic                   | 8,069          | (214)                              | 80            | 40                 | ······································ |                         | 15                                 |                                  |
| Denmark                          |                | (6)                                |               |                    | ······································ |                         |                                    |                                  |
| France                           | 5,420,325      | (126,857)                          | 24,053        | 8,885              | 481,482                                | (324,020)               | 832                                | 324,196                          |
| Germany                          | 4,744,857      | 618,088                            | 8,902         | 367,801            | 89,826                                 | 262,155                 | 535                                | 259,388                          |
| Greece                           | 826,458        | 24,114                             | 1,194         | 6,658              | 28,883                                 | 16,251                  | 144                                | 2,660                            |
| Hungary                          | 217,212        | 6,734                              | 955           | 344                | 4,033                                  | 15,060                  | 154                                | 4,380                            |
| Ireland                          | 280,991        | 70,907                             | 10,921        | 8,939              | 500,000                                | 80,826                  | 16                                 |                                  |
| Italy                            | 102,403,363    | 24,890                             | 1,176,054     | 1,934,251          | 21,799,013                             | 31,119,257              | 20,951                             | 8,958,614                        |
| Jersey                           | 34,298         | 30,487                             |               |                    | 28,654                                 | 30,487                  |                                    | 6,170                            |
| Luxembourg                       | 273            | (232)                              |               |                    | 10,766                                 | (1,018)                 |                                    |                                  |
| Malta                            |                |                                    | ·······       |                    | ······································ |                         |                                    |                                  |
| Montenegro                       | 264            | (7,475)                            |               |                    | •••••                                  |                         | 1                                  |                                  |
| Netherlands                      | 8,973,289      | 2,802,864                          | 70,634        | 75,255             | 61,349,059                             | 15,027,736              | 58                                 | 420                              |
| Poland                           | 3,615          | 729                                | 320           | 179                |                                        | ·                       | 6                                  |                                  |
| Romania                          | 13,673         | (727)                              | 54            | 77                 | 14                                     | (379)                   | 283                                | 2,072                            |
| Slovakia                         | 1,134          | (461)                              | 4             | 4                  |                                        |                         | 1                                  | ,                                |
| Slovenia                         | 68,659         | 5,879                              | 694           | 973                | 12,957                                 | 25,220                  | 40                                 | 1,183                            |
| Spain                            | 4,923,435      | 135,099                            | 17,981        | 35,539             | 69,507                                 | 173,121                 | 364                                | 176,475                          |
| Sweden                           | 479            | 511                                | ,             | 86                 |                                        |                         | 2                                  |                                  |
| Switzerland                      | 851,162        | 39,867                             | 6,181         | 2,947              | 110,503                                | 42,794                  | 83                                 | 66,702                           |
| Turkey                           | 16,106         | 10,634                             | 456           | 432                | 1                                      | 1,565                   | 10                                 | 12,685                           |
| Ukraine                          |                | ·                                  |               |                    |                                        |                         |                                    |                                  |
| United Kingdom                   | 43,487,613     | 1,928,455                          | 641,649       | 876,725            | 5,519,220                              | 3,191,789               | 748                                | 1,135,668                        |
| AFRICA                           | 20,227,008     | 10.395.508                         | 5,136,831     | 5,104,925          | 212,272                                | 2,744,297               | 10,517                             | 24.051.391                       |
| Algeria                          | 2,237,154      | 1,099,947                          | 961,052       | 938,544            | 13                                     | 1                       | 724                                | 1,791,524                        |
| Angola                           | 2,223,534      | 1,219,805                          | 317,528       | 289,894            |                                        |                         | 3                                  | 3,926,543                        |
| Congo                            | 1,820,731      | 44,755                             | 322,282       | 320,576            | 477                                    | (40,896)                | 454                                | 3,181,637                        |
| Côte d'Ivoire                    | -,,            | (109,864)                          | ,             | (7,740)            |                                        | V 7 7                   | 74                                 | 647,765                          |
| Democratic Republic of the Congo | 1              | (105)                              |               |                    | 903                                    | (1,851)                 |                                    | ,                                |
| Egypt                            | 5,039,910      | 2,770,255                          | 1,031,100     | 1,031,850          | 178,537                                | 82,800                  | 2,839                              | 7,847,072                        |
| Gabon                            | 143            | (7,501)                            |               |                    | 14,006                                 | (7,502)                 | 10                                 | 17                               |
| Ghana                            | 874,333        | 324,493                            |               |                    | 15,479                                 | 353,385                 | 165                                | 1,520,790                        |
| Kenya                            | 3,481          | (45,010)                           |               |                    |                                        |                         | 33                                 | 23,405                           |
| Libya                            | 5,979,701      | 4,053,321                          | 1,922,842     | 1,950,433          |                                        |                         | 4,499                              | 2,729,608                        |
| Morocco                          | 2,494          | (4,369)                            | ,- ,-         | , ,                |                                        |                         | 6                                  | 1.526                            |
|                                  | -,             | ( .,===,                           |               |                    |                                        |                         |                                    | -,                               |

(€ thousand)

|                        |                |                                    |               |                    |                |                                        |                                    | (€ thousand                      |
|------------------------|----------------|------------------------------------|---------------|--------------------|----------------|----------------------------------------|------------------------------------|----------------------------------|
| Full year 2022         | Total revenues | Profit (loss) before<br>Income tax | Cash Tax Paid | Income Tax Accrued | Stated capital | Accumulated<br>Earnings                | Number of<br>Employees<br>(number) | Property, plant and<br>equipment |
| Mozambique             | 44,908         | (16,439)                           |               |                    |                |                                        | 141                                | 5,478                            |
| Nigeria                | 1,230,909      | 496,510                            | 151,835       | 135,466            | 2,766          | 2,358,356                              | 1,079                              | 2,257,085                        |
| South Africa           | 3              | (650)                              |               |                    |                |                                        |                                    |                                  |
| Tunisia                | 769,706        | 570,360                            | 430,192       | 445,902            | 91             | 4                                      | 490                                | 118,941                          |
| ASIA AND OCEANIA       | 10,827,859     | 3,112,589                          | 1,392,984     | 1,391,106          | 552,948        | (271,418)                              | 3,939                              | 16,361,239                       |
| Australia              | 98,442         | (45,805)                           | (24,477)      | (54,050)           | 166,736        | (146,242)                              | 89                                 | 659,149                          |
| Bahrain                | 170            | (1,057)                            |               |                    |                |                                        |                                    |                                  |
| China                  | 117,822        | 13,827                             | 333           | 28                 | 5,797          | (10,971)                               | 63                                 | 888                              |
| Hong Kong              | 4,359          | (34,804)                           |               |                    | 307,502        | (49,964)                               |                                    | 270,179                          |
| India                  | 8,948          | (356)                              | 531           | 86                 | 1,296          | 3,189                                  | 445                                | 16,026                           |
| Indonesia              | 462,311        | 182,744                            | 172           | 26,570             |                |                                        | 303                                | 577,573                          |
| Iran                   | 807            | (278)                              |               | 2                  |                |                                        |                                    |                                  |
| Iraq                   | 508,905        | 126,555                            | 37,166        | 39,045             |                | ······································ | 439                                | 682,635                          |
| Kazakhstan             | 2,638,991      | 1,601,775                          | 289,608       | 283,008            | 39,262         | (40,719)                               | 1,413                              | 10,942,109                       |
| Lebanon                | 560            | (1,380)                            |               |                    |                |                                        |                                    | 1,131                            |
| Myanmar                | 283            | (8,175)                            |               |                    |                |                                        | 3                                  | 7                                |
| Oman                   | 459            | (22,628)                           |               |                    |                |                                        | 14                                 | 731                              |
| Qatar                  | 1,007          | (1,264)                            |               | 217                |                |                                        | 1                                  |                                  |
| Russia                 | 113,432        | 42,063                             | 305           | 184                | 31,501         | (25,784)                               | 37                                 | 158,621                          |
| Singapore              | 4,660,749      | 51,980                             | (1,493)       | 8,922              | 57             | 1,005                                  | 37                                 |                                  |
| South Korea            | 1,442          | (94)                               | 83            | 8                  |                |                                        | 4                                  |                                  |
| Timor Leste            | 150,309        | 41,620                             | 63,518        | 17,803             |                |                                        | 3                                  | 54,169                           |
| Turkmenistan           | 130,350        | 46,041                             | 13,637        | 8,588              |                |                                        | 905                                | 421,241                          |
| United Arab Emirates   | 1,925,724      | 1,181,090                          | 1,013,601     | 1,060,695          |                |                                        | 112                                | 2,457,386                        |
| Vietnam                | 2,789          | (59,265)                           |               |                    | 797            | (1,932)                                | 71                                 | 119,394                          |
| AMERICAS               | 11,395,227     | 582,627                            | 54,276        | 39,196             | 10,930,201     | (6,341,415)                            | 2,043                              | 5,677,757                        |
| Argentina              |                | (1,433)                            |               |                    | 353            | (1,433)                                |                                    |                                  |
| Bahamas                |                |                                    |               |                    | 2              |                                        |                                    |                                  |
| Bermuda                | 25             | (127)                              |               |                    | 41,446         | 430,379                                | ······                             |                                  |
| Brazil                 | 315            | 16                                 | 68            | 61                 | 293,131        | (293,109)                              | 1                                  | 49                               |
| British Virgin Islands |                |                                    |               |                    | 47             | (804,210)                              |                                    |                                  |
| Canada                 | 11,325         | 4,255                              | 1,724         | 1,128              | 3,740,548      | (3,399,606)                            | 27                                 | 765                              |
| Cayman Islands         |                |                                    |               |                    |                |                                        |                                    |                                  |
| Colombia               |                |                                    |               |                    | 1              |                                        | 10                                 |                                  |
| Ecuador                | 143,516        | 16,631                             | 5,586         | 4,047              | 126            | 64,527                                 | 484                                | 14,994                           |
| Mexico                 | 3,455,725      | 35,252                             | 989           | 1,122              | 903            | (239,311)                              | 1,070                              | 1,641,318                        |
| United States          | 7,425,718      | 573,938                            | 37,619        | 37,311             | 6,786,223      | (2,094,590)                            | 318                                | 3,991,863                        |
| Venezuela              | 358,603        | (45,905)                           | 8,290         | (4,473)            | 67,421         | (4,062)                                | 133                                | 28,768                           |
| ENI GROUP              | 220,402,776    | 20,182,955                         | 8,609,843     | 9,921,294          | 104,238,776    | 45,667,407                             | 41,151                             | 57,283,148                       |