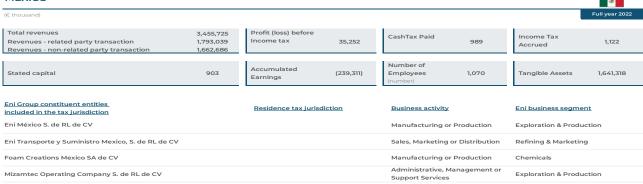

(€ thousand)

|                        |                |                                    |               |                    |                |                                        |                                    | (€ thousand                      |
|------------------------|----------------|------------------------------------|---------------|--------------------|----------------|----------------------------------------|------------------------------------|----------------------------------|
| Full year 2022         | Total revenues | Profit (loss) before<br>Income tax | Cash Tax Paid | Income Tax Accrued | Stated capital | Accumulated<br>Earnings                | Number of<br>Employees<br>(number) | Property, plant and<br>equipment |
| Mozambique             | 44,908         | (16,439)                           |               |                    |                |                                        | 141                                | 5,478                            |
| Nigeria                | 1,230,909      | 496,510                            | 151,835       | 135,466            | 2,766          | 2,358,356                              | 1,079                              | 2,257,085                        |
| South Africa           | 3              | (650)                              |               |                    |                |                                        |                                    |                                  |
| Tunisia                | 769,706        | 570,360                            | 430,192       | 445,902            | 91             | 4                                      | 490                                | 118,941                          |
| ASIA AND OCEANIA       | 10,827,859     | 3,112,589                          | 1,392,984     | 1,391,106          | 552,948        | (271,418)                              | 3,939                              | 16,361,239                       |
| Australia              | 98,442         | (45,805)                           | (24,477)      | (54,050)           | 166,736        | (146,242)                              | 89                                 | 659,149                          |
| Bahrain                | 170            | (1,057)                            |               |                    |                |                                        |                                    |                                  |
| China                  | 117,822        | 13,827                             | 333           | 28                 | 5,797          | (10,971)                               | 63                                 | 888                              |
| Hong Kong              | 4,359          | (34,804)                           |               |                    | 307,502        | (49,964)                               |                                    | 270,179                          |
| India                  | 8,948          | (356)                              | 531           | 86                 | 1,296          | 3,189                                  | 445                                | 16,026                           |
| Indonesia              | 462,311        | 182,744                            | 172           | 26,570             |                |                                        | 303                                | 577,573                          |
| Iran                   | 807            | (278)                              |               | 2                  |                |                                        |                                    |                                  |
| Iraq                   | 508,905        | 126,555                            | 37,166        | 39,045             |                | ······································ | 439                                | 682,635                          |
| Kazakhstan             | 2,638,991      | 1,601,775                          | 289,608       | 283,008            | 39,262         | (40,719)                               | 1,413                              | 10,942,109                       |
| Lebanon                | 560            | (1,380)                            |               |                    |                |                                        |                                    | 1,131                            |
| Myanmar                | 283            | (8,175)                            |               |                    |                |                                        | 3                                  | 7                                |
| Oman                   | 459            | (22,628)                           |               |                    |                |                                        | 14                                 | 731                              |
| Qatar                  | 1,007          | (1,264)                            |               | 217                |                |                                        | 1                                  |                                  |
| Russia                 | 113,432        | 42,063                             | 305           | 184                | 31,501         | (25,784)                               | 37                                 | 158,621                          |
| Singapore              | 4,660,749      | 51,980                             | (1,493)       | 8,922              | 57             | 1,005                                  | 37                                 |                                  |
| South Korea            | 1,442          | (94)                               | 83            | 8                  |                |                                        | 4                                  |                                  |
| Timor Leste            | 150,309        | 41,620                             | 63,518        | 17,803             |                |                                        | 3                                  | 54,169                           |
| Turkmenistan           | 130,350        | 46,041                             | 13,637        | 8,588              |                |                                        | 905                                | 421,241                          |
| United Arab Emirates   | 1,925,724      | 1,181,090                          | 1,013,601     | 1,060,695          |                |                                        | 112                                | 2,457,386                        |
| Vietnam                | 2,789          | (59,265)                           |               |                    | 797            | (1,932)                                | 71                                 | 119,394                          |
| AMERICAS               | 11,395,227     | 582,627                            | 54,276        | 39,196             | 10,930,201     | (6,341,415)                            | 2,043                              | 5,677,757                        |
| Argentina              |                | (1,433)                            |               |                    | 353            | (1,433)                                |                                    |                                  |
| Bahamas                |                |                                    |               |                    | 2              |                                        |                                    |                                  |
| Bermuda                | 25             | (127)                              |               |                    | 41,446         | 430,379                                | ······                             |                                  |
| Brazil                 | 315            | 16                                 | 68            | 61                 | 293,131        | (293,109)                              | 1                                  | 49                               |
| British Virgin Islands |                |                                    |               |                    | 47             | (804,210)                              |                                    |                                  |
| Canada                 | 11,325         | 4,255                              | 1,724         | 1,128              | 3,740,548      | (3,399,606)                            | 27                                 | 765                              |
| Cayman Islands         |                |                                    |               |                    |                |                                        |                                    |                                  |
| Colombia               |                |                                    |               |                    | 1              |                                        | 10                                 |                                  |
| Ecuador                | 143,516        | 16,631                             | 5,586         | 4,047              | 126            | 64,527                                 | 484                                | 14,994                           |
| Mexico                 | 3,455,725      | 35,252                             | 989           | 1,122              | 903            | (239,311)                              | 1,070                              | 1,641,318                        |
| United States          | 7,425,718      | 573,938                            | 37,619        | 37,311             | 6,786,223      | (2,094,590)                            | 318                                | 3,991,863                        |
| Venezuela              | 358,603        | (45,905)                           | 8,290         | (4,473)            | 67,421         | (4,062)                                | 133                                | 28,768                           |
| ENI GROUP              | 220,402,776    | 20,182,955                         | 8,609,843     | 9,921,294          | 104,238,776    | 45,667,407                             | 41,151                             | 57,283,148                       |