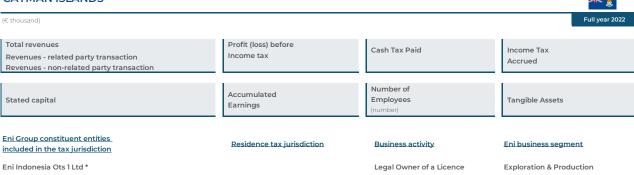

# Eni Group – summary

|                                  |                |                                    |               |                    |                                        |                         |                                    | (€ thousand                      |
|----------------------------------|----------------|------------------------------------|---------------|--------------------|----------------------------------------|-------------------------|------------------------------------|----------------------------------|
| Full year 2022                   | Total revenues | Profit (loss) before<br>Income tax | Cash Tax Paid | Income Tax Accrued | Stated capital                         | Accumulated<br>Earnings | Number of<br>Employees<br>(number) | Property, plant and<br>equipment |
| EUROPE                           | 177,952,682    | 6,092,231                          | 2,025,752     | 3,386,067          | 92,543,355                             | 49,535,943              | 24,652                             | 11,192,761                       |
| Albania                          |                | (11,354)                           | , ,           |                    | , ,                                    |                         | 9                                  | 343                              |
| Austria                          | 2,175,015      | 46,190                             | 6,816         | 11,351             | 132,278                                | 93,678                  | 134                                | 100,481                          |
| Belgium                          | 3,496,868      | 498,655                            | 58,804        | 55,581             | 1,762,757                              | 112,135                 | 227                                | 893                              |
| Cyprus                           | 5,524          | (4,546)                            | ,             |                    | 644,402                                | (330,714)               | 39                                 | 140,431                          |
| Czech Republic                   | 8,069          | (214)                              | 80            | 40                 | ······································ |                         | 15                                 |                                  |
| Denmark                          |                | (6)                                |               |                    | ······································ |                         |                                    |                                  |
| France                           | 5,420,325      | (126,857)                          | 24,053        | 8,885              | 481,482                                | (324,020)               | 832                                | 324,196                          |
| Germany                          | 4,744,857      | 618,088                            | 8,902         | 367,801            | 89,826                                 | 262,155                 | 535                                | 259,388                          |
| Greece                           | 826,458        | 24,114                             | 1,194         | 6,658              | 28,883                                 | 16,251                  | 144                                | 2,660                            |
| Hungary                          | 217,212        | 6,734                              | 955           | 344                | 4,033                                  | 15,060                  | 154                                | 4,380                            |
| Ireland                          | 280,991        | 70,907                             | 10,921        | 8,939              | 500,000                                | 80,826                  | 16                                 |                                  |
| Italy                            | 102,403,363    | 24,890                             | 1,176,054     | 1,934,251          | 21,799,013                             | 31,119,257              | 20,951                             | 8,958,614                        |
| Jersey                           | 34,298         | 30,487                             |               |                    | 28,654                                 | 30,487                  |                                    | 6,170                            |
| Luxembourg                       | 273            | (232)                              |               |                    | 10,766                                 | (1,018)                 |                                    |                                  |
| Malta                            |                |                                    | ·······       |                    | ······································ |                         |                                    |                                  |
| Montenegro                       | 264            | (7,475)                            |               |                    | •••••                                  |                         | 1                                  |                                  |
| Netherlands                      | 8,973,289      | 2,802,864                          | 70,634        | 75,255             | 61,349,059                             | 15,027,736              | 58                                 | 420                              |
| Poland                           | 3,615          | 729                                | 320           | 179                |                                        | ·                       | 6                                  |                                  |
| Romania                          | 13,673         | (727)                              | 54            | 77                 | 14                                     | (379)                   | 283                                | 2,072                            |
| Slovakia                         | 1,134          | (461)                              | 4             | 4                  |                                        |                         | 1                                  | ,                                |
| Slovenia                         | 68,659         | 5,879                              | 694           | 973                | 12,957                                 | 25,220                  | 40                                 | 1,183                            |
| Spain                            | 4,923,435      | 135,099                            | 17,981        | 35,539             | 69,507                                 | 173,121                 | 364                                | 176,475                          |
| Sweden                           | 479            | 511                                | ,             | 86                 |                                        |                         | 2                                  |                                  |
| Switzerland                      | 851,162        | 39,867                             | 6,181         | 2,947              | 110,503                                | 42,794                  | 83                                 | 66,702                           |
| Turkey                           | 16,106         | 10,634                             | 456           | 432                | 1                                      | 1,565                   | 10                                 | 12,685                           |
| Ukraine                          |                | ·                                  |               |                    |                                        |                         |                                    |                                  |
| United Kingdom                   | 43,487,613     | 1,928,455                          | 641,649       | 876,725            | 5,519,220                              | 3,191,789               | 748                                | 1,135,668                        |
| AFRICA                           | 20,227,008     | 10.395.508                         | 5,136,831     | 5,104,925          | 212,272                                | 2,744,297               | 10,517                             | 24.051.391                       |
| Algeria                          | 2,237,154      | 1,099,947                          | 961,052       | 938,544            | 13                                     | 1                       | 724                                | 1,791,524                        |
| Angola                           | 2,223,534      | 1,219,805                          | 317,528       | 289,894            |                                        |                         | 3                                  | 3,926,543                        |
| Congo                            | 1,820,731      | 44,755                             | 322,282       | 320,576            | 477                                    | (40,896)                | 454                                | 3,181,637                        |
| Côte d'Ivoire                    | -,,            | (109,864)                          | ,             | (7,740)            |                                        | V 7 7                   | 74                                 | 647,765                          |
| Democratic Republic of the Congo | 1              | (105)                              |               |                    | 903                                    | (1,851)                 |                                    | ,                                |
| Egypt                            | 5,039,910      | 2,770,255                          | 1,031,100     | 1,031,850          | 178,537                                | 82,800                  | 2,839                              | 7,847,072                        |
| Gabon                            | 143            | (7,501)                            |               |                    | 14,006                                 | (7,502)                 | 10                                 | 17                               |
| Ghana                            | 874,333        | 324,493                            |               |                    | 15,479                                 | 353,385                 | 165                                | 1,520,790                        |
| Kenya                            | 3,481          | (45,010)                           |               |                    |                                        |                         | 33                                 | 23,405                           |
| Libya                            | 5,979,701      | 4,053,321                          | 1,922,842     | 1,950,433          |                                        |                         | 4,499                              | 2,729,608                        |
| Morocco                          | 2,494          | (4,369)                            | ,- ,-         | , ,                |                                        |                         | 6                                  | 1.526                            |
|                                  | -,             | ( .,===,                           |               |                    |                                        |                         |                                    | -,                               |

(€ thousand)

|                        |                |                                    |               |                    |                |                                        |                                    | (€ thousand                      |
|------------------------|----------------|------------------------------------|---------------|--------------------|----------------|----------------------------------------|------------------------------------|----------------------------------|
| Full year 2022         | Total revenues | Profit (loss) before<br>Income tax | Cash Tax Paid | Income Tax Accrued | Stated capital | Accumulated<br>Earnings                | Number of<br>Employees<br>(number) | Property, plant and<br>equipment |
| Mozambique             | 44,908         | (16,439)                           |               |                    |                |                                        | 141                                | 5,478                            |
| Nigeria                | 1,230,909      | 496,510                            | 151,835       | 135,466            | 2,766          | 2,358,356                              | 1,079                              | 2,257,085                        |
| South Africa           | 3              | (650)                              |               |                    |                |                                        |                                    |                                  |
| Tunisia                | 769,706        | 570,360                            | 430,192       | 445,902            | 91             | 4                                      | 490                                | 118,941                          |
| ASIA AND OCEANIA       | 10,827,859     | 3,112,589                          | 1,392,984     | 1,391,106          | 552,948        | (271,418)                              | 3,939                              | 16,361,239                       |
| Australia              | 98,442         | (45,805)                           | (24,477)      | (54,050)           | 166,736        | (146,242)                              | 89                                 | 659,149                          |
| Bahrain                | 170            | (1,057)                            |               |                    |                |                                        |                                    |                                  |
| China                  | 117,822        | 13,827                             | 333           | 28                 | 5,797          | (10,971)                               | 63                                 | 888                              |
| Hong Kong              | 4,359          | (34,804)                           |               |                    | 307,502        | (49,964)                               |                                    | 270,179                          |
| India                  | 8,948          | (356)                              | 531           | 86                 | 1,296          | 3,189                                  | 445                                | 16,026                           |
| Indonesia              | 462,311        | 182,744                            | 172           | 26,570             |                |                                        | 303                                | 577,573                          |
| Iran                   | 807            | (278)                              |               | 2                  |                |                                        |                                    |                                  |
| Iraq                   | 508,905        | 126,555                            | 37,166        | 39,045             |                | ······································ | 439                                | 682,635                          |
| Kazakhstan             | 2,638,991      | 1,601,775                          | 289,608       | 283,008            | 39,262         | (40,719)                               | 1,413                              | 10,942,109                       |
| Lebanon                | 560            | (1,380)                            |               |                    |                |                                        |                                    | 1,131                            |
| Myanmar                | 283            | (8,175)                            |               |                    |                |                                        | 3                                  | 7                                |
| Oman                   | 459            | (22,628)                           |               |                    |                |                                        | 14                                 | 731                              |
| Qatar                  | 1,007          | (1,264)                            |               | 217                |                |                                        | 1                                  |                                  |
| Russia                 | 113,432        | 42,063                             | 305           | 184                | 31,501         | (25,784)                               | 37                                 | 158,621                          |
| Singapore              | 4,660,749      | 51,980                             | (1,493)       | 8,922              | 57             | 1,005                                  | 37                                 |                                  |
| South Korea            | 1,442          | (94)                               | 83            | 8                  |                |                                        | 4                                  |                                  |
| Timor Leste            | 150,309        | 41,620                             | 63,518        | 17,803             |                |                                        | 3                                  | 54,169                           |
| Turkmenistan           | 130,350        | 46,041                             | 13,637        | 8,588              |                |                                        | 905                                | 421,241                          |
| United Arab Emirates   | 1,925,724      | 1,181,090                          | 1,013,601     | 1,060,695          |                |                                        | 112                                | 2,457,386                        |
| Vietnam                | 2,789          | (59,265)                           |               |                    | 797            | (1,932)                                | 71                                 | 119,394                          |
| AMERICAS               | 11,395,227     | 582,627                            | 54,276        | 39,196             | 10,930,201     | (6,341,415)                            | 2,043                              | 5,677,757                        |
| Argentina              |                | (1,433)                            |               |                    | 353            | (1,433)                                |                                    |                                  |
| Bahamas                |                |                                    |               |                    | 2              |                                        |                                    |                                  |
| Bermuda                | 25             | (127)                              |               |                    | 41,446         | 430,379                                | ······                             |                                  |
| Brazil                 | 315            | 16                                 | 68            | 61                 | 293,131        | (293,109)                              | 1                                  | 49                               |
| British Virgin Islands |                |                                    |               |                    | 47             | (804,210)                              |                                    |                                  |
| Canada                 | 11,325         | 4,255                              | 1,724         | 1,128              | 3,740,548      | (3,399,606)                            | 27                                 | 765                              |
| Cayman Islands         |                |                                    |               |                    |                |                                        |                                    |                                  |
| Colombia               |                |                                    |               |                    | 1              |                                        | 10                                 |                                  |
| Ecuador                | 143,516        | 16,631                             | 5,586         | 4,047              | 126            | 64,527                                 | 484                                | 14,994                           |
| Mexico                 | 3,455,725      | 35,252                             | 989           | 1,122              | 903            | (239,311)                              | 1,070                              | 1,641,318                        |
| United States          | 7,425,718      | 573,938                            | 37,619        | 37,311             | 6,786,223      | (2,094,590)                            | 318                                | 3,991,863                        |
| Venezuela              | 358,603        | (45,905)                           | 8,290         | (4,473)            | 67,421         | (4,062)                                | 133                                | 28,768                           |
| ENI GROUP              | 220,402,776    | 20,182,955                         | 8,609,843     | 9,921,294          | 104,238,776    | 45,667,407                             | 41,151                             | 57,283,148                       |