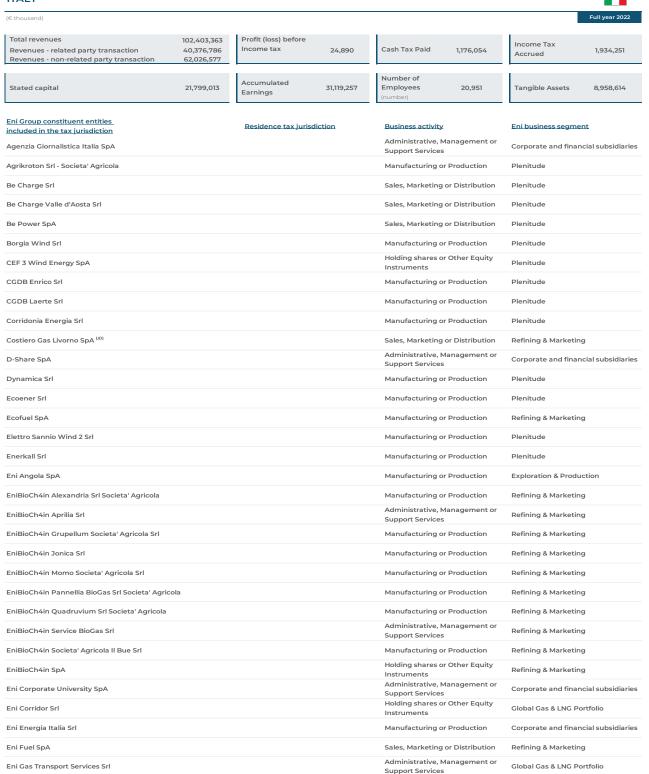

# Eni Group – summary

|                                  |                |                                    |               |                    |                                        |                         |                                    | (€ thousand                      |
|----------------------------------|----------------|------------------------------------|---------------|--------------------|----------------------------------------|-------------------------|------------------------------------|----------------------------------|
| Full year 2022                   | Total revenues | Profit (loss) before<br>Income tax | Cash Tax Paid | Income Tax Accrued | Stated capital                         | Accumulated<br>Earnings | Number of<br>Employees<br>(number) | Property, plant and<br>equipment |
| EUROPE                           | 177,952,682    | 6,092,231                          | 2,025,752     | 3,386,067          | 92,543,355                             | 49,535,943              | 24,652                             | 11,192,761                       |
| Albania                          |                | (11,354)                           | , ,           |                    | , ,                                    |                         | 9                                  | 343                              |
| Austria                          | 2,175,015      | 46,190                             | 6,816         | 11,351             | 132,278                                | 93,678                  | 134                                | 100,481                          |
| Belgium                          | 3,496,868      | 498,655                            | 58,804        | 55,581             | 1,762,757                              | 112,135                 | 227                                | 893                              |
| Cyprus                           | 5,524          | (4,546)                            | ,             |                    | 644,402                                | (330,714)               | 39                                 | 140,431                          |
| Czech Republic                   | 8,069          | (214)                              | 80            | 40                 | ······································ |                         | 15                                 |                                  |
| Denmark                          |                | (6)                                |               |                    | ······································ |                         |                                    |                                  |
| France                           | 5,420,325      | (126,857)                          | 24,053        | 8,885              | 481,482                                | (324,020)               | 832                                | 324,196                          |
| Germany                          | 4,744,857      | 618,088                            | 8,902         | 367,801            | 89,826                                 | 262,155                 | 535                                | 259,388                          |
| Greece                           | 826,458        | 24,114                             | 1,194         | 6,658              | 28,883                                 | 16,251                  | 144                                | 2,660                            |
| Hungary                          | 217,212        | 6,734                              | 955           | 344                | 4,033                                  | 15,060                  | 154                                | 4,380                            |
| Ireland                          | 280,991        | 70,907                             | 10,921        | 8,939              | 500,000                                | 80,826                  | 16                                 |                                  |
| Italy                            | 102,403,363    | 24,890                             | 1,176,054     | 1,934,251          | 21,799,013                             | 31,119,257              | 20,951                             | 8,958,614                        |
| Jersey                           | 34,298         | 30,487                             |               |                    | 28,654                                 | 30,487                  |                                    | 6,170                            |
| Luxembourg                       | 273            | (232)                              |               |                    | 10,766                                 | (1,018)                 |                                    |                                  |
| Malta                            |                |                                    | ·······       |                    | ······································ |                         |                                    |                                  |
| Montenegro                       | 264            | (7,475)                            |               |                    | •••••                                  |                         | 1                                  |                                  |
| Netherlands                      | 8,973,289      | 2,802,864                          | 70,634        | 75,255             | 61,349,059                             | 15,027,736              | 58                                 | 420                              |
| Poland                           | 3,615          | 729                                | 320           | 179                |                                        | ·                       | 6                                  |                                  |
| Romania                          | 13,673         | (727)                              | 54            | 77                 | 14                                     | (379)                   | 283                                | 2,072                            |
| Slovakia                         | 1,134          | (461)                              | 4             | 4                  |                                        |                         | 1                                  | ,                                |
| Slovenia                         | 68,659         | 5,879                              | 694           | 973                | 12,957                                 | 25,220                  | 40                                 | 1,183                            |
| Spain                            | 4,923,435      | 135,099                            | 17,981        | 35,539             | 69,507                                 | 173,121                 | 364                                | 176,475                          |
| Sweden                           | 479            | 511                                | ,             | 86                 |                                        |                         | 2                                  |                                  |
| Switzerland                      | 851,162        | 39,867                             | 6,181         | 2,947              | 110,503                                | 42,794                  | 83                                 | 66,702                           |
| Turkey                           | 16,106         | 10,634                             | 456           | 432                | 1                                      | 1,565                   | 10                                 | 12,685                           |
| Ukraine                          |                | ·                                  |               |                    |                                        |                         |                                    |                                  |
| United Kingdom                   | 43,487,613     | 1,928,455                          | 641,649       | 876,725            | 5,519,220                              | 3,191,789               | 748                                | 1,135,668                        |
| AFRICA                           | 20,227,008     | 10.395.508                         | 5,136,831     | 5,104,925          | 212,272                                | 2,744,297               | 10,517                             | 24.051.391                       |
| Algeria                          | 2,237,154      | 1,099,947                          | 961,052       | 938,544            | 13                                     | 1                       | 724                                | 1,791,524                        |
| Angola                           | 2,223,534      | 1,219,805                          | 317,528       | 289,894            |                                        |                         | 3                                  | 3,926,543                        |
| Congo                            | 1,820,731      | 44,755                             | 322,282       | 320,576            | 477                                    | (40,896)                | 454                                | 3,181,637                        |
| Côte d'Ivoire                    | -,,            | (109,864)                          | ,             | (7,740)            |                                        | V 7 7                   | 74                                 | 647,765                          |
| Democratic Republic of the Congo | 1              | (105)                              |               |                    | 903                                    | (1,851)                 |                                    | ,                                |
| Egypt                            | 5,039,910      | 2,770,255                          | 1,031,100     | 1,031,850          | 178,537                                | 82,800                  | 2,839                              | 7,847,072                        |
| Gabon                            | 143            | (7,501)                            |               |                    | 14,006                                 | (7,502)                 | 10                                 | 17                               |
| Ghana                            | 874,333        | 324,493                            |               |                    | 15,479                                 | 353,385                 | 165                                | 1,520,790                        |
| Kenya                            | 3,481          | (45,010)                           |               |                    |                                        |                         | 33                                 | 23,405                           |
| Libya                            | 5,979,701      | 4,053,321                          | 1,922,842     | 1,950,433          |                                        |                         | 4,499                              | 2,729,608                        |
| Morocco                          | 2,494          | (4,369)                            | ,- ,-         | , ,                |                                        |                         | 6                                  | 1.526                            |
|                                  | -,             | ( .,===,                           |               |                    |                                        |                         |                                    | -,                               |

(€ thousand)

|                        |                |                                    |               |                    |                |                                        |                                    | (€ thousand                      |
|------------------------|----------------|------------------------------------|---------------|--------------------|----------------|----------------------------------------|------------------------------------|----------------------------------|
| Full year 2022         | Total revenues | Profit (loss) before<br>Income tax | Cash Tax Paid | Income Tax Accrued | Stated capital | Accumulated<br>Earnings                | Number of<br>Employees<br>(number) | Property, plant and<br>equipment |
| Mozambique             | 44,908         | (16,439)                           |               |                    |                |                                        | 141                                | 5,478                            |
| Nigeria                | 1,230,909      | 496,510                            | 151,835       | 135,466            | 2,766          | 2,358,356                              | 1,079                              | 2,257,085                        |
| South Africa           | 3              | (650)                              |               |                    |                |                                        |                                    |                                  |
| Tunisia                | 769,706        | 570,360                            | 430,192       | 445,902            | 91             | 4                                      | 490                                | 118,941                          |
| ASIA AND OCEANIA       | 10,827,859     | 3,112,589                          | 1,392,984     | 1,391,106          | 552,948        | (271,418)                              | 3,939                              | 16,361,239                       |
| Australia              | 98,442         | (45,805)                           | (24,477)      | (54,050)           | 166,736        | (146,242)                              | 89                                 | 659,149                          |
| Bahrain                | 170            | (1,057)                            |               |                    |                |                                        |                                    |                                  |
| China                  | 117,822        | 13,827                             | 333           | 28                 | 5,797          | (10,971)                               | 63                                 | 888                              |
| Hong Kong              | 4,359          | (34,804)                           |               |                    | 307,502        | (49,964)                               |                                    | 270,179                          |
| India                  | 8,948          | (356)                              | 531           | 86                 | 1,296          | 3,189                                  | 445                                | 16,026                           |
| Indonesia              | 462,311        | 182,744                            | 172           | 26,570             |                |                                        | 303                                | 577,573                          |
| Iran                   | 807            | (278)                              |               | 2                  |                |                                        |                                    |                                  |
| Iraq                   | 508,905        | 126,555                            | 37,166        | 39,045             |                | ······································ | 439                                | 682,635                          |
| Kazakhstan             | 2,638,991      | 1,601,775                          | 289,608       | 283,008            | 39,262         | (40,719)                               | 1,413                              | 10,942,109                       |
| Lebanon                | 560            | (1,380)                            |               |                    |                |                                        |                                    | 1,131                            |
| Myanmar                | 283            | (8,175)                            |               |                    |                |                                        | 3                                  | 7                                |
| Oman                   | 459            | (22,628)                           |               |                    |                |                                        | 14                                 | 731                              |
| Qatar                  | 1,007          | (1,264)                            |               | 217                |                |                                        | 1                                  |                                  |
| Russia                 | 113,432        | 42,063                             | 305           | 184                | 31,501         | (25,784)                               | 37                                 | 158,621                          |
| Singapore              | 4,660,749      | 51,980                             | (1,493)       | 8,922              | 57             | 1,005                                  | 37                                 |                                  |
| South Korea            | 1,442          | (94)                               | 83            | 8                  |                |                                        | 4                                  |                                  |
| Timor Leste            | 150,309        | 41,620                             | 63,518        | 17,803             |                |                                        | 3                                  | 54,169                           |
| Turkmenistan           | 130,350        | 46,041                             | 13,637        | 8,588              |                |                                        | 905                                | 421,241                          |
| United Arab Emirates   | 1,925,724      | 1,181,090                          | 1,013,601     | 1,060,695          |                |                                        | 112                                | 2,457,386                        |
| Vietnam                | 2,789          | (59,265)                           |               |                    | 797            | (1,932)                                | 71                                 | 119,394                          |
| AMERICAS               | 11,395,227     | 582,627                            | 54,276        | 39,196             | 10,930,201     | (6,341,415)                            | 2,043                              | 5,677,757                        |
| Argentina              |                | (1,433)                            |               |                    | 353            | (1,433)                                |                                    |                                  |
| Bahamas                |                |                                    |               |                    | 2              |                                        |                                    |                                  |
| Bermuda                | 25             | (127)                              |               |                    | 41,446         | 430,379                                | ······                             |                                  |
| Brazil                 | 315            | 16                                 | 68            | 61                 | 293,131        | (293,109)                              | 1                                  | 49                               |
| British Virgin Islands |                |                                    |               |                    | 47             | (804,210)                              |                                    |                                  |
| Canada                 | 11,325         | 4,255                              | 1,724         | 1,128              | 3,740,548      | (3,399,606)                            | 27                                 | 765                              |
| Cayman Islands         |                |                                    |               |                    |                |                                        |                                    |                                  |
| Colombia               |                |                                    |               |                    | 1              |                                        | 10                                 |                                  |
| Ecuador                | 143,516        | 16,631                             | 5,586         | 4,047              | 126            | 64,527                                 | 484                                | 14,994                           |
| Mexico                 | 3,455,725      | 35,252                             | 989           | 1,122              | 903            | (239,311)                              | 1,070                              | 1,641,318                        |
| United States          | 7,425,718      | 573,938                            | 37,619        | 37,311             | 6,786,223      | (2,094,590)                            | 318                                | 3,991,863                        |
| Venezuela              | 358,603        | (45,905)                           | 8,290         | (4,473)            | 67,421         | (4,062)                                | 133                                | 28,768                           |
| ENI GROUP              | 220,402,776    | 20,182,955                         | 8,609,843     | 9,921,294          | 104,238,776    | 45,667,407                             | 41,151                             | 57,283,148                       |

## **FUROPE**