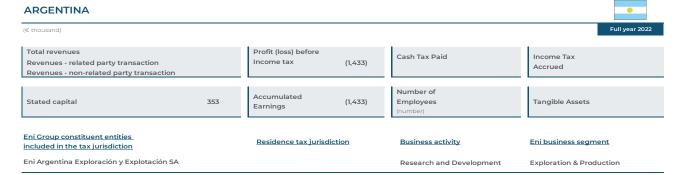

# Eni Group – summary

|                                  |                |                                    |               |                    |                                        |                         |                                    | (€ thousand                      |
|----------------------------------|----------------|------------------------------------|---------------|--------------------|----------------------------------------|-------------------------|------------------------------------|----------------------------------|
| Full year 2022                   | Total revenues | Profit (loss) before<br>Income tax | Cash Tax Paid | Income Tax Accrued | Stated capital                         | Accumulated<br>Earnings | Number of<br>Employees<br>(number) | Property, plant and<br>equipment |
| EUROPE                           | 177,952,682    | 6,092,231                          | 2,025,752     | 3,386,067          | 92,543,355                             | 49,535,943              | 24,652                             | 11,192,761                       |
| Albania                          |                | (11,354)                           | , ,           |                    | , ,                                    |                         | 9                                  | 343                              |
| Austria                          | 2,175,015      | 46,190                             | 6,816         | 11,351             | 132,278                                | 93,678                  | 134                                | 100,481                          |
| Belgium                          | 3,496,868      | 498,655                            | 58,804        | 55,581             | 1,762,757                              | 112,135                 | 227                                | 893                              |
| Cyprus                           | 5,524          | (4,546)                            | ,             |                    | 644,402                                | (330,714)               | 39                                 | 140,431                          |
| Czech Republic                   | 8,069          | (214)                              | 80            | 40                 | ······································ |                         | 15                                 |                                  |
| Denmark                          |                | (6)                                |               |                    | ······································ |                         |                                    |                                  |
| France                           | 5,420,325      | (126,857)                          | 24,053        | 8,885              | 481,482                                | (324,020)               | 832                                | 324,196                          |
| Germany                          | 4,744,857      | 618,088                            | 8,902         | 367,801            | 89,826                                 | 262,155                 | 535                                | 259,388                          |
| Greece                           | 826,458        | 24,114                             | 1,194         | 6,658              | 28,883                                 | 16,251                  | 144                                | 2,660                            |
| Hungary                          | 217,212        | 6,734                              | 955           | 344                | 4,033                                  | 15,060                  | 154                                | 4,380                            |
| Ireland                          | 280,991        | 70,907                             | 10,921        | 8,939              | 500,000                                | 80,826                  | 16                                 |                                  |
| Italy                            | 102,403,363    | 24,890                             | 1,176,054     | 1,934,251          | 21,799,013                             | 31,119,257              | 20,951                             | 8,958,614                        |
| Jersey                           | 34,298         | 30,487                             |               |                    | 28,654                                 | 30,487                  |                                    | 6,170                            |
| Luxembourg                       | 273            | (232)                              |               |                    | 10,766                                 | (1,018)                 |                                    |                                  |
| Malta                            |                |                                    | ·······       |                    | ······································ |                         |                                    |                                  |
| Montenegro                       | 264            | (7,475)                            |               |                    | •••••                                  |                         | 1                                  |                                  |
| Netherlands                      | 8,973,289      | 2,802,864                          | 70,634        | 75,255             | 61,349,059                             | 15,027,736              | 58                                 | 420                              |
| Poland                           | 3,615          | 729                                | 320           | 179                |                                        | ·                       | 6                                  |                                  |
| Romania                          | 13,673         | (727)                              | 54            | 77                 | 14                                     | (379)                   | 283                                | 2,072                            |
| Slovakia                         | 1,134          | (461)                              | 4             | 4                  |                                        |                         | 1                                  | ,                                |
| Slovenia                         | 68,659         | 5,879                              | 694           | 973                | 12,957                                 | 25,220                  | 40                                 | 1,183                            |
| Spain                            | 4,923,435      | 135,099                            | 17,981        | 35,539             | 69,507                                 | 173,121                 | 364                                | 176,475                          |
| Sweden                           | 479            | 511                                | ,             | 86                 |                                        |                         | 2                                  |                                  |
| Switzerland                      | 851,162        | 39,867                             | 6,181         | 2,947              | 110,503                                | 42,794                  | 83                                 | 66,702                           |
| Turkey                           | 16,106         | 10,634                             | 456           | 432                | 1                                      | 1,565                   | 10                                 | 12,685                           |
| Ukraine                          |                | ·                                  |               |                    |                                        |                         |                                    |                                  |
| United Kingdom                   | 43,487,613     | 1,928,455                          | 641,649       | 876,725            | 5,519,220                              | 3,191,789               | 748                                | 1,135,668                        |
| AFRICA                           | 20,227,008     | 10.395.508                         | 5,136,831     | 5,104,925          | 212,272                                | 2,744,297               | 10,517                             | 24.051.391                       |
| Algeria                          | 2,237,154      | 1,099,947                          | 961,052       | 938,544            | 13                                     | 1                       | 724                                | 1,791,524                        |
| Angola                           | 2,223,534      | 1,219,805                          | 317,528       | 289,894            |                                        |                         | 3                                  | 3,926,543                        |
| Congo                            | 1,820,731      | 44,755                             | 322,282       | 320,576            | 477                                    | (40,896)                | 454                                | 3,181,637                        |
| Côte d'Ivoire                    | -,,            | (109,864)                          | ,             | (7,740)            |                                        | V 7 7                   | 74                                 | 647,765                          |
| Democratic Republic of the Congo | 1              | (105)                              |               |                    | 903                                    | (1,851)                 |                                    | ,                                |
| Egypt                            | 5,039,910      | 2,770,255                          | 1,031,100     | 1,031,850          | 178,537                                | 82,800                  | 2,839                              | 7,847,072                        |
| Gabon                            | 143            | (7,501)                            |               |                    | 14,006                                 | (7,502)                 | 10                                 | 17                               |
| Ghana                            | 874,333        | 324,493                            |               |                    | 15,479                                 | 353,385                 | 165                                | 1,520,790                        |
| Kenya                            | 3,481          | (45,010)                           |               |                    |                                        |                         | 33                                 | 23,405                           |
| Libya                            | 5,979,701      | 4,053,321                          | 1,922,842     | 1,950,433          |                                        |                         | 4,499                              | 2,729,608                        |
| Morocco                          | 2,494          | (4,369)                            | ,- ,-         | , ,                |                                        |                         | 6                                  | 1.526                            |
|                                  | -,             | ( .,===,                           |               |                    |                                        |                         |                                    | -,                               |

(€ thousand)

|                        |                |                                    |               |                    |                |                                        |                                    | (€ thousand                      |
|------------------------|----------------|------------------------------------|---------------|--------------------|----------------|----------------------------------------|------------------------------------|----------------------------------|
| Full year 2022         | Total revenues | Profit (loss) before<br>Income tax | Cash Tax Paid | Income Tax Accrued | Stated capital | Accumulated<br>Earnings                | Number of<br>Employees<br>(number) | Property, plant and<br>equipment |
| Mozambique             | 44,908         | (16,439)                           |               |                    |                |                                        | 141                                | 5,478                            |
| Nigeria                | 1,230,909      | 496,510                            | 151,835       | 135,466            | 2,766          | 2,358,356                              | 1,079                              | 2,257,085                        |
| South Africa           | 3              | (650)                              |               |                    |                |                                        |                                    |                                  |
| Tunisia                | 769,706        | 570,360                            | 430,192       | 445,902            | 91             | 4                                      | 490                                | 118,941                          |
| ASIA AND OCEANIA       | 10,827,859     | 3,112,589                          | 1,392,984     | 1,391,106          | 552,948        | (271,418)                              | 3,939                              | 16,361,239                       |
| Australia              | 98,442         | (45,805)                           | (24,477)      | (54,050)           | 166,736        | (146,242)                              | 89                                 | 659,149                          |
| Bahrain                | 170            | (1,057)                            |               |                    |                |                                        |                                    |                                  |
| China                  | 117,822        | 13,827                             | 333           | 28                 | 5,797          | (10,971)                               | 63                                 | 888                              |
| Hong Kong              | 4,359          | (34,804)                           |               |                    | 307,502        | (49,964)                               |                                    | 270,179                          |
| India                  | 8,948          | (356)                              | 531           | 86                 | 1,296          | 3,189                                  | 445                                | 16,026                           |
| Indonesia              | 462,311        | 182,744                            | 172           | 26,570             |                |                                        | 303                                | 577,573                          |
| Iran                   | 807            | (278)                              |               | 2                  |                |                                        |                                    |                                  |
| Iraq                   | 508,905        | 126,555                            | 37,166        | 39,045             |                | ······································ | 439                                | 682,635                          |
| Kazakhstan             | 2,638,991      | 1,601,775                          | 289,608       | 283,008            | 39,262         | (40,719)                               | 1,413                              | 10,942,109                       |
| Lebanon                | 560            | (1,380)                            |               |                    |                |                                        |                                    | 1,131                            |
| Myanmar                | 283            | (8,175)                            |               |                    |                |                                        | 3                                  | 7                                |
| Oman                   | 459            | (22,628)                           |               |                    |                |                                        | 14                                 | 731                              |
| Qatar                  | 1,007          | (1,264)                            |               | 217                |                |                                        | 1                                  |                                  |
| Russia                 | 113,432        | 42,063                             | 305           | 184                | 31,501         | (25,784)                               | 37                                 | 158,621                          |
| Singapore              | 4,660,749      | 51,980                             | (1,493)       | 8,922              | 57             | 1,005                                  | 37                                 |                                  |
| South Korea            | 1,442          | (94)                               | 83            | 8                  |                |                                        | 4                                  |                                  |
| Timor Leste            | 150,309        | 41,620                             | 63,518        | 17,803             |                |                                        | 3                                  | 54,169                           |
| Turkmenistan           | 130,350        | 46,041                             | 13,637        | 8,588              |                |                                        | 905                                | 421,241                          |
| United Arab Emirates   | 1,925,724      | 1,181,090                          | 1,013,601     | 1,060,695          |                |                                        | 112                                | 2,457,386                        |
| Vietnam                | 2,789          | (59,265)                           |               |                    | 797            | (1,932)                                | 71                                 | 119,394                          |
| AMERICAS               | 11,395,227     | 582,627                            | 54,276        | 39,196             | 10,930,201     | (6,341,415)                            | 2,043                              | 5,677,757                        |
| Argentina              |                | (1,433)                            |               |                    | 353            | (1,433)                                |                                    |                                  |
| Bahamas                |                |                                    |               |                    | 2              |                                        |                                    |                                  |
| Bermuda                | 25             | (127)                              |               |                    | 41,446         | 430,379                                | ······                             |                                  |
| Brazil                 | 315            | 16                                 | 68            | 61                 | 293,131        | (293,109)                              | 1                                  | 49                               |
| British Virgin Islands |                |                                    |               |                    | 47             | (804,210)                              |                                    |                                  |
| Canada                 | 11,325         | 4,255                              | 1,724         | 1,128              | 3,740,548      | (3,399,606)                            | 27                                 | 765                              |
| Cayman Islands         |                |                                    |               |                    |                |                                        |                                    |                                  |
| Colombia               |                |                                    |               |                    | 1              |                                        | 10                                 |                                  |
| Ecuador                | 143,516        | 16,631                             | 5,586         | 4,047              | 126            | 64,527                                 | 484                                | 14,994                           |
| Mexico                 | 3,455,725      | 35,252                             | 989           | 1,122              | 903            | (239,311)                              | 1,070                              | 1,641,318                        |
| United States          | 7,425,718      | 573,938                            | 37,619        | 37,311             | 6,786,223      | (2,094,590)                            | 318                                | 3,991,863                        |
| Venezuela              | 358,603        | (45,905)                           | 8,290         | (4,473)            | 67,421         | (4,062)                                | 133                                | 28,768                           |
| ENI GROUP              | 220,402,776    | 20,182,955                         | 8,609,843     | 9,921,294          | 104,238,776    | 45,667,407                             | 41,151                             | 57,283,148                       |