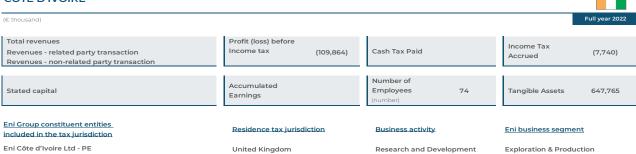

# Eni Group – summary

|                                  |                |                                    |               |                    |                                        |                         |                                    | (€ thousand                      |
|----------------------------------|----------------|------------------------------------|---------------|--------------------|----------------------------------------|-------------------------|------------------------------------|----------------------------------|
| Full year 2022                   | Total revenues | Profit (loss) before<br>Income tax | Cash Tax Paid | Income Tax Accrued | Stated capital                         | Accumulated<br>Earnings | Number of<br>Employees<br>(number) | Property, plant and<br>equipment |
| EUROPE                           | 177,952,682    | 6,092,231                          | 2,025,752     | 3,386,067          | 92,543,355                             | 49,535,943              | 24,652                             | 11,192,761                       |
| Albania                          |                | (11,354)                           | , ,           |                    | , ,                                    |                         | 9                                  | 343                              |
| Austria                          | 2,175,015      | 46,190                             | 6,816         | 11,351             | 132,278                                | 93,678                  | 134                                | 100,481                          |
| Belgium                          | 3,496,868      | 498,655                            | 58,804        | 55,581             | 1,762,757                              | 112,135                 | 227                                | 893                              |
| Cyprus                           | 5,524          | (4,546)                            | ,             |                    | 644,402                                | (330,714)               | 39                                 | 140,431                          |
| Czech Republic                   | 8,069          | (214)                              | 80            | 40                 | ······································ |                         | 15                                 |                                  |
| Denmark                          |                | (6)                                |               |                    | ······································ |                         |                                    |                                  |
| France                           | 5,420,325      | (126,857)                          | 24,053        | 8,885              | 481,482                                | (324,020)               | 832                                | 324,196                          |
| Germany                          | 4,744,857      | 618,088                            | 8,902         | 367,801            | 89,826                                 | 262,155                 | 535                                | 259,388                          |
| Greece                           | 826,458        | 24,114                             | 1,194         | 6,658              | 28,883                                 | 16,251                  | 144                                | 2,660                            |
| Hungary                          | 217,212        | 6,734                              | 955           | 344                | 4,033                                  | 15,060                  | 154                                | 4,380                            |
| Ireland                          | 280,991        | 70,907                             | 10,921        | 8,939              | 500,000                                | 80,826                  | 16                                 |                                  |
| Italy                            | 102,403,363    | 24,890                             | 1,176,054     | 1,934,251          | 21,799,013                             | 31,119,257              | 20,951                             | 8,958,614                        |
| Jersey                           | 34,298         | 30,487                             |               |                    | 28,654                                 | 30,487                  |                                    | 6,170                            |
| Luxembourg                       | 273            | (232)                              |               |                    | 10,766                                 | (1,018)                 |                                    |                                  |
| Malta                            |                |                                    | ·······       |                    | ······································ |                         |                                    |                                  |
| Montenegro                       | 264            | (7,475)                            |               |                    | •••••                                  |                         | 1                                  |                                  |
| Netherlands                      | 8,973,289      | 2,802,864                          | 70,634        | 75,255             | 61,349,059                             | 15,027,736              | 58                                 | 420                              |
| Poland                           | 3,615          | 729                                | 320           | 179                |                                        | ·                       | 6                                  |                                  |
| Romania                          | 13,673         | (727)                              | 54            | 77                 | 14                                     | (379)                   | 283                                | 2,072                            |
| Slovakia                         | 1,134          | (461)                              | 4             | 4                  |                                        |                         | 1                                  | ,                                |
| Slovenia                         | 68,659         | 5,879                              | 694           | 973                | 12,957                                 | 25,220                  | 40                                 | 1,183                            |
| Spain                            | 4,923,435      | 135,099                            | 17,981        | 35,539             | 69,507                                 | 173,121                 | 364                                | 176,475                          |
| Sweden                           | 479            | 511                                | ,             | 86                 |                                        |                         | 2                                  |                                  |
| Switzerland                      | 851,162        | 39,867                             | 6,181         | 2,947              | 110,503                                | 42,794                  | 83                                 | 66,702                           |
| Turkey                           | 16,106         | 10,634                             | 456           | 432                | 1                                      | 1,565                   | 10                                 | 12,685                           |
| Ukraine                          |                | ·                                  |               |                    |                                        |                         |                                    |                                  |
| United Kingdom                   | 43,487,613     | 1,928,455                          | 641,649       | 876,725            | 5,519,220                              | 3,191,789               | 748                                | 1,135,668                        |
| AFRICA                           | 20,227,008     | 10.395.508                         | 5,136,831     | 5,104,925          | 212,272                                | 2,744,297               | 10,517                             | 24.051.391                       |
| Algeria                          | 2,237,154      | 1,099,947                          | 961,052       | 938,544            | 13                                     | 1                       | 724                                | 1,791,524                        |
| Angola                           | 2,223,534      | 1,219,805                          | 317,528       | 289,894            |                                        |                         | 3                                  | 3,926,543                        |
| Congo                            | 1,820,731      | 44,755                             | 322,282       | 320,576            | 477                                    | (40,896)                | 454                                | 3,181,637                        |
| Côte d'Ivoire                    | -,,            | (109,864)                          | ,             | (7,740)            |                                        | V 7 7                   | 74                                 | 647,765                          |
| Democratic Republic of the Congo | 1              | (105)                              |               |                    | 903                                    | (1,851)                 |                                    | ,                                |
| Egypt                            | 5,039,910      | 2,770,255                          | 1,031,100     | 1,031,850          | 178,537                                | 82,800                  | 2,839                              | 7,847,072                        |
| Gabon                            | 143            | (7,501)                            |               |                    | 14,006                                 | (7,502)                 | 10                                 | 17                               |
| Ghana                            | 874,333        | 324,493                            |               |                    | 15,479                                 | 353,385                 | 165                                | 1,520,790                        |
| Kenya                            | 3,481          | (45,010)                           |               |                    |                                        |                         | 33                                 | 23,405                           |
| Libya                            | 5,979,701      | 4,053,321                          | 1,922,842     | 1,950,433          |                                        |                         | 4,499                              | 2,729,608                        |
| Morocco                          | 2,494          | (4,369)                            | ,- ,-         | , ,                |                                        |                         | 6                                  | 1.526                            |
|                                  | -,             | ( .,===,                           |               |                    |                                        |                         |                                    | -,                               |