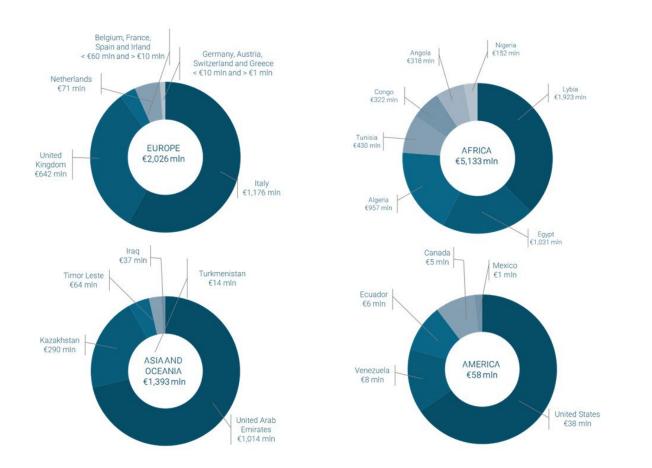

## Income taxes paid in 2022

The following chart summarizes the tax contributions made by Eni Group in the countries where it operates in 2022.

The following is a summary of the Eni Group's tax contribution in the countries where it operates in 2022:

# Eni Group – summary

|                                  |                |                                    |               |                    |                                        |                         |                                    | (€ thousand                      |
|----------------------------------|----------------|------------------------------------|---------------|--------------------|----------------------------------------|-------------------------|------------------------------------|----------------------------------|
| Full year 2022                   | Total revenues | Profit (loss) before<br>Income tax | Cash Tax Paid | Income Tax Accrued | Stated capital                         | Accumulated<br>Earnings | Number of<br>Employees<br>(number) | Property, plant and<br>equipment |
| EUROPE                           | 177,952,682    | 6,092,231                          | 2,025,752     | 3,386,067          | 92,543,355                             | 49,535,943              | 24,652                             | 11,192,761                       |
| Albania                          |                | (11,354)                           | , ,           |                    | , ,                                    |                         | 9                                  | 343                              |
| Austria                          | 2,175,015      | 46,190                             | 6,816         | 11,351             | 132,278                                | 93,678                  | 134                                | 100,481                          |
| Belgium                          | 3,496,868      | 498,655                            | 58,804        | 55,581             | 1,762,757                              | 112,135                 | 227                                | 893                              |
| Cyprus                           | 5,524          | (4,546)                            | ,             |                    | 644,402                                | (330,714)               | 39                                 | 140,431                          |
| Czech Republic                   | 8,069          | (214)                              | 80            | 40                 | ······································ |                         | 15                                 |                                  |
| Denmark                          |                | (6)                                |               |                    | ······································ |                         |                                    |                                  |
| France                           | 5,420,325      | (126,857)                          | 24,053        | 8,885              | 481,482                                | (324,020)               | 832                                | 324,196                          |
| Germany                          | 4,744,857      | 618,088                            | 8,902         | 367,801            | 89,826                                 | 262,155                 | 535                                | 259,388                          |
| Greece                           | 826,458        | 24,114                             | 1,194         | 6,658              | 28,883                                 | 16,251                  | 144                                | 2,660                            |
| Hungary                          | 217,212        | 6,734                              | 955           | 344                | 4,033                                  | 15,060                  | 154                                | 4,380                            |
| Ireland                          | 280,991        | 70,907                             | 10,921        | 8,939              | 500,000                                | 80,826                  | 16                                 |                                  |
| Italy                            | 102,403,363    | 24,890                             | 1,176,054     | 1,934,251          | 21,799,013                             | 31,119,257              | 20,951                             | 8,958,614                        |
| Jersey                           | 34,298         | 30,487                             |               |                    | 28,654                                 | 30,487                  |                                    | 6,170                            |
| Luxembourg                       | 273            | (232)                              |               |                    | 10,766                                 | (1,018)                 |                                    |                                  |
| Malta                            |                |                                    | ·······       |                    | ······································ |                         |                                    |                                  |
| Montenegro                       | 264            | (7,475)                            |               |                    | •••••                                  |                         | 1                                  |                                  |
| Netherlands                      | 8,973,289      | 2,802,864                          | 70,634        | 75,255             | 61,349,059                             | 15,027,736              | 58                                 | 420                              |
| Poland                           | 3,615          | 729                                | 320           | 179                |                                        | ·                       | 6                                  |                                  |
| Romania                          | 13,673         | (727)                              | 54            | 77                 | 14                                     | (379)                   | 283                                | 2,072                            |
| Slovakia                         | 1,134          | (461)                              | 4             | 4                  |                                        |                         | 1                                  | ,                                |
| Slovenia                         | 68,659         | 5,879                              | 694           | 973                | 12,957                                 | 25,220                  | 40                                 | 1,183                            |
| Spain                            | 4,923,435      | 135,099                            | 17,981        | 35,539             | 69,507                                 | 173,121                 | 364                                | 176,475                          |
| Sweden                           | 479            | 511                                | ,             | 86                 |                                        |                         | 2                                  |                                  |
| Switzerland                      | 851,162        | 39,867                             | 6,181         | 2,947              | 110,503                                | 42,794                  | 83                                 | 66,702                           |
| Turkey                           | 16,106         | 10,634                             | 456           | 432                | 1                                      | 1,565                   | 10                                 | 12,685                           |
| Ukraine                          |                | ·                                  |               |                    |                                        |                         |                                    |                                  |
| United Kingdom                   | 43,487,613     | 1,928,455                          | 641,649       | 876,725            | 5,519,220                              | 3,191,789               | 748                                | 1,135,668                        |
| AFRICA                           | 20,227,008     | 10.395.508                         | 5,136,831     | 5,104,925          | 212,272                                | 2,744,297               | 10,517                             | 24.051.391                       |
| Algeria                          | 2,237,154      | 1,099,947                          | 961,052       | 938,544            | 13                                     | 1                       | 724                                | 1,791,524                        |
| Angola                           | 2,223,534      | 1,219,805                          | 317,528       | 289,894            |                                        |                         | 3                                  | 3,926,543                        |
| Congo                            | 1,820,731      | 44,755                             | 322,282       | 320,576            | 477                                    | (40,896)                | 454                                | 3,181,637                        |
| Côte d'Ivoire                    | -,,            | (109,864)                          | ,             | (7,740)            |                                        | V 7 7                   | 74                                 | 647,765                          |
| Democratic Republic of the Congo | 1              | (105)                              |               |                    | 903                                    | (1,851)                 |                                    | ,                                |
| Egypt                            | 5,039,910      | 2,770,255                          | 1,031,100     | 1,031,850          | 178,537                                | 82,800                  | 2,839                              | 7,847,072                        |
| Gabon                            | 143            | (7,501)                            |               |                    | 14,006                                 | (7,502)                 | 10                                 | 17                               |
| Ghana                            | 874,333        | 324,493                            |               |                    | 15,479                                 | 353,385                 | 165                                | 1,520,790                        |
| Kenya                            | 3,481          | (45,010)                           |               |                    |                                        |                         | 33                                 | 23,405                           |
| Libya                            | 5,979,701      | 4,053,321                          | 1,922,842     | 1,950,433          |                                        |                         | 4,499                              | 2,729,608                        |
| Morocco                          | 2,494          | (4,369)                            | ,- ,-         | , ,                |                                        |                         | 6                                  | 1.526                            |
|                                  | -,             | ( .,===,                           |               |                    |                                        |                         |                                    | -,                               |

(€ thousand)

|                        |                |                                    |               |                    |                |                                        |                                    | (€ thousand                      |
|------------------------|----------------|------------------------------------|---------------|--------------------|----------------|----------------------------------------|------------------------------------|----------------------------------|
| Full year 2022         | Total revenues | Profit (loss) before<br>Income tax | Cash Tax Paid | Income Tax Accrued | Stated capital | Accumulated<br>Earnings                | Number of<br>Employees<br>(number) | Property, plant and<br>equipment |
| Mozambique             | 44,908         | (16,439)                           |               |                    |                |                                        | 141                                | 5,478                            |
| Nigeria                | 1,230,909      | 496,510                            | 151,835       | 135,466            | 2,766          | 2,358,356                              | 1,079                              | 2,257,085                        |
| South Africa           | 3              | (650)                              |               |                    |                |                                        |                                    |                                  |
| Tunisia                | 769,706        | 570,360                            | 430,192       | 445,902            | 91             | 4                                      | 490                                | 118,941                          |
| ASIA AND OCEANIA       | 10,827,859     | 3,112,589                          | 1,392,984     | 1,391,106          | 552,948        | (271,418)                              | 3,939                              | 16,361,239                       |
| Australia              | 98,442         | (45,805)                           | (24,477)      | (54,050)           | 166,736        | (146,242)                              | 89                                 | 659,149                          |
| Bahrain                | 170            | (1,057)                            |               |                    |                |                                        |                                    |                                  |
| China                  | 117,822        | 13,827                             | 333           | 28                 | 5,797          | (10,971)                               | 63                                 | 888                              |
| Hong Kong              | 4,359          | (34,804)                           |               |                    | 307,502        | (49,964)                               |                                    | 270,179                          |
| India                  | 8,948          | (356)                              | 531           | 86                 | 1,296          | 3,189                                  | 445                                | 16,026                           |
| Indonesia              | 462,311        | 182,744                            | 172           | 26,570             |                |                                        | 303                                | 577,573                          |
| Iran                   | 807            | (278)                              |               | 2                  |                |                                        |                                    |                                  |
| Iraq                   | 508,905        | 126,555                            | 37,166        | 39,045             |                | ······································ | 439                                | 682,635                          |
| Kazakhstan             | 2,638,991      | 1,601,775                          | 289,608       | 283,008            | 39,262         | (40,719)                               | 1,413                              | 10,942,109                       |
| Lebanon                | 560            | (1,380)                            |               |                    |                |                                        |                                    | 1,131                            |
| Myanmar                | 283            | (8,175)                            |               |                    |                |                                        | 3                                  | 7                                |
| Oman                   | 459            | (22,628)                           |               |                    |                |                                        | 14                                 | 731                              |
| Qatar                  | 1,007          | (1,264)                            |               | 217                |                |                                        | 1                                  |                                  |
| Russia                 | 113,432        | 42,063                             | 305           | 184                | 31,501         | (25,784)                               | 37                                 | 158,621                          |
| Singapore              | 4,660,749      | 51,980                             | (1,493)       | 8,922              | 57             | 1,005                                  | 37                                 |                                  |
| South Korea            | 1,442          | (94)                               | 83            | 8                  |                |                                        | 4                                  |                                  |
| Timor Leste            | 150,309        | 41,620                             | 63,518        | 17,803             |                |                                        | 3                                  | 54,169                           |
| Turkmenistan           | 130,350        | 46,041                             | 13,637        | 8,588              |                |                                        | 905                                | 421,241                          |
| United Arab Emirates   | 1,925,724      | 1,181,090                          | 1,013,601     | 1,060,695          |                |                                        | 112                                | 2,457,386                        |
| Vietnam                | 2,789          | (59,265)                           |               |                    | 797            | (1,932)                                | 71                                 | 119,394                          |
| AMERICAS               | 11,395,227     | 582,627                            | 54,276        | 39,196             | 10,930,201     | (6,341,415)                            | 2,043                              | 5,677,757                        |
| Argentina              |                | (1,433)                            |               |                    | 353            | (1,433)                                |                                    |                                  |
| Bahamas                |                |                                    |               |                    | 2              |                                        |                                    |                                  |
| Bermuda                | 25             | (127)                              |               |                    | 41,446         | 430,379                                | ······                             |                                  |
| Brazil                 | 315            | 16                                 | 68            | 61                 | 293,131        | (293,109)                              | 1                                  | 49                               |
| British Virgin Islands |                |                                    |               |                    | 47             | (804,210)                              |                                    |                                  |
| Canada                 | 11,325         | 4,255                              | 1,724         | 1,128              | 3,740,548      | (3,399,606)                            | 27                                 | 765                              |
| Cayman Islands         |                |                                    |               |                    |                |                                        |                                    |                                  |
| Colombia               |                |                                    |               |                    | 1              |                                        | 10                                 |                                  |
| Ecuador                | 143,516        | 16,631                             | 5,586         | 4,047              | 126            | 64,527                                 | 484                                | 14,994                           |
| Mexico                 | 3,455,725      | 35,252                             | 989           | 1,122              | 903            | (239,311)                              | 1,070                              | 1,641,318                        |
| United States          | 7,425,718      | 573,938                            | 37,619        | 37,311             | 6,786,223      | (2,094,590)                            | 318                                | 3,991,863                        |
| Venezuela              | 358,603        | (45,905)                           | 8,290         | (4,473)            | 67,421         | (4,062)                                | 133                                | 28,768                           |
| ENI GROUP              | 220,402,776    | 20,182,955                         | 8,609,843     | 9,921,294          | 104,238,776    | 45,667,407                             | 41,151                             | 57,283,148                       |