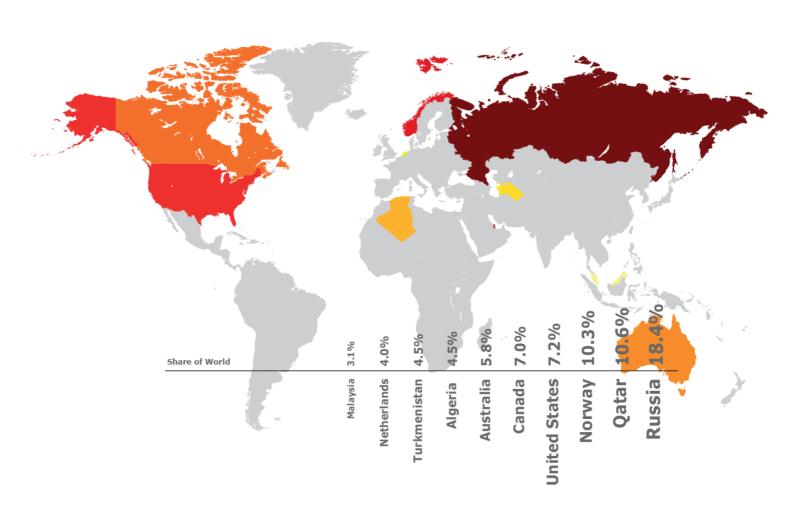

# The World Top 10 Reserves Holders(\*)

|                      | 2000    | 2005    | 2010    | 2015    | 2016    | 2017    | $\Delta$ y/y<br>(2017-2016) | CAGR<br>(2017-2000) |
|----------------------|---------|---------|---------|---------|---------|---------|-----------------------------|---------------------|
| Russia               | 43,809  | 44,860  | 46,000  | 50,249  | 50,660  | 50,551  | -0.2%                       | 0.8%                |
| Iran                 | 26,000  | 27,580  | 33,090  | 33,500  | 33,721  | 33,810  | 0.3%                        | 1.6%                |
| Qatar                | 14,443  | 25,636  | 25,201  | 24,299  | 24,073  | 23,861  | -0.9%                       | 3.0%                |
| Turkmenistan         | 2,680   | 2,680   | 10,000  | 9,870   | 9,838   | 9,805   | -0.3%                       | 7.9%                |
| United States        | 5,021   | 5,784   | 8,621   | 8,709   | 9,119   | 9,210   | 1.0%                        | 3.6%                |
| Saudi Arabia         | 6,301   | 6,900   | 8,016   | 8,588   | 8,619   | 8,715   | 1.1%                        | 1.9%                |
| United Arab Emirates | 6,060   | 6,060   | 6,091   | 6,091   | 6,091   | 6,091   | 0.0%                        | 0.0%                |
| Venezuela            | 4,152   | 4,315   | 5,525   | 5,702   | 5,740   | 5,707   | -0.6%                       | 1.9%                |
| Nigeria              | 4,106   | 5,152   | 5,178   | 5,284   | 5,475   | 5,627   | 2.8%                        | 1.9%                |
| Algeria              | 4,523   | 4,504   | 4,504   | 4,504   | 4,504   | 4,504   | 0.0%                        | 0.0%                |
| The World Top 10     | 117,096 | 133,471 | 152,225 | 156,796 | 157,840 | 157,880 | 0.0%                        | 1.8%                |
| Rest of the World    | 40,538  | 40,701  | 42,413  | 43,330  | 43,804  | 43,297  | -1.2%                       | 0.4%                |
| World                | 157,634 | 174,172 | 194,639 | 200,126 | 201,644 | 201,178 | -0.2%                       | 1.4%                |