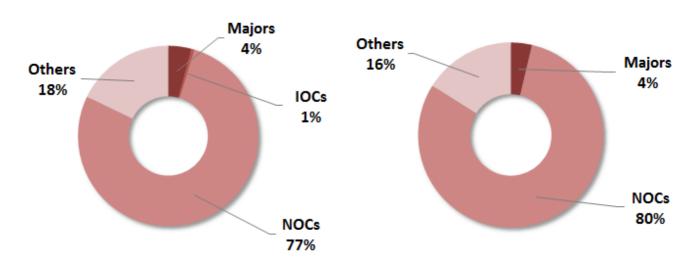

<sup>(\*)</sup> Data source: Eni's estimates on Enerdata Global Energy Market and CO2 Data and other official data sources.

Cluster of Companies(\*)

World: 157,634 billion cubic metres as at 31st December

World: 201,178 billion cubic metres as at 31st December

<sup>(\*)</sup> **Majors:** ExxonMobil, BP, Shell, Chevron, Total, Eni, Equinor, ConocoPhillips, Anadarko, Marathon Oil, Apache.

IOCs: BG, BHP Billiton, OMV, Repsol, Woodside Petroleum.

NOCs: ADNOC, Bahrain NOC, Bashneft, CNOOC, CNPC-PetroChina, CPC Taiwan, Dubai Petroleum, Ecopetrol, EGPC, Gazprom, INOC, Israel NOC, KazMunaiGaz, KNOC, KPC, Lybian NOC, Lukoil, MEDCO Energy, MOGE, Morocco NOC, Mubadala - Abu Dhabi, NIOC, NNPC, Novatek, Oil India, ONGC, Pakistan Oil Field, Pakistan Petroleum, PDO, PdVSA, Pemex, Pertamina, Petrobras, Petronas, PetroVietnam, PGNiG, PTTEP, QP, Rosneft, Saudi Aramco, Sinopec, SOCAR Azerbaijan, Sonangol, Sonatrach, Surgutneftegas, Syria Petroleum, Tatneft, Turkmengas, Uzbekneftegas, YPF.