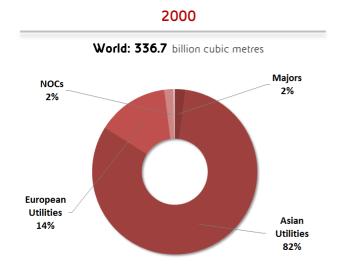

<sup>(\*)</sup> Data source: Eni's estimates on Enerdata Global Energy Market and CO2 Data and other official data sources.

Cluster of Companies(\*)

World: 157,634 billion cubic metres as at 31st December

World: 201,178 billion cubic metres as at 31st December

<sup>(\*)</sup> **Majors:** ExxonMobil, BP, Shell, Chevron, Total, Eni, Equinor, ConocoPhillips, Anadarko, Marathon Oil, Apache.

IOCs: BG, BHP Billiton, OMV, Repsol, Woodside Petroleum.

NOCs: ADNOC, Bahrain NOC, Bashneft, CNOOC, CNPC-PetroChina, CPC Taiwan, Dubai Petroleum, Ecopetrol, EGPC, Gazprom, INOC, Israel NOC, KazMunaiGaz, KNOC, KPC, Lybian NOC, Lukoil, MEDCO Energy, MOGE, Morocco NOC, Mubadala - Abu Dhabi, NIOC, NNPC, Novatek, Oil India, ONGC, Pakistan Oil Field, Pakistan Petroleum, PDO, PdVSA, Pemex, Pertamina, Petrobras, Petronas, PetroVietnam, PGNiG, PTTEP, QP, Rosneft, Saudi Aramco, Sinopec, SOCAR Azerbaijan, Sonangol, Sonatrach, Surgutneftegas, Syria Petroleum, Tatneft, Turkmengas, Uzbekneftegas, YPF.