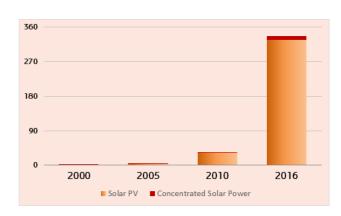

----|---------------------|
| NBP       | 2.7  | 7.3  | 6.6  | 6.5  | 4.6  | 5.8  | 24.7%                | 4.6%                |
| Henry Hub | 4.3  | 8.7  | 4.4  | 2.6  | 2.5  | 3.0  | 18.8%                | -2.2%               |
| LNG Asia  |      |      | 7.4  | 7.8  | 5.8  | 7.0  | 21.6%                |                     |

#### NBP(\*)

(\$/Mbtu)



#### Henry Hub(\*)

(\$/Mbtu)



#### LNG Asia(\*)

(\$/Mbtu)



<sup>(\*)</sup> Data source: ICE London, Woodmackenzie and EIA DOE.

## Renewables

Solar Photovoltaic Concentrated Solar Power Wind Biofuels Renewables Solar Power

## Solar Resources Map (Global Horizontal Irradiance) (\*) (W/m²/day)

77 9574 Winit 124.992 Wimit 145.328 Wimit 199.192 Wimit 19

#### **Solar Power Capacity**

(GW)



#### **Solar Power Generation**

(TWh)



#### **Capacity Factor**

(hours per year - world average)



#### Share of Solar on Total Power Generation



<sup>(\*)</sup> Source: IRENA: Global Atlas, Map Data: "Vaisala Global Solar Dataset, 2018", "2018 Google Hybrid Map".

#### Areas and Aggregates (\*)

(MW)

|                         | 2000 | 2005  | 2010   | 2015    | 2016          | 2017    | ∆ y/y<br>(2017-2016) | CAGR<br>(2017-2000) |
|-------------------------|------|-------|--------|---------|---------------|---------|----------------------|---------------------|
| Europe                  | 201  | 2,335 | 30,134 | 97,236  | 104,388       | 112,902 | 8.2%                 | 45.1%               |
| Russia and Central Asia |      | •     | 0      | 125     | 164           | 285     | 74.6%                |