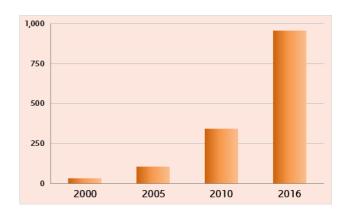

# World Natural Gas Production (2017)

**3,748.78** billion cubic metres

# World Natural Gas Production Growth (2000-2017) 1,284.79 billion cubic metres

<sup>(\*)</sup> Data source: Eni's calculations. The original data are from *IEA Extended Balances* OECD/International Energy Agency, 2018. Data have been converted by Eni using a unified gross calorific value of 39 MJ/cm.