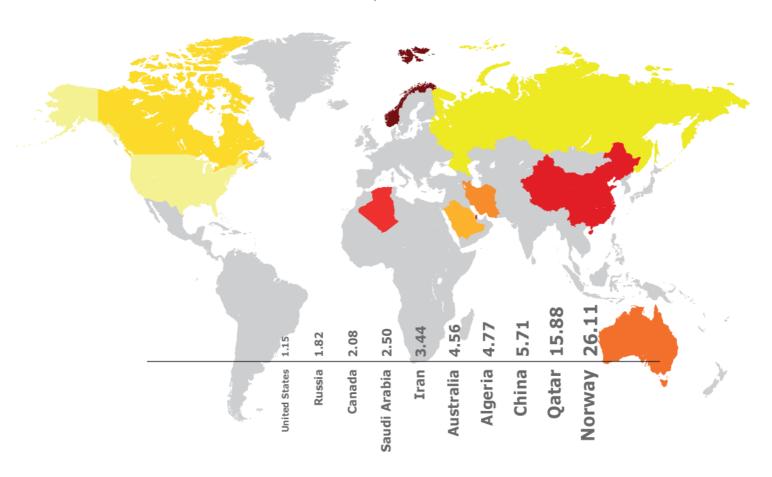

-|-------|-------|-------|-------|-------|
|               |       |       |       |       |       |       |
| Norway        | 11.17 | 18.10 | 22.85 | 24.81 | 24.69 | 26.11 |
| Qatar         | 2.30  | 4.21  | 11.33 | 15.67 | 15.87 | 15.88 |
| China         | 1.10  | 1.99  | 3.86  | 5.43  | 5.52  | 5.71  |
| Algeria       | 4.15  | 4.49  | 4.27  | 4.24  | 4.78  | 4.77  |
| Australia     | 1.48  | 1.63  | 2.31  | 2.92  | 3.76  | 4.56  |
| Iran          | 0.95  | 1.59  | 2.31  | 2.96  | 3.21  | 3.44  |
| Saudi Arabia  | 1.00  | 1.49  | 1.95  | 2.32  | 2.41  | 2.50  |
| Canada        | 2.00  | 2.08  | 1.78  | 1.87  | 1.97  | 2.08  |
| Russia        | 1.48  | 1.62  | 1.69  | 1.64  | 1.69  | 1.82  |
| United States | 0.82  | 0.77  | 0.90  | 1.16  | 1.15  | 1.15  |

#### The World Top 10 (2017)



<sup>(\*)</sup> Data source: Eni's calculations. The original data are from IEA Extended Balances OECD/International Energy Agency, 2018.

|   |   |   |   |    | •  |   | /*\ | ı |
|---|---|---|---|----|----|---|-----|---|
| C | വ | ш | n | t٢ | ıe | 9 | ٠,  |   |

| Countries                     |       |       |              |              |              |              |
|-------------------------------|-------|-------|--------------|--------------|--------------|--------------|
|                               | 2000  | 2005  | 2010         | 2015         | 2016         | 2017         |
| Europe                        | 0.55  | 0.50  | 0.48         | 0.50         | 0.47         | 0.46         |
| Albania                       | 1.00  | 1.00  | 1.00         | 1.00         | 1.00