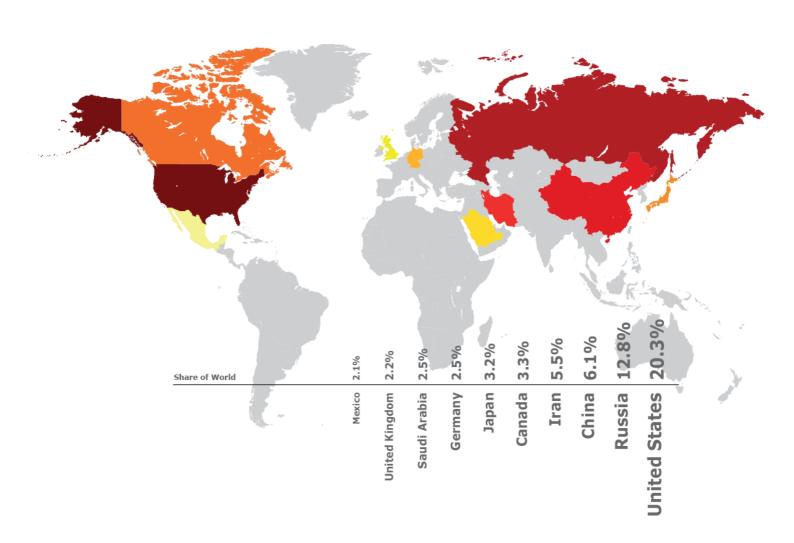

# The World Top 10 Producers (\*)

(billion cubic metres)

|                   | 2000     | 2005     | 2010     | 2015     | 2016     | 2017     | Δ y/y<br>(2017-2016) | CAGR<br>(2017-2000) |
|-------------------|----------|----------|----------|----------|----------|----------|----------------------|---------------------|
| United States     | 533.21   | 502.92   | 590.28   | 759.54   | 748.39   | 753.51   | 0.7%                 | 2.1%                |
| Russia            | 561.59   | 615.40   | 644.41   | 625.52   | 642.31   | 691.94   | 7.7%                 | 1.2%                |
| Iran              | 59.47    | 99.57    | 145.21   | 185.79   | 201.70   | 215.75   | 7.0%                 | 7.9%                |
| Canada            | 176.99   | 183.89   | 157.98   | 166.01   | 174.22   | 184.44   | 5.9%                 | 0.2%                |
| Qatar             | 25.99    | 47.56    | 128.01   | 177.07   | 179.34   | 179.47   | 0.1%                 | 12.0%               |
| China             | 27.16    | 49.24    | 95.64    | 134.39   | 136.64   | 141.45   | 3.5%                 | 10.2%               |
| Norway            | 55.21    | 89.52    | 113.00   | 122.70   | 122.09   | 129.13   | 5.8%                 | 5.1%                |
| Australia         | 34.05    | 37.41    | 53.06    | 67.26    | 86.51    | 104.81   | 21.1%                | 6.8%                |
| Algeria           | 83.33    | 90.20    | 85.86    | 85.21    | 96.11    | 95.79    | -0.3%                | 0.8%                |
| Saudi Arabia      | 36.72    | 54.84    | 71.46    | 85.03    | 88.48    | 91.76    | 3.7%                 | 5.5%                |
| The World Top 10  | 1,593.73 | 1,770.56 | 2,084.91 | 2,408.53 | 2,475.79 | 2,588.03 | 4.5%                 | 2.9%                |
| Rest of the World | 870.26   | 1,055.95 | 1,153.70 | 1,157.79 | 1,141.88 | 1,160.75 | 1.7%                 | 1.7%                |
| World             | 2,463.99 | 2,826.51 | 3,238.62 | 3,566.31 | 3,617.66 | 3,748.78 | 3.6%                 | 2.5%                |