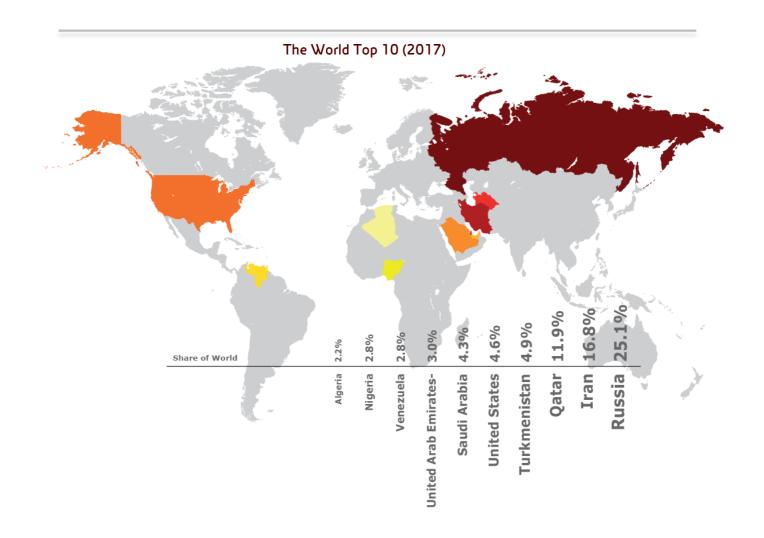

# The World Top 10 Reserves Holders(\*)

|                      | 2000    | 2005    | 2010    | 2015    | 2016    | 2017    | $\Delta$ y/y<br>(2017-2016) | CAGR<br>(2017-2000) |
|----------------------|---------|---------|---------|---------|---------|---------|-----------------------------|---------------------|
| Russia               | 43,809  | 44,860  | 46,000  | 50,249  | 50,660  | 50,551  | -0.2%                       | 0.8%                |
| Iran                 | 26,000  | 27,580  | 33,090  | 33,500  | 33,721  | 33,810  | 0.3%                        | 1.6%                |
| Qatar                | 14,443  | 25,636  | 25,201  | 24,299  | 24,073  | 23,861  | -0.9%                       | 3.0%                |
| Turkmenistan         | 2,680   | 2,680   | 10,000  | 9,870   | 9,838   | 9,805   | -0.3%                       | 7.9%                |
| United States        | 5,021   | 5,784   | 8,621   | 8,709   | 9,119   | 9,210   | 1.0%                        | 3.6%                |
| Saudi Arabia         | 6,301   | 6,900   | 8,016   | 8,588   | 8,619   | 8,715   | 1.1%                        | 1.9%                |
| United Arab Emirates | 6,060   | 6,060   | 6,091   | 6,091   | 6,091   | 6,091   | 0.0%                        | 0.0%                |
| Venezuela            | 4,152   | 4,315   | 5,525   | 5,702   | 5,740   | 5,707   | -0.6%                       | 1.9%                |
| Nigeria              | 4,106   | 5,152   | 5,178   | 5,284   | 5,475   | 5,627   | 2.8%                        | 1.9%                |
| Algeria              | 4,523   | 4,504   | 4,504   | 4,504   | 4,504   | 4,504   | 0.0%                        | 0.0%                |
| The World Top 10     | 117,096 | 133,471 | 152,225 | 156,796 | 157,840 | 157,880 | 0.0%                        | 1.8%                |
| Rest of the World    | 40,538  | 40,701  | 42,413  | 43,330  | 43,804  | 43,297  | -1.2%                       | 0.4%                |
| World                | 157,634 | 174,172 | 194,639 | 200,126 | 201,644 | 201,178 | -0.2%                       | 1.4%                |