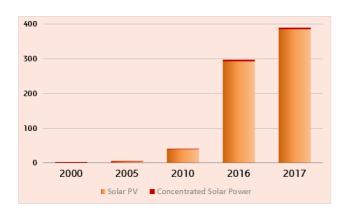

--|------|------|------|----------------------|---------------------|
| NBP       | 2.7  | 7.3  | 6.6  | 6.5  | 4.6  | 5.8  | 24.7%                | 4.6%                |
| Henry Hub | 4.3  | 8.7  | 4.4  | 2.6  | 2.5  | 3.0  | 18.8%                | -2.2%               |
| LNG Asia  |      |      | 7.4  | 7.8  | 5.8  | 7.0  | 21.6%                |                     |

#### NBP(\*)

(\$/Mbtu)



#### Henry Hub(\*)

(\$/Mbtu)



#### LNG Asia(\*)

(\$/Mbtu)



<sup>(\*)</sup> Data source: ICE London, Woodmackenzie and EIA DOE.

## Renewables

Solar Photovoltaic Concentrated Solar Power Wind Biofuels Renewables Solar Power

## Solar Resources Map (Global Horizontal Irradiance) (\*) (W/m²/day)

77 9574 Winit 124.992 Wimit 145.328 Wimit 199.192 Wimit 19

#### **Solar Power Capacity**

(GW)



#### **Solar Power Generation**

(TWh)



#### **Capacity Factor**

(hours per year - world average)



#### Share of Solar on Total Power Generation



<sup>(\*)</sup> Source: IRENA: Global Atlas, Map Data: "Vaisala Global Solar Dataset, 2018", "2018 Google Hybrid Map".

#### Areas and Aggregates (\*)

(MW)

|                         | 2000 | 2005  | 2010   | 2015    | 2016          | 2017    | ∆ y/y<br>(2017-2016) | CAGR<br>(2017-2000) |
|-------------------------|------|-------|--------|---------|---------------|---------|----------------------|---------------------|
| Europe                  | 201  | 2,335 | 30,134 | 97,236  | 104,388       | 112,902 | 8.2%                 | 45.1%               |
| Russia and Central Asia |      | •     | 0      | 125     | 164           | 285     |