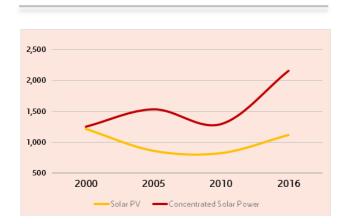

6.5  | 4.6  | 5.8  | 24.7%                | 4.6%                |
| Henry Hub | 4.3  | 8.7  | 4.4  | 2.6  | 2.5  | 3.0  | 18.8%                | -2.2%               |
| LNG Asia  |      |      | 7.4  | 7.8  | 5.8  | 7.0  | 21.6%                |                     |

#### NBP(\*)

(\$/Mbtu)



#### Henry Hub(\*)

(\$/Mbtu)



#### LNG Asia(\*)

(\$/Mbtu)



<sup>(\*)</sup> Data source: ICE London, Woodmackenzie and EIA DOE.

## Renewables

Solar Photovoltaic Concentrated Solar Power Wind Biofuels Renewables Solar Power

## Solar Resources Map (Global Horizontal Irradiance) (\*) (W/m²/day)

77 9574 Winit 124.992 Wimit 145.328 Wimit 199.192 Wimit 19

#### **Solar Power Capacity**

(GW)



#### **Solar Power Generation**

(TWh)



#### **Capacity Factor**

(hours per year - world average)



#### Share of Solar on Total Power Generation



<sup>(\*)</sup> Source: IRENA: Global Atlas, Map Data: "Vaisala Global Solar Dataset, 2018", "2018 Google Hybrid Map".

#### Areas and Aggregates (\*)

(MW)

|                         | 2000 | 2005  | 2010   | 2015    | 2016          | 2017    | ∆ y/y<br>(2017-2016) | CAGR<br>(2017-2000) |
|-------------------------|------|-------|--------|---------|---------------|---------|----------------------|---------------------|
| Europe                  | 201  | 2,335 | 30,134 | 97,236  | 104,388       | 112,902 | 8.2%                 | 45.1%               |
| Russia and Central Asia |      | •     | 0      | 125     | 164           | 285     | 74.6%                |                     |
| Middle East             | 0    | 1     | 85     | 1,046