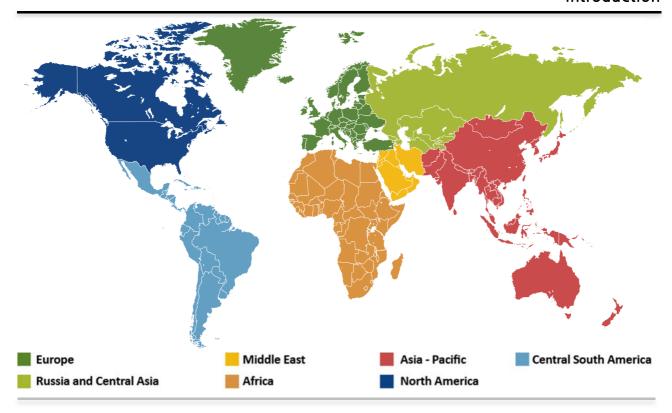

### List of Countries:

- Europe: Albania, Austria, Belarus, Belgium, Bosnia Herzegovina, Bulgaria, Croatia, Cyprus, Czech Republic, Denmark, Estonia, Finland, France, Germany, Gibraltar, Greece, Hungary, Iceland, Ireland, Italy, Kosovo, Latvia, Lithuania, Luxembourg, Macedonia, Malta, Moldova, Montenegro, Netherlands, Norway, Poland, Portugal, Romania, Serbia, Slovakia, Slovenia, Spain, Sweden, Switzerland, Turkey, Ukraine and United Kingdom.
- Russia and Central Asia: Russia, Armenia, Azerbaijan, Georgia, Kazakhstan, Kyrgyzstan, Tajikistan, Turkmenistan and Uzbekistan.
- Middle East: Bahrain, Iran, Iraq, Israel, Jordan, Kuwait, Lebanon, Oman, Qatar, Saudi Arabia, Syria, United Arab Emirates and Yemen.
- Africa: Algeria, Angola, Benin, Cameroon, Chad, Congo, Côte d'Ivoire, Dem. Rep. Congo, Egypt, Equatorial Guinea, Ethiopia, Gabon, Ghana, Kenya, Libya, Madagascar, Mauritania, Morocco, Mozambique, Namibia, Niger, Nigeria, Rwanda, Senegal, Sierra Leone, Somalia, South Africa, Sudan, Tanzania, Tunisia, Uganda, Zambia and Zimbabwe.
- Asia Pacific: Afghanistan, Australia, Bangladesh, Brunei, China, East Timor, Hong Kong, India, Indonesia, Japan, Malaysia, Mongolia, Myanmar, Nepal, New Zealand, North Korea, Pakistan, Papua New Guinea, Philippines, Singapore, South Korea, Sri Lanka, Taiwan, Thailand and Vietnam.
- Americas: North America, Central South America.
- North America: Canada and the United States.
- Central South America: Argentina, Barbados, Belize, Bolivia, Brazil, Chile, Colombia, Costa Rica, Cuba, Dominican Republic, Ecuador, El Salvador, Guatemala, Haiti, Honduras, Jamaica, Mexico, Netherlands Antilles, Nicaragua, Panama, Paraguay, Peru, Suriname, Trinidad and Tobago, Uruguay and Venezuela.
- European Union: Austria, Belgium, Bulgaria, Croatia, Cyprus, Czech Republic, Denmark, Estonia, Finland, France, Germany, Greece, Hungary, Ireland, Italy, Latvia, Lithuania, Luxembourg, Malta, Netherlands, Poland, Portugal, Romania, Slovakia, Slovenia, Spain, Sweden and United Kingdom.
- OECD: Australia, Austria, Belgium, Canada, Chile, Czech Republic, Denmark, Estonia, Finland, France, Germany, Greece, Hungary, Iceland, Ireland, Israel, Italy, Japan, Latvia, Luxembourg, Mexico, Netherlands, New Zealand, Norway, Poland, Portugal, Slovakia, Slovenia, South Korea, Spain, Sweden, Switzerland, Turkey, United Kingdom and United States.
- OPEC: Algeria, Angola, Ecuador, Equatorial Guinea, Gabon, Iran, Iraq, Kuwait, Libya, Nigeria, Qatar, Saudi Arabia, United Arab Emirates and Venezuela.
- **MENA (Middle East and North Africa):** Bahrain, Iran, Iraq, Israel, Jordan, Kuwait, Lebanon, Oman, Qatar, Saudi Arabia, Syria, United Arab Emirates, Yemen and Algeria, Egypt, Libya, Morocco, Tunisia.