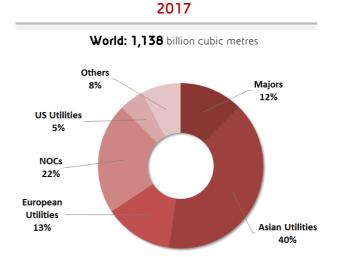

<sup>(\*)</sup> Data source: Eni's estimates on Enerdata Global Energy Market and CO2 Data and other official data sources.

Cluster of Companies(\*)

World: 157,634 billion cubic metres as at 31st December

World: 201,178 billion cubic metres as at 31st December

<sup>(\*)</sup> **Majors:** ExxonMobil, BP, Shell, Chevron, Total, Eni, Equinor, ConocoPhillips, Anadarko, Marathon Oil, Apache.

IOCs: BG, BHP Billiton, OMV, Repsol, Woodside Petroleum.

NOCs: ADNOC, Bahrain NOC, Bashneft, CNOOC, CNPC-PetroChina, CPC Taiwan, Dubai Petroleum, Ecopetrol, EGPC, Gazprom, INOC, Israel NOC, KazMunaiGaz, KNOC, KPC, Lybian NOC, Lukoil, MEDCO Energy, MOGE, Morocco NOC, Mubadala - Abu Dhabi, NIOC, NNPC, Novatek, Oil India, ONGC, Pakistan Oil Field, Pakistan Petroleum, PDO, PdVSA, Pemex, Pertamina, Petrobras, Petronas, PetroVietnam, PGNiG, PTTEP, QP, Rosneft, Saudi Aramco, Sinopec, SOCAR Azerbaijan, Sonangol, Sonatrach, Surgutneftegas, Syria Petroleum, Tatneft, Turkmengas, Uzbekneftegas, YPF.