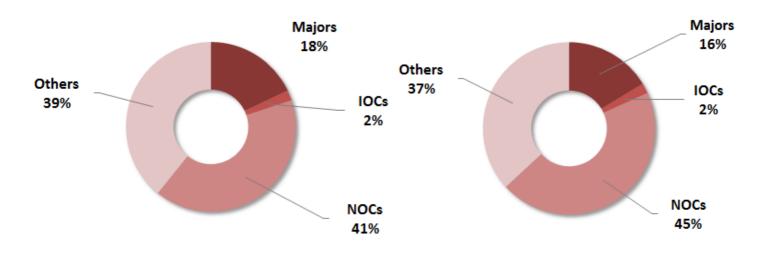

<sup>(\*)</sup> Data source: Eni's estimates on Enerdata Global Energy Market and CO2 Data and other official data sources.

Cluster of Companies(\*)

World: 157,634 billion cubic metres as at 31st December

World: 201,178 billion cubic metres as at 31st December

<sup>(\*)</sup> **Majors:** ExxonMobil, BP, Shell, Chevron, Total, Eni, Equinor, ConocoPhillips, Anadarko, Marathon Oil, Apache.

IOCs: BG, BHP Billiton, OMV, Repsol, Woodside Petroleum.

Cluster of Companies(\*)

<sup>(\*)</sup> **Majors:** ExxonMobil, BP, Shell, Chevron, Total, Eni, Equinor, ConocoPhillips, Anadarko, Marathon Oil, Apache. **IOCs:** BG, BHP Billiton, OMV, Repsol, Woodside Petroleum.