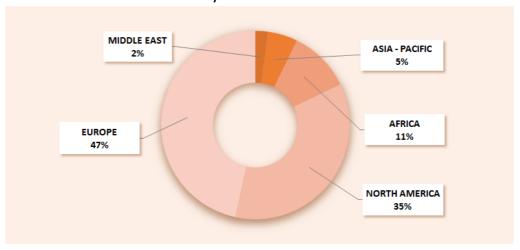

| 4,749 | 4,849 | 4,952 | 2.1%                 | 25.0%               |
| European Union  |      |      | 739   | 2,308 | 2,308 | 2,308 | 0.0%                 | 20.9%               |
| MENA            |      |      | 51    | 331   | 331   | 331   | 0.0%                 | 36.5%               |
| OECD            | 419  | 388  | 1,221 | 4,076 | 4,076 | 4,079 | 0.0%                 | 22.3%               |
| NON OECD        |      |      | 48    | 673   | 773   | 873   | 14.9%                | 59.0%               |
| OPEC            |      |      | 25    | 125   | 125   | 125   | 0.0%                 | 30.8%               |
| NON OPEC        | 419  | 388  | 1,244 | 4,624 | 4,724 | 4,826 | 2.2%                 | 24.9%               |

#### World Concentrated Solar Power Capacity (2017) 4,952 MW



# WorldConcentrated Solar Power Capacity Growth (2000-2017)



<sup>(\*)</sup> Data source: Eni's calculations on IRENA (2018), Renewable Energy Statistics 2018, The International Renewable Energy Agency, Abu Dhabi, data.

# The World Top 10 (\*)

(MW)

|                      | 2000 | 2005 | 2010  | 2015  | 2016  | 2017  | ∆ y/y<br>(2017-2016) | CAGR<br>(2017-2010) |
|----------------------|------|------|-------|-------|-------|-------|----------------------|---------------------|
| Spain                |      |      | 732   | 2,300 | 2,300 | 2,300 | 0.0%                 | 17.8%               |
| United States        | 419  | 388  | 473   | 1,758 | 1,758 | 1,758 | 0.0%                 | 20.6%               |
| South Africa         |      |      |       | 100   | 200   | 300   | 50.0%