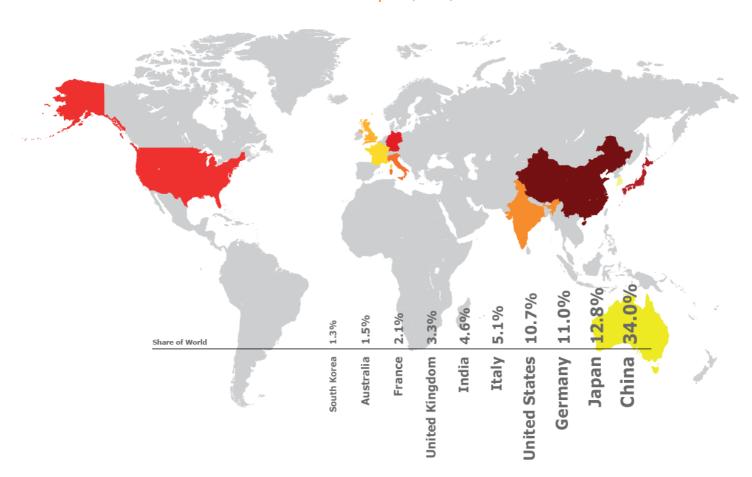

The key findings from the World Gas and Renewables Review are:

- Gas demand has been strong in 2017 (+3.3%), well above the average growth rates of the last decade. Consumption grew in all the regions, especially in Asia-Pacific and China where *Battle for Blue Skies* policies supported coal-to-gas switch. Europe kept growing for the third year in a row with a robust +4.9%.
- Australian production, thanks to LNG contributions, recorded a tremendous increase (+21%) while United States is still the world's largest natural gas producer even if its 2017 production increase was marginal (+0.7%).
- It is also important to highlight the strong increase of Egyptian production (+23%). Egypt overtook Nigeria becoming the second main African producer (after Algeria) thanks to Zohr field start-up.
- Renewables, despite still giving a modest contribution to power generation, have grown rapidly in recent years, accompanied by sharp cost reductions. Solar photovoltaic, in particular, recorded huge capacity additions (+30%).
- As a whole, wind and solar installed generation capacity account now for more than 40% of all renewables and about 13% of all power sources.