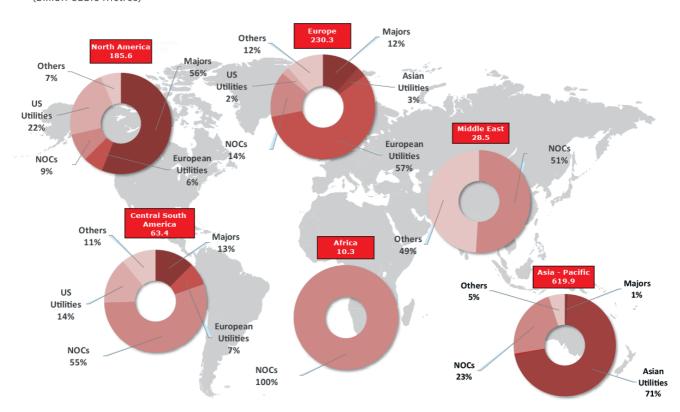

<sup>(\*)</sup> Data source: Eni's estimates on Enerdata Global Energy Market and CO2 Data and other official data sources.

Cluster of Companies(\*)

World: 157,634 billion cubic metres as at 31st December

World: 201,178 billion cubic metres as at 31st December

<sup>(\*)</sup> **Majors:** ExxonMobil, BP, Shell, Chevron, Total, Eni, Equinor, ConocoPhillips, Anadarko, Marathon Oil, Apache.

IOCs: BG, BHP Billiton, OMV, Repsol, Woodside Petroleum.

NOCs: ADNOC, Bahrain NOC, Bashneft, CNOOC, CNPC-PetroChina, CPC Taiwan, Dubai Petroleum, Ecopetrol, EGPC, Gazprom, INOC, Israel NOC, KazMunaiGaz, KNOC, KPC, Lybian NOC, Lukoil, MEDCO Energy, MOGE, Morocco NOC, Mubadala - Abu Dhabi, NIOC, NNPC, Novatek, Oil India, ONGC, Pakistan Oil Field, Pakistan Petroleum, PDO, PdVSA, Pemex, Pertamina, Petrobras, Petronas, PetroVietnam, PGNiG, PTTEP, QP, Rosneft, Saudi Aramco, Sinopec, SOCAR Azerbaijan, Sonangol, Sonatrach, Surgutneftegas, Syria Petroleum, Tatneft, Turkmengas, Uzbekneftegas, YPF.