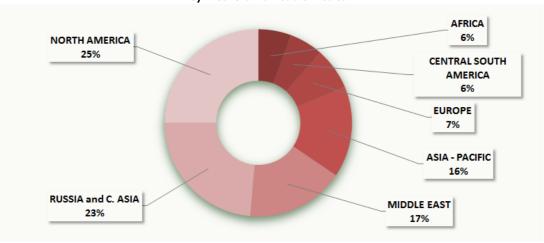

# Areas and Aggregates(\*)

(billion cubic metres as at 31st December)

|                         | 2000    | 2005    | 2010    | 2015    | 2016    | 2017    | $\Delta$ y/y<br>(2017-2016) | CAGR<br>(2017-2000) |
|-------------------------|---------|---------|---------|---------|---------|---------|-----------------------------|---------------------|
| Europe                  | 8,432   | 6,875   | 5,790   | 4,265   | 4,049   | 3,807   | -6.0%                       | -4.6%               |
| Russia and Central Asia | 51,507  | 52,618  | 60,949  | 64,915  | 65,257  | 65,072  | -0.3%                       | 1.4%                |
| Middle East             | 59,211  | 72,493  | 78,946  | 79,193  | 80,140  | 80,060  | -0.1%                       | 1.8%                |
| Africa                  | 12,370  | 14,167  | 14,629  | 17,370  | 17,817  | 17,951  | 0.8%                        | 2.2%                |
| Asia - Pacific          | 11,772  | 13,399  | 15,874  | 15,611  | 15,313  | 15,259  | -0.3%                       | 1.5%                |
| Americas                | 14,342  | 14,621  | 18,451  | 18,772  | 19,069  | 19,030  | -0.2%                       | 1.7%                |
| - North America         | 6,704   | 7,416   | 10,598  | 10,880  | 11,216  | 11,250  | 0.3%                        | 3.1%                |
| - Central South America | 7,638   | 7,205   | 7,853   | 7,892   | 7,853   | 7,780   | -0.9%                       | 0.1%                |
| World                   | 157,634 | 174,172 | 194,639 | 200,126 | 201,644 | 201,178 | -0.2%                       | 1.4%                |
| European Union          | 3,470   | 2,668   | 1,998   | 1,445   | 1,314   | 1,205   | -8.2%                       | -6.0%               |
| MENA                    | 66,562  | 80,448  | 87,223  | 87,354  | 88,436  | 88,356  | -0.1%                       | 1.7%                |
| OECD                    | 7,107   | 5,638   | 4,651   | 3,805   | 3,604   | 3,378   | -6.3%                       | -4.3%               |
| NON OECD                | 150,527 | 168,535 | 189,987 | 196,320 | 198,040 | 197,799 | -0.1%                       | 1.6%                |
| OPEC                    | 71,894  | 86,780  | 94,532  | 94,912  | 95,953  | 95,951  | 0.0%                        | 1.7%                |
| NON OPEC                | 85,739  | 87,392  | 100,107 | 105,214 | 105,691 | 105,227 | -0.4%                       | 1.2%                |