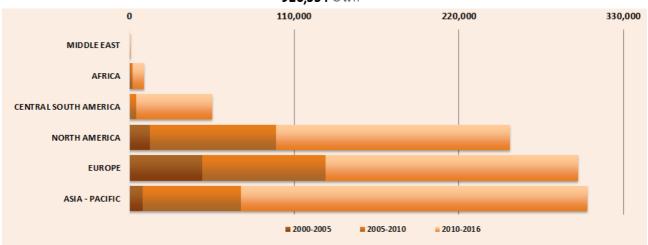

# Areas and Aggregates(\*)

(billion cubic metres)

|                         | 2000     | 2005          | 2010     | 2015     | 2016     | 2017     | Δ y/y<br>2017-2016) | CAGR<br>(2017-2000) |
|-------------------------|----------|---------------|----------|----------|----------|----------|---------------------|---------------------|
| Europe                  | 324.98   | 336.79        | 322.65   | 269.57   | 269.19   | 271.13   | 0.7%                | -1.1%               |
| Russia and Central Asia | 676.67   | 759.70        | 792.93   | 826.39   | 835.13   | 884.75   | 5.9%                | 1.6%                |
| Middle East             | 196.19   | 302.55        | 470.03   | 592.81   | 614.92   | 634.72   | 3.2%                | 7.2%                |
| Africa                  | 124.58   | 186.31        | 208.16   | 197.31   | 202.31   | 214.13   | 5.8%                | 3.2%                |
| Asia - Pacific          | 288.35   | 370.65        | 484.67   | 535.85   | 558.46   | 590.02   | 5.7%                | 4.3%                |
| Americas                | 853.22   | 870.52        | 960.17   | 1,144.39 | 1,137.65 | 1,154.03 | 1.4%                | 1.8%                |
| - North America         | 710.20   | <i>686.81</i> | 748.27   | 925.55   | 922.61   | 937.94   | 1.7%                | 1.6%                |
| - Central South America | 143.02   | 183.70        | 211.91   | 218.84   | 215.04   | 216.09   | 0.5%                | 2.5%                |
| World                   | 2,463.99 | 2,826.51      | 3,238.62 | 3,566.31 | 3,617.66 | 3,748.78 | 3.6%                | 2.5%                |
| European Union          | 250.27   | 227.25        | 190.02   | 128.04   | 127.94   | 122.94   | -3.9%               | -4.1%               |
| MENA                    | 304.77   | 457.04        | 631.36   | 729.72   | 758.90   | 785.70   | 3.5%                | 5.7%                |
| OECD                    | 1,086.15 | 1,084.81      | 1,156.87 | 1,289.52 | 1,303.18 | 1,332.91 | 2.3%                | 1.2%                |
| NON OECD                | 1,377.84 | 1,741.70      | 2,081.74 | 2,276.79 | 2,314.48 | 2,415.87 | 4.4%                | 3.4%                |
| OPEC                    | 299.27   | 412.41        | 568.70   | 693.63   | 725.66   | 746.31   | 2.8%                | 5.5%                |
| NON OPEC                | 2,164.72 | 2,414.10      | 2,669.91 | 2,872.68 | 2,892.00 | 3,002.47 | 3.8%                | 1.9%                |

# The World Top 10 Producers (\*)

(billion cubic metres)

|                   | 2000     | 2005     | 2010     | 2015     | 2016     | 2017     | Δ y/y<br>(2017-2016) | CAGR<br>(2017-2000) |
|-------------------|----------|----------|----------|----------|----------|----------|----------------------|---------------------|
| United States     | 533.21   | 502.92   | 590.28   | 759.54   | 748.39   | 753.51   | 0.7%                 | 2.1%                |
| Russia            | 561.59   | 615.40   | 644.41   | 625.52   | 642.31   | 691.94   | 7.7%                 | 1.2%                |
| Iran              | 59.47    | 99.57    | 145.21   | 185.79   | 201.70   | 215.75   | 7.0%                 | 7.9%                |
| Canada            | 176.99   | 183.89   | 157.98   | 166.01   | 174.22   | 184.44   | 5.9%                 | 0.2%                |
| Qatar             | 25.99    | 47.56    | 128.01   | 177.07   | 179.34   | 179.47   | 0.1%                 | 12.0%               |
| China             | 27.16    | 49.24    | 95.64    | 134.39   | 136.64   | 141.45   | 3.5%                 | 10.2%               |
| Norway            | 55.21    | 89.52    | 113.00   | 122.70   | 122.09   | 129.13   | 5.8%                 | 5.1%                |
| Australia         | 34.05    | 37.41    | 53.06    | 67.26    | 86.51    | 104.81   | 21.1%                | 6.8%                |
| Algeria           | 83.33    | 90.20    | 85.86    | 85.21    | 96.11    | 95.79    | -0.3%                | 0.8%                |
| Saudi Arabia      | 36.72    | 54.84    | 71.46    | 85.03    | 88.48    | 91.76    | 3.7%                 | 5.5%                |
| The World Top 10  | 1,593.73 | 1,770.56 | 2,084.91 | 2,408.53 | 2,475.79 | 2,588.03 | 4.5%                 | 2.9%                |
| Rest of the World | 870.26   | 1,055.95 | 1,153.70 | 1,157.79 | 1,141.88 | 1,160.75 | 1.7%                 | 1.7%                |
| World             | 2,463.99 | 2,826.51 | 3,238.62 | 3,566.31 | 3,617.66 | 3,748.78 | 3.6%                 | 2.5%                |