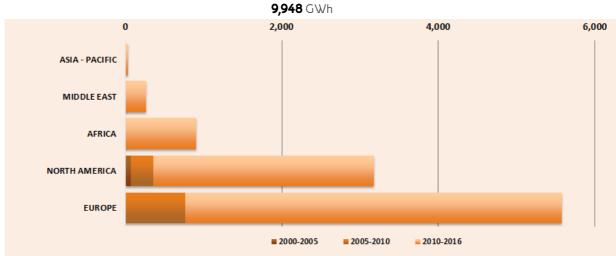

5,593 | 5,579  |        | -0.3%                  |                       |
| MENA            |      |      |       | 247   | 661    |        | 167.6%                 |                       |
| OECD            | 526  | 597  | 1,643 | 9,141 | 9,284  | 11,323 | 22.0%                  | 19.8%                 |
| NON OECD        |      |      | 2     | 464   | 1,190  |        | 156.5%                 |                       |
| OPEC            |      |      |       | 243   | 261    |        | 7.4%                   |                       |
| NON OPEC        | 526  | 597  | 1,645 | 9,362 | 10,213 |        | 9.1%                   | 20.4%                 |

#### World Concentrated Solar Power Generation (2016)

**10,474** GWh



### WorldConcentrated Solar Power Generation Growth (2000-2016)



<sup>(\*)</sup> Data source: Eni's calculations on IEA Extended Balances © OECD/International Energy Agency, 2018 data.

 $<sup>^{(**)}</sup>$  When 2017 data is missing, the figure refers to the latest available years.

# The World Top 5 (\*) (GWh)

|                      | 2000 | 2005 | 2010  | 2015  | 2016   | 2017  | $\Delta  y/y$ (2017-2016)** | CAGR<br>(2017-2000) |
|----------------------|------|------|-------|-------|--------|-------|-----------------------------|---------------------|
| Spain                |      |      | 761   | 5,593 | 5,579  | 5,885 | 5.5%                        |                     |
| United States        | 526  | 596  | 879   | 3,544 | 3,701  | 5,432 | 46.8%                       | 14.7%               |
| United Arab Emirates |      |      |       | 243