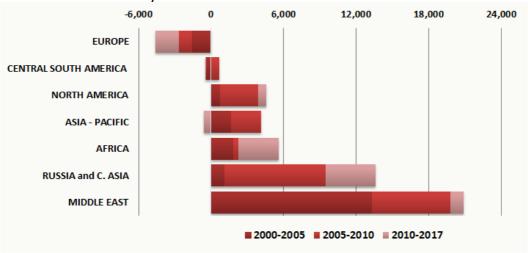

# Areas and Aggregates(\*)

(billion cubic metres as at 31st December)

|                         | 2000    | 2005    | 2010    | 2015    | 2016    | 2017    | $\Delta$ y/y<br>(2017-2016) | CAGR<br>(2017-2000) |
|-------------------------|---------|---------|---------|---------|---------|---------|-----------------------------|---------------------|
| Europe                  | 8,432   | 6,875   | 5,790   | 4,265   | 4,049   | 3,807   | -6.0%                       | -4.6%               |
| Russia and Central Asia | 51,507  | 52,618  | 60,949  | 64,915  | 65,257  | 65,072  | -0.3%                       | 1.4%                |
| Middle East             | 59,211  | 72,493  | 78,946  | 79,193  | 80,140  | 80,060  | -0.1%                       | 1.8%                |
| Africa                  | 12,370  | 14,167  | 14,629  | 17,370  | 17,817  | 17,951  | 0.8%                        | 2.2%                |
| Asia - Pacific          | 11,772  | 13,399  | 15,874  | 15,611  | 15,313  | 15,259  | -0.3%                       | 1.5%                |
| Americas                | 14,342  | 14,621  | 18,451  | 18,772  | 19,069  | 19,030  | -0.2%                       | 1.7%                |
| - North America         | 6,704   | 7,416   | 10,598  | 10,880  | 11,216  | 11,250  | 0.3%                        | 3.1%                |
| - Central South America | 7,638   | 7,205   | 7,853   | 7,892   | 7,853   | 7,780   | -0.9%                       | 0.1%                |
| World                   | 157,634 | 174,172 | 194,639 | 200,126 | 201,644 | 201,178 | -0.2%                       | 1.4%                |
| European Union          | 3,470   | 2,668   | 1,998   | 1,445   | 1,314   | 1,205   | -8.2%                       | -6.0%               |
| MENA                    | 66,562  | 80,448  | 87,223  | 87,354  | 88,436  | 88,356  | -0.1%                       | 1.7%                |
| OECD                    | 7,107   | 5,638   | 4,651   | 3,805   | 3,604   | 3,378   | -6.3%                       | -4.3%               |
| NON OECD                | 150,527 | 168,535 | 189,987 | 196,320 | 198,040 | 197,799 | -0.1%                       | 1.6%                |
| OPEC                    | 71,894  | 86,780  | 94,532  | 94,912  | 95,953  | 95,951  | 0.0%                        | 1.7%                |
| NON OPEC                | 85,739  | 87,392  | 100,107 | 105,214 | 105,691 | 105,227 | -0.4%                       | 1.2%                |

# World Natural Gas Reserves Growth (2000-2017)

<sup>(\*)</sup> Data source: Eni's estimates on Enerdata Global Energy Market and CO2 Data and other official data sources.