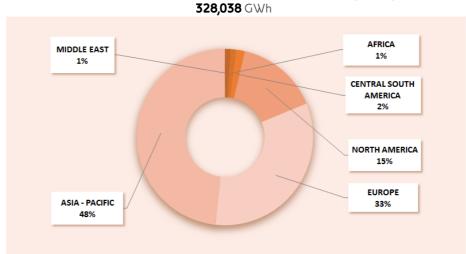

# World Natural Gas Reserves (2017)

201,178 billion cubic metres as at 31st December

# World Natural Gas Reserves Growth (2000-2017)

<sup>(\*)</sup> Data source: Eni's estimates on Enerdata Global Energy Market and CO2 Data and other official data sources.