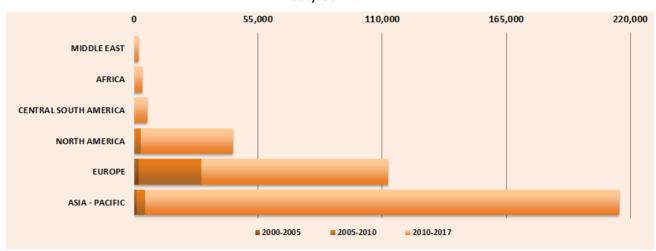

The key findings from the World Gas and Renewables Review are:

- Gas demand has been strong in 2017 (+3.3%), well above the average growth rates of the last decade. Consumption grew in all the regions, especially in Asia-Pacific and China where *Battle for Blue Skies* policies supported coal-to-gas switch. Europe kept growing for the third year in a row with a robust +4.9%.
- Australian production, thanks to LNG contributions, recorded a tremendous increase (+21%) while United States is still the world's largest natural gas producer even if its 2017 production increase was marginal (+0.7%).
- It is also important to highlight the strong increase of Egyptian production (+23%). Egypt overtook Nigeria becoming the second main African producer (after Algeria) thanks to Zohr field start-up.
- Renewables, despite still giving a modest contribution to power generation, have grown rapidly in recent years, accompanied by sharp cost reductions. Solar photovoltaic, in particular, recorded huge capacity additions (+30%).
- As a whole, wind and solar installed generation capacity account now for more than 40% of all renewables and about 13% of all power sources.