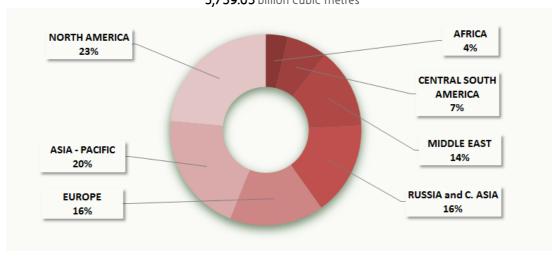

# Areas and Aggregates(\*)

(billion cubic metres)

|                         | 2000     | 2005          | 2010     | 2015     | 2016     | 2017     | Δ y/y<br>2017-2016) | CAGR<br>(2017-2000) |
|-------------------------|----------|---------------|----------|----------|----------|----------|---------------------|---------------------|
| Europe                  | 324.98   | 336.79        | 322.65   | 269.57   | 269.19   | 271.13   | 0.7%                | -1.1%               |
| Russia and Central Asia | 676.67   | 759.70        | 792.93   | 826.39   | 835.13   | 884.75   | 5.9%                | 1.6%                |
| Middle East             | 196.19   | 302.55        | 470.03   | 592.81   | 614.92   | 634.72   | 3.2%                | 7.2%                |
| Africa                  | 124.58   | 186.31        | 208.16   | 197.31   | 202.31   | 214.13   | 5.8%                | 3.2%                |
| Asia - Pacific          | 288.35   | 370.65        | 484.67   | 535.85   | 558.46   | 590.02   | 5.7%                | 4.3%                |
| Americas                | 853.22   | 870.52        | 960.17   | 1,144.39 | 1,137.65 | 1,154.03 | 1.4%                | 1.8%                |
| - North America         | 710.20   | <i>686.81</i> | 748.27   | 925.55   | 922.61   | 937.94   | 1.7%                | 1.6%                |
| - Central South America | 143.02   | 183.70        | 211.91   | 218.84   | 215.04   | 216.09   | 0.5%                | 2.5%                |
| World                   | 2,463.99 | 2,826.51      | 3,238.62 | 3,566.31 | 3,617.66 | 3,748.78 | 3.6%                | 2.5%                |
| European Union          | 250.27   | 227.25        | 190.02   | 128.04   | 127.94   | 122.94   | -3.9%               | -4.1%               |
| MENA                    | 304.77   | 457.04        | 631.36   | 729.72   | 758.90   | 785.70   | 3.5%                | 5.7%                |
| OECD                    | 1,086.15 | 1,084.81      | 1,156.87 | 1,289.52 | 1,303.18 | 1,332.91 | 2.3%                | 1.2%                |
| NON OECD                | 1,377.84 | 1,741.70      | 2,081.74 | 2,276.79 | 2,314.48 | 2,415.87 | 4.4%                | 3.4%                |
| OPEC                    | 299.27   | 412.41        | 568.70   | 693.63   | 725.66   | 746.31   | 2.8%                | 5.5%                |
| NON OPEC                | 2,164.72 | 2,414.10      | 2,669.91 | 2,872.68 | 2,892.00 | 3,002.47 | 3.8%                | 1.9%                |

# World Natural Gas Production (2017)

**3,748.78** billion cubic metres