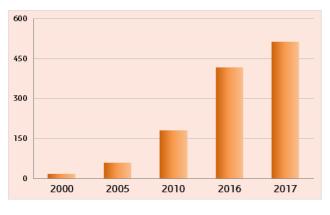

# World Natural Gas Production Growth (2000-2017) 1,284.79 billion cubic metres

<sup>(\*)</sup> Data source: Eni's calculations. The original data are from *IEA Extended Balances* OECD/International Energy Agency, 2018. Data have been converted by Eni using a unified gross calorific value of 39 MJ/cm.