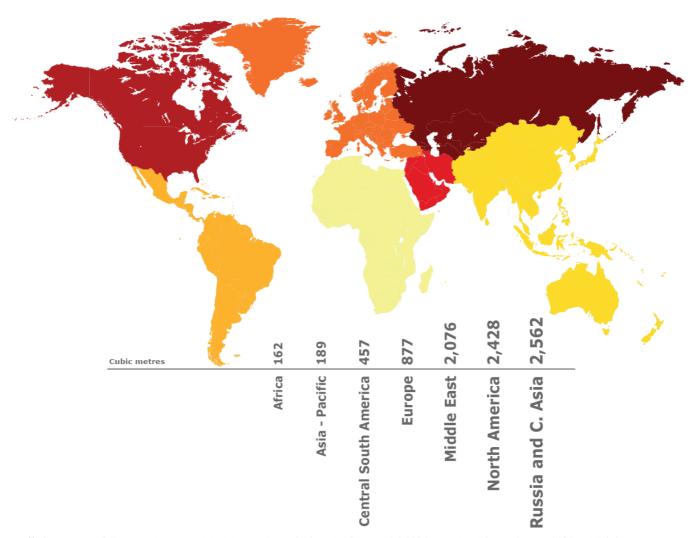

189   |
| Americas                | 1,120 | 1,055 | 1,099 | 1,217 | 1,222 | 1,207 |
| - North America         | 2,367 | 2,134 | 2,201 | 2,451 | 2,478 | 2,428 |
| - Central South America | 298   | 381   | 415   | 457   | 448   | 457   |
| World                   | 429   | 460   | 503   | 512   | 523   | 534   |
| European Union          | 969   | 1,072 | 1,061 | 841   | 897   | 937   |
| MENA                    | 700   | 945   | 1,189 | 1,355 | 1,400 | 1,418 |
| OECD                    | 1,209 | 1,219 | 1,282 | 1,293 | 1,328 | 1,333 |
| NON OECD                | 235   | 277   | 321   | 335   | 341   | 355   |
| OPEC                    | 640   | 791   | 946   | 1,088 | 1,104 | 1,101 |
| NON OPEC                | 416   | 439   | 473   | 470   | 480   | 492   |

Per Capita Consumption (2017)



<sup>(\*)</sup> Data source: Eni's calculations. The original data are from IEA Extended Balances O DECD/International Energy Agency, 2018 and IHS Global Insight.

The World Top 10 Consumers Ranked by Per Capita Consumption<sup>(\*)</sup> (cubic metres)

|                | 2000  | 2005  | 2010  | 2015  | 2016  | 2017  |
|----------------|-------|-------|-------|-------|-------|-------|
| Canada         | 2,891 | 2,989 | 2,765 | 2,909 | 3,122 | 3,338 |
| Russia         | 2,600 | 2,905 | 3,196 | 3,020 | 3,077 | 3,330 |
| Saudi Arabia   | 1,768 | 2,294 | 2,606 | 2,694 | 2,741 | 2,786 |
| Iran           | 949   | 1,420 | 1,954 | 2,335 | 2,472 | 2,542 |
| United States  | 2,311 | 2,041 | 2,139 | 2,400 | 2,406 | 2,326 |
| United Kingdom | 1,769 | 1,691 | 1,598 | 1,126 | 1,259 | 1,225 |
| Germa