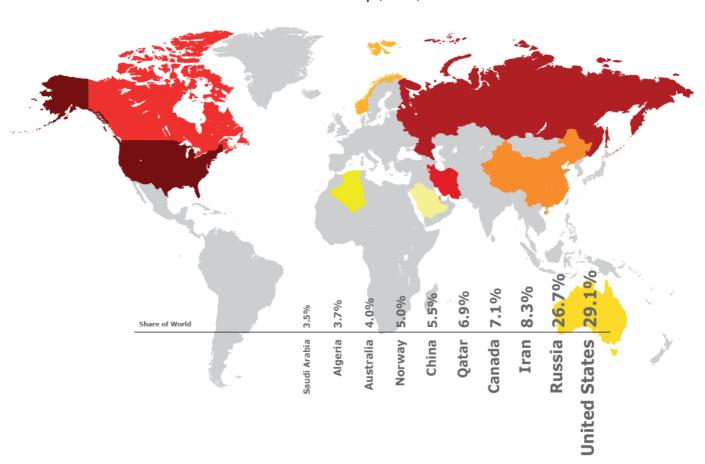

# The World Top 10 Reserves Holders(\*)

|                      | 2000    | 2005    | 2010    | 2015    | 2016    | 2017    | $\Delta$ y/y<br>(2017-2016) | CAGR<br>(2017-2000) |
|----------------------|---------|---------|---------|---------|---------|---------|-----------------------------|---------------------|
| Russia               | 43,809  | 44,860  | 46,000  | 50,249  | 50,660  | 50,551  | -0.2%                       | 0.8%                |
| Iran                 | 26,000  | 27,580  | 33,090  | 33,500  | 33,721  | 33,810  | 0.3%                        | 1.6%                |
| Qatar                | 14,443  | 25,636  | 25,201  | 24,299  | 24,073  | 23,861  | -0.9%                       | 3.0%                |
| Turkmenistan         | 2,680   | 2,680   | 10,000  | 9,870   | 9,838   | 9,805   | -0.3%                       | 7.9%                |
| United States        | 5,021   | 5,784   | 8,621   | 8,709   | 9,119   | 9,210   | 1.0%                        | 3.6%                |
| Saudi Arabia         | 6,301   | 6,900   | 8,016   | 8,588   | 8,619   | 8,715   | 1.1%                        | 1.9%                |
| United Arab Emirates | 6,060   | 6,060   | 6,091   | 6,091   | 6,091   | 6,091   | 0.0%                        | 0.0%                |
| Venezuela            | 4,152   | 4,315   | 5,525   | 5,702   | 5,740   | 5,707   | -0.6%                       | 1.9%                |
| Nigeria              | 4,106   | 5,152   | 5,178   | 5,284   | 5,475   | 5,627   | 2.8%                        | 1.9%                |
| Algeria              | 4,523   | 4,504   | 4,504   | 4,504   | 4,504   | 4,504   | 0.0%                        | 0.0%                |
| The World Top 10     | 117,096 | 133,471 | 152,225 | 156,796 | 157,840 | 157,880 | 0.0%                        | 1.8%                |
| Rest of the World    | 40,538  | 40,701  | 42,413  | 43,330  | 43,804  | 43,297  | -1.2%                       | 0.4%                |
| World                | 157,634 | 174,172 | 194,639 | 200,126 | 201,644 | 201,178 | -0.2%                       | 1.4%                |