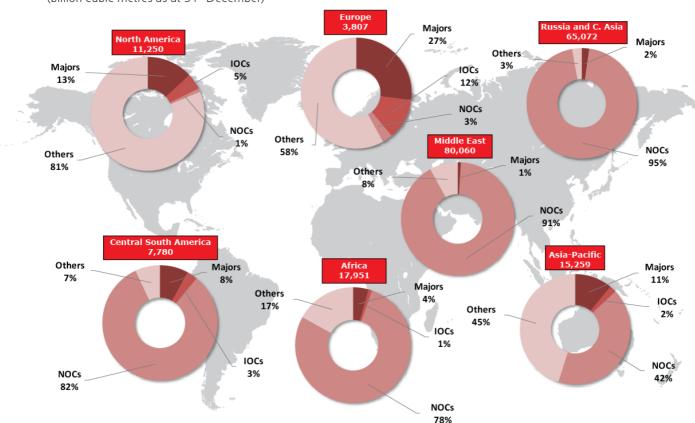

# Areas and Aggregates(\*)

(billion cubic metres as at 31st December)

|                         | 2000    | 2005    | 2010    | 2015    | 2016    | 2017    | $\Delta$ y/y<br>(2017-2016) | CAGR<br>(2017-2000) |
|-------------------------|---------|---------|---------|---------|---------|---------|-----------------------------|---------------------|
| Europe                  | 8,432   | 6,875   | 5,790   | 4,265   | 4,049   | 3,807   | -6.0%                       | -4.6%               |
| Russia and Central Asia | 51,507  | 52,618  | 60,949  | 64,915  | 65,257  | 65,072  | -0.3%                       | 1.4%                |
| Middle East             | 59,211  | 72,493  | 78,946  | 79,193  | 80,140  | 80,060  | -0.1%                       | 1.8%                |
| Africa                  | 12,370  | 14,167  | 14,629  | 17,370  | 17,817  | 17,951  | 0.8%                        | 2.2%                |
| Asia - Pacific          | 11,772  | 13,399  | 15,874  | 15,611  | 15,313  | 15,259  | -0.3%                       | 1.5%                |
| Americas                | 14,342  | 14,621  | 18,451  | 18,772  | 19,069  | 19,030  | -0.2%                       | 1.7%                |
| - North America         | 6,704   | 7,416   | 10,598  | 10,880  | 11,216  | 11,250  | 0.3%                        | 3.1%                |
| - Central South America | 7,638   | 7,205   | 7,853   | 7,892   | 7,853   | 7,780   | -0.9%                       | 0.1%                |
| World                   | 157,634 | 174,172 | 194,639 | 200,126 | 201,644 | 201,178 | -0.2%                       | 1.4%                |
| European Union          | 3,470   | 2,668   | 1,998   | 1,445   | 1,314   | 1,205   | -8.2%                       | -6.0%               |
| MENA                    | 66,562  | 80,448  | 87,223  | 87,354  | 88,436  | 88,356  | -0.1%                       | 1.7%                |
| OECD                    | 7,107   | 5,638   | 4,651   | 3,805   | 3,604   | 3,378   | -6.3%                       | -4.3%               |
| NON OECD                | 150,527 | 168,535 | 189,987 | 196,320 | 198,040 | 197,799 | -0.1%                       | 1.6%                |
| OPEC                    | 71,894  | 86,780  | 94,532  | 94,912  | 95,953  | 95,951  | 0.0%                        | 1.7%                |
| NON OPEC                | 85,739  | 87,392  | 100,107 | 105,214 | 105,691 | 105,227 | -0.4%                       | 1.2%                |

World: 201,178 billion cubic metres as at 31st December

<sup>(\*)</sup> **Majors:** ExxonMobil, BP, Shell, Chevron, Total, Eni, Equinor, ConocoPhillips, Anadarko, Marathon Oil, Apache.

IOCs: BG, BHP Billiton, OMV, Repsol, Woodside Petroleum.

NOCs: ADNOC, Bahrain NOC, Bashneft, CNOOC, CNPC-PetroChina, CPC Taiwan, Dubai Petroleum, Ecopetrol, EGPC, Gazprom, INOC, Israel NOC, KazMunaiGaz, KNOC, KPC, Lybian NOC, Lukoil, MEDCO Energy, MOGE, Morocco NOC, Mubadala - Abu Dhabi, NIOC, NNPC, Novatek, Oil India, ONGC, Pakistan Oil Field, Pakistan Petroleum, PDO, PdVSA, Pemex, Pertamina, Petrobras, Petronas, PetroVietnam, PGNiG, PTTEP, QP, Rosneft, Saudi Aramco, Sinopec, SOCAR Azerbaijan, Sonangol, Sonatrach, Surgutneftegas, Syria Petroleum, Tatneft, Turkmengas, Uzbekneftegas, YPF.