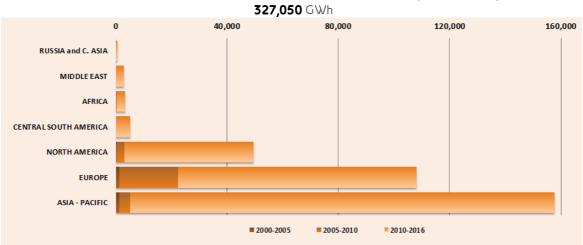

# World Natural Gas Production (2017)

**3,748.78** billion cubic metres

# World Natural Gas Production Growth (2000-2017) 1,284.79 billion cubic metres

<sup>(\*)</sup> Data source: Eni's calculations. The original data are from *IEA Extended Balances* OECD/International Energy Agency, 2018. Data have been converted by Eni using a unified gross calorific value of 39 MJ/cm.