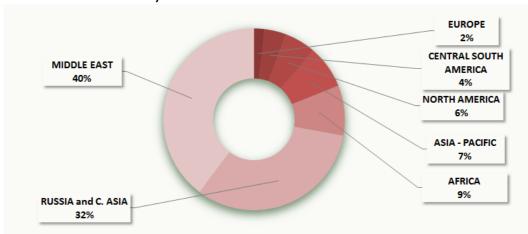

The key findings from the World Gas and Renewables Review are:

- Gas demand has been strong in 2017 (+3.3%), well above the average growth rates of the last decade. Consumption grew in all the regions, especially in Asia-Pacific and China where *Battle for Blue Skies* policies supported coal-to-gas switch. Europe kept growing for the third year in a row with a robust +4.9%.
- Australian production, thanks to LNG contributions, recorded a tremendous increase (+21%) while United States is still the world's largest natural gas producer even if its 2017 production increase was marginal (+0.7%).
- It is also important to highlight the strong increase of Egyptian production (+23%). Egypt overtook Nigeria becoming the second main African producer (after Algeria) thanks to Zohr field start-up.
- Renewables, despite still giving a modest contribution to power generation, have grown rapidly in recent years, accompanied by sharp cost reductions. Solar photovoltaic, in particular, recorded huge capacity additions (+30%).
- As a whole, wind and solar installed generation capacity account now for more than 40% of all renewables and about 13% of all power sources.