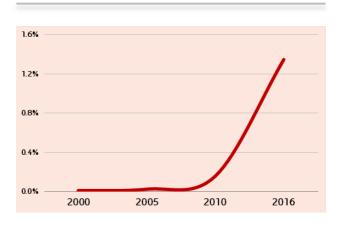

The key findings from the World Gas and Renewables Review are:

- Gas demand has been strong in 2017 (+3.3%), well above the average growth rates of the last decade. Consumption grew in all the regions, especially in Asia-Pacific and China where *Battle for Blue Skies* policies supported coal-to-gas switch. Europe kept growing for the third year in a row with a robust +4.9%.
- Australian production, thanks to LNG contributions, recorded a tremendous increase (+21%) while United States is still the world's largest natural gas producer even if its 2017 production increase was marginal (+0.7%).
- It is also important to highlight the strong increase of Egyptian production (+23%). Egypt overtook Nigeria becoming the second main African producer (after Algeria) thanks to Zohr field start-up.
- Renewables, despite still giving a modest contribution to power generation, have grown rapidly in recent years, accompanied by sharp cost reductions. Solar photovoltaic, in particular, recorded huge capacity additions (+30%).
- As a whole, wind and solar installed generation capacity account now for more than 40% of all renewables and about 13% of all power sources.