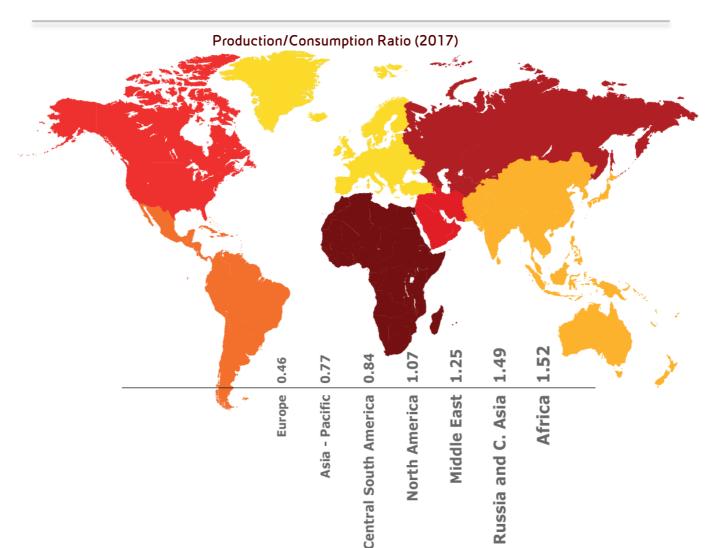

1.98 | 1.55 | 1.47 | 1.52 |
| Asia - Pacific          | 0.94 | 0.91 | 0.84 | 0.77 | 0.77 | 0.77 |
| Americas                | 0.97 | 0.99 | 0.99 | 1.02 | 1.00 | 1.01 |
| - North America         | 0.96 | 0.98 | 0.99 | 1.06 | 1.03 | 1.07 |
| - Central South America | 7.01 | 1.02 | 7.00 | 0.87 | 0.86 | 0.84 |
| World                   | 1.00 | 1.00 | 0.99 | 1.02 | 1.00 | 1.00 |
| European Union          | 0.53 | 0.43 | 0.36 | 0.30 | 0.27 | 0.26 |
| MENA                    | 1.39 | 1.41 | 1.39 | 1.27 | 1.23 | 1.27 |
| OECD                    | 0.78 | 0.75 | 0.73 | 0.79 | 0.76 | 0.78 |
| NON OECD                | 1.27 | 1.28 | 1.24 | 1.21 | 1.19 | 1.19 |
| OPEC                    | 1.41 | 1.41 | 1.44 | 1.36 | 1.34 | 1.39 |
| NON OPEC                | 0.96 | 0.96 | 0.93 | 0.95 | 0.93 | 0.94 |



Data source: Eni's calculations. The original data are from IEA Extended Balances OECD/International Energy Agency, 2018.

The World Top 10 Producers Ranked by Production/Consumption Ratio (\*)

|               | 2000  | 2005  | 2010  | 2015  | 2016  | 2017  |
|---------------|-------|-------|-------|-------|-------|-------|
|               |       |       |       |       |       |       |
| Norway        | 11.17 | 18.10 | 22.85 | 24.81 | 24.69 | 26.11 |
| Qatar         | 2.30  | 4.21  | 11.33 | 15.67 | 15.87 | 15.88 |
| China         | 1.10  | 1.99  | 3.86  | 5.43  | 5.52  | 5.71  |
| Algeria       | 4.15  | 4.49  | 4.27  | 4.24  | 4.78  | 4.77  |
| Australia     | 1.48  | 1.63  | 2.31  | 2.92  | 3.76  | 4.56  |
| Iran          | 0.95  | 1.59  | 2.31  | 2.96  | 3.21  | 3.44  |
| Saudi A