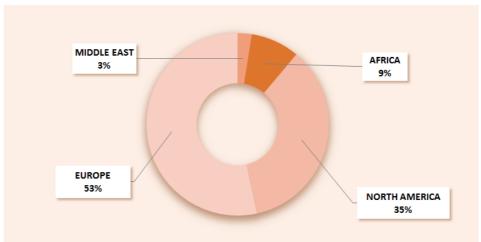

| 20.6%                 |
| European Union  |      |      | 761   | 5,593 | 5,579  |        | -0.3%                  |                       |
| MENA            |      |      |       | 247   | 661    |        | 167.6%                 |                       |
| OECD            | 526  | 597  | 1,643 | 9,141 | 9,284  | 11,323 | 22.0%                  | 19.8%                 |
| NON OECD        |      |      | 2     | 464   | 1,190  |        | 156.5%                 |                       |
| OPEC            |      |      |       | 243   | 261    |        | 7.4%                   |                       |
| NON OPEC        | 526  | 597  | 1,645 | 9,362 | 10,213 |        | 9.1%                   | 20.4%                 |

#### World Concentrated Solar Power Generation (2016)

**10,474** GWh



### WorldConcentrated Solar Power Generation Growth (2000-2016)



<sup>(\*)</sup> Data source: Eni's calculations on IEA Extended Balances © OECD/International Energy Agency, 2018 data.

 $<sup>^{(**)}</sup>$  When 2017 data is missing, the figure refers to the latest available years.

# The World Top 5 (\*) (GWh)

|                      | 2000 | 2005 | 2010  | 2015  | 2016   | 2017  | $\Delta  y/y$ (2017-2016)** | CAGR<br>(2017-2000) |
|----------------------|------|------|-------|-------|--------|-------|-----------------------------|---------------------|
| Spain                |      |      | 761   | 5,593 | 5,579  | 5,885 | 5.5%                        |                     |
| United States        | 526  | 596  | 879   | 3,544 | 3,701  | 5,432 | 46.8%                       | 14.7%