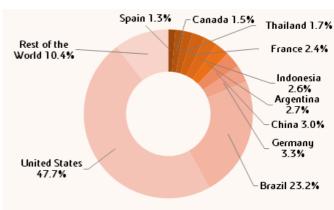

| 68<br>276     | 2,065<br>408          | 2,994<br>412          | 3,324         | 11.0%<br>1.0%           | 27.0%                      |
| Others Americas            | 9                  | 209                 | 2/0           | 400                   | 412                   |               | 1.0%                    | 27.0%                      |

 $<sup>^{(*)}</sup>$  Data source: IEA Extended Balances  $^{\circ}$  OECD/International Energy Agency, 2018.

 $<sup>^{(**)}</sup>$  Data source: IEA Extended Balances  $^{\circ}$  OECD/International Energy Agency, 2018 and Eni's estimates.

 $<sup>^{(****)}</sup>$  When 2017 data is missing, the figure refers to the latest available years.

#### Total Biofuels (\*)

(thousand barrels/day)



2016

World: 2,372 thousand barrels/day



Biogasoline (\*)

(thousand barrels/day)



2016

World: 1,458 thousand barrels/day



#### Biodiesel (\*)

(thousand barrels/day)



2016

World: 598 thousand barrels/day



<sup>(\*)</sup> Data source: IEA Extended Balances © OECD/International Energy Agency, 2018.

Total Biofuels include biogasoline, biodiesel and other biofuels (among others, ethanol used pure in Brazil "Hydrous" and vegetable oil used pure in Germany).



# Eni SpA

#### Headquarters

Piazzale Enrico Mattei, 1 - Rome - Italy Capital Stock: € 4,005,358,876.00 fully paid up Rome Companies Register Tax Identification Number 00484960588

#### **Branches**

Via Emilia, 1 - San Donato Milanese (MI) - Italy Piazza Ezio Vanoni, 1 - San Donato Milanese (MI) - Italy

### Web site

eni.com

### Produced by

Eni SpA

### Page l