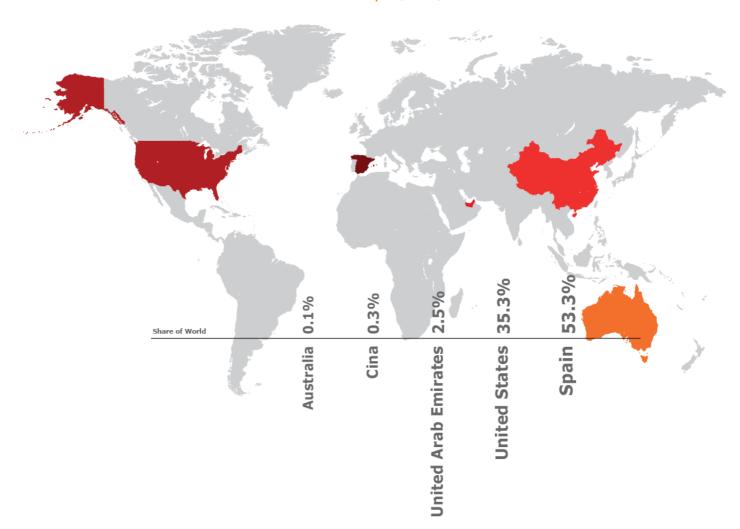

# The World Top 10 (2017)

<sup>(\*)</sup> Data source: Eni's calculations. The original data are from Enerdata Global Energy Market & CO2 Data, IEA Extended Balances OECD/ International Energy Agency, 2018 and other official data sources.