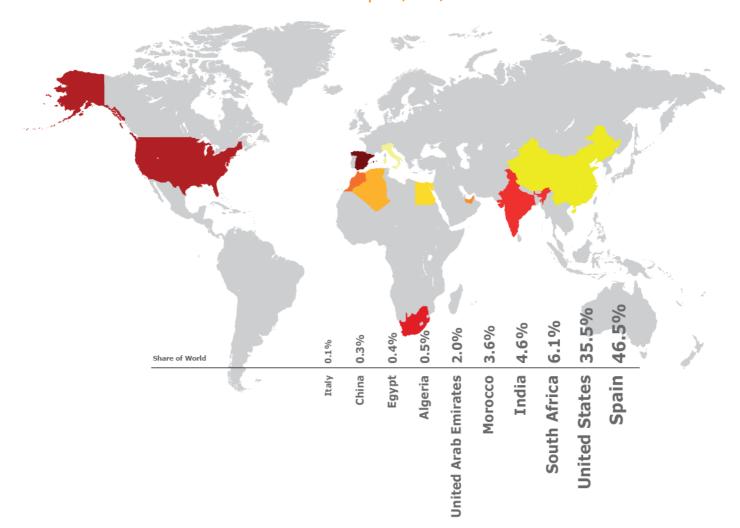

| 25    | 25    | 25    | 0.0%                 | 0.0%                |
| Egypt                |      |      |       | 20    | 20    | 20    | 0.0%                 |                     |
| China                |      |      | 3     | 14    | 14    | 14    | 0.0%                 | 26.4%               |
| ltaly                |      |      | 5     | 6     | 6     | 6     | 0.0%                 | 3.8%                |
| The World Top 10     | 419  | 388  | 1,257 | 4,732 | 4,832 | 4,932 | 2.1%                 | 21.6%               |
| Rest of the World    |      |      | 11    | 17    | 17    | 20    | 15.0%                | 8.6%                |
| World                | 419  | 388  | 1,269 | 4,749 | 4,849 | 4,952 | 2.1%                 | 21.5%               |

## The World Top 10 (2017)



<sup>(\*)</sup> Data source: IRENA (2018), Renewable Energy Statistics 2018, The International Renewable Energy Agency, Abu Dhabi.

(MW)

|         | 2000 | 2005 | 2010 | 2015  | 2016  | 2017  | Δ y/y<br>(2017-2016) | CAGR<br>(2017-2010) |
|---------|------|------|------|-------|-------|-------|----------------------|---------------------|
| Europe  |      |      | 739  | 2,309 | 2,309 | 2,309 | 0.0%                 | 17.7%               |
| Germany |      |      | 2    | 2     | 2     | 2     | 0.0%                 | 0.0%                |
| ltaly   |      |      | 5    | 6     | 6     | 6     | 0.0%                 | 3.8%                |
| Spain   |      |      | 732  | 2,300 | 2,300 | 2,300 | 0.0%                 | 17.8%               |
| Turkey  |      |      |      | 1     | 1     |