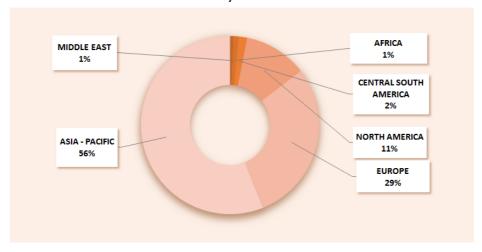

The key findings from the World Gas and Renewables Review are:

- Gas demand has been strong in 2017 (+3.3%), well above the average growth rates of the last decade. Consumption grew in all the regions, especially in Asia-Pacific and China where *Battle for Blue Skies* policies supported coal-to-gas switch. Europe kept growing for the third year in a row with a robust +4.9%.
- Australian production, thanks to LNG contributions, recorded a tremendous increase (+21%) while United States is still the world's largest natural gas producer even if its 2017 production increase was marginal (+0.7%).
- It is also important to highlight the strong increase of Egyptian production (+23%). Egypt overtook Nigeria becoming the second main African producer (after Algeria) thanks to Zohr field start-up.
- Renewables, despite still giving a modest contribution to power generation, have grown rapidly in recent years, accompanied by sharp cost reductions. Solar photovoltaic, in particular, recorded huge capacity additions (+30%).
- As a whole, wind and solar installed generation capacity account now for more than 40% of all renewables and about 13% of all power sources.