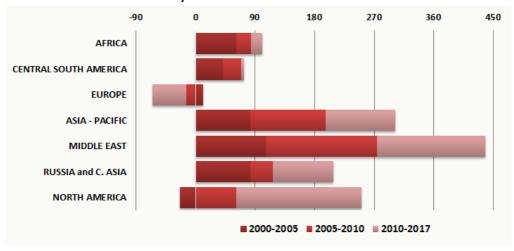

# World Natural Gas Reserves Growth (2000-2017)

<sup>(\*)</sup> Data source: Eni's estimates on Enerdata Global Energy Market and CO2 Data and other official data sources.