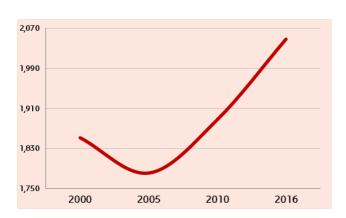

# World Natural Gas Reserves Growth (2000-2017)

<sup>(\*)</sup> Data source: Eni's estimates on Enerdata Global Energy Market and CO2 Data and other official data sources.