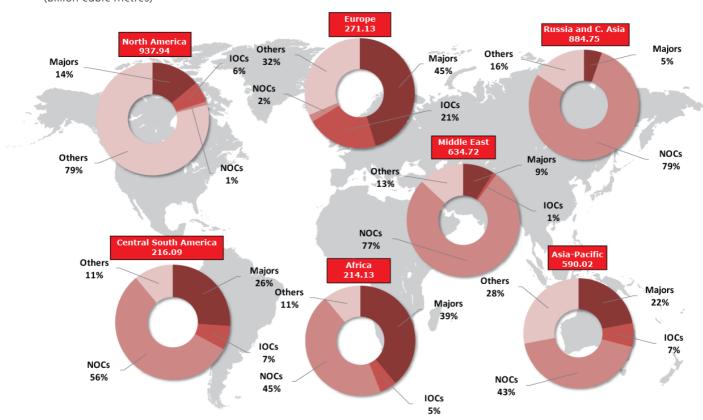

# Areas and Aggregates(\*)

(billion cubic metres)

|                         | 2000     | 2005          | 2010     | 2015     | 2016     | 2017     | Δ y/y<br>2017-2016) | CAGR<br>(2017-2000) |
|-------------------------|----------|---------------|----------|----------|----------|----------|---------------------|---------------------|
| Europe                  | 324.98   | 336.79        | 322.65   | 269.57   | 269.19   | 271.13   | 0.7%                | -1.1%               |
| Russia and Central Asia | 676.67   | 759.70        | 792.93   | 826.39   | 835.13   | 884.75   | 5.9%                | 1.6%                |
| Middle East             | 196.19   | 302.55        | 470.03   | 592.81   | 614.92   | 634.72   | 3.2%                | 7.2%                |
| Africa                  | 124.58   | 186.31        | 208.16   | 197.31   | 202.31   | 214.13   | 5.8%                | 3.2%                |
| Asia - Pacific          | 288.35   | 370.65        | 484.67   | 535.85   | 558.46   | 590.02   | 5.7%                | 4.3%                |
| Americas                | 853.22   | 870.52        | 960.17   | 1,144.39 | 1,137.65 | 1,154.03 | 1.4%                | 1.8%                |
| - North America         | 710.20   | <i>686.81</i> | 748.27   | 925.55   | 922.61   | 937.94   | 1.7%                | 1.6%                |
| - Central South America | 143.02   | 183.70        | 211.91   | 218.84   | 215.04   | 216.09   | 0.5%                | 2.5%                |
| World                   | 2,463.99 | 2,826.51      | 3,238.62 | 3,566.31 | 3,617.66 | 3,748.78 | 3.6%                | 2.5%                |
| European Union          | 250.27   | 227.25        | 190.02   | 128.04   | 127.94   | 122.94   | -3.9%               | -4.1%               |
| MENA                    | 304.77   | 457.04        | 631.36   | 729.72   | 758.90   | 785.70   | 3.5%                | 5.7%                |
| OECD                    | 1,086.15 | 1,084.81      | 1,156.87 | 1,289.52 | 1,303.18 | 1,332.91 | 2.3%                | 1.2%                |
| NON OECD                | 1,377.84 | 1,741.70      | 2,081.74 | 2,276.79 | 2,314.48 | 2,415.87 | 4.4%                | 3.4%                |
| OPEC                    | 299.27   | 412.41        | 568.70   | 693.63   | 725.66   | 746.31   | 2.8%                | 5.5%                |
| NON OPEC                | 2,164.72 | 2,414.10      | 2,669.91 | 2,872.68 | 2,892.00 | 3,002.47 | 3.8%                | 1.9%                |