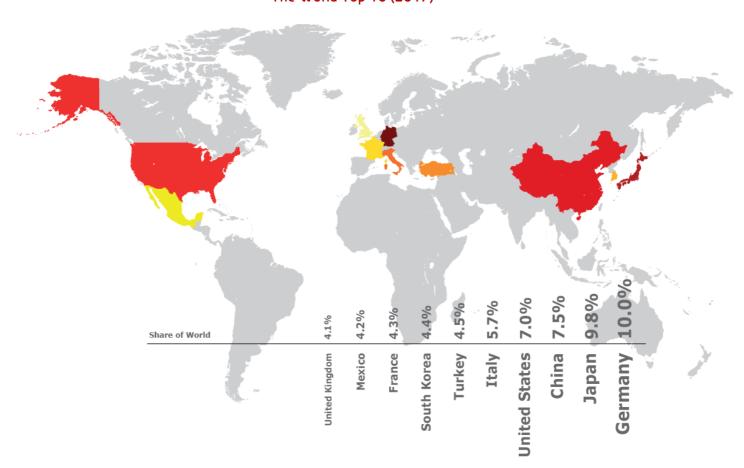

# The World Top 10 Producers (\*)

(billion cubic metres)

|                   | 2000     | 2005     | 2010     | 2015     | 2016     | 2017     | Δ y/y<br>(2017-2016) | CAGR<br>(2017-2000) |
|-------------------|----------|----------|----------|----------|----------|----------|----------------------|---------------------|
| United States     | 533.21   | 502.92   | 590.28   | 759.54   | 748.39   | 753.51   | 0.7%                 | 2.1%                |
| Russia            | 561.59   | 615.40   | 644.41   | 625.52   | 642.31   | 691.94   | 7.7%                 | 1.2%                |
| Iran              | 59.47    | 99.57    | 145.21   | 185.79   | 201.70   | 215.75   | 7.0%                 | 7.9%                |
| Canada            | 176.99   | 183.89   | 157.98   | 166.01   | 174.22   | 184.44   | 5.9%                 | 0.2%                |
| Qatar             | 25.99    | 47.56    | 128.01   | 177.07   | 179.34   | 179.47   | 0.1%                 | 12.0%               |
| China             | 27.16    | 49.24    | 95.64    | 134.39   | 136.64   | 141.45   | 3.5%                 | 10.2%               |
| Norway            | 55.21    | 89.52    | 113.00   | 122.70   | 122.09   | 129.13   | 5.8%                 | 5.1%                |
| Australia         | 34.05    | 37.41    | 53.06    | 67.26    | 86.51    | 104.81   | 21.1%                | 6.8%                |
| Algeria           | 83.33    | 90.20    | 85.86    | 85.21    | 96.11    | 95.79    | -0.3%                | 0.8%                |
| Saudi Arabia      | 36.72    | 54.84    | 71.46    | 85.03    | 88.48    | 91.76    | 3.7%                 | 5.5%                |
| The World Top 10  | 1,593.73 | 1,770.56 | 2,084.91 | 2,408.53 | 2,475.79 | 2,588.03 | 4.5%                 | 2.9%                |
| Rest of the World | 870.26   | 1,055.95 | 1,153.70 | 1,157.79 | 1,141.88 | 1,160.75 | 1.7%                 | 1.7%                |
| World             | 2,463.99 | 2,826.51 | 3,238.62 | 3,566.31 | 3,617.66 | 3,748.78 | 3.6%                 | 2.5%                |