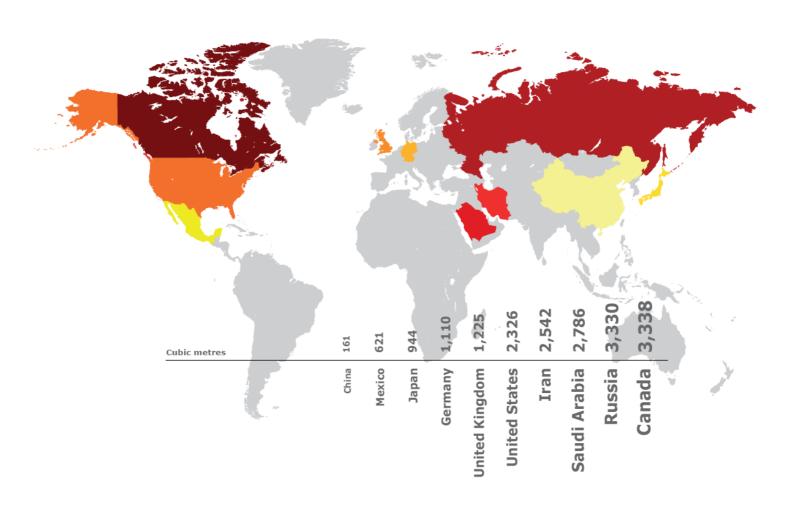

5  | 2010  | 2015  | 2016  | 2017  |
|----------------|-------|-------|-------|-------|-------|-------|
| Canada         | 2,891 | 2,989 | 2,765 | 2,909 | 3,122 | 3,338 |
| Russia         | 2,600 | 2,905 | 3,196 | 3,020 | 3,077 | 3,330 |
| Saudi Arabia   | 1,768 | 2,294 | 2,606 | 2,694 | 2,741 | 2,786 |
| Iran           | 949   | 1,420 | 1,954 | 2,335 | 2,472 | 2,542 |
| United States  | 2,311 | 2,041 | 2,139 | 2,400 | 2,406 | 2,326 |
| United Kingdom | 1,769 | 1,691 | 1,598 | 1,126 | 1,259 | 1,225 |
| Germany        | 1,052 | 1,141 | 1,128 | 952   | 1,017 | 1,110 |
| Japan          | 614   | 657   | 797   | 934   | 950   | 944   |
| Mexico         | 416   | 507   | 552   | 613   | 619   | 621   |
| China          | 19    | 35    | 78    | 135   | 145   | 161   |

The World Top 10 (2017)



<sup>(\*)</sup> Data source: Eni's calculations. The original data are from *IEA Extended Balances* OECD/International Energy Agency, 2018 and IHS Global Insight.

(cubic metres)

|                    | 2000  | 2005  | 2010  | 2015  | 2016  | 2017  |
|--------------------|-------|-------|-------|-------|-------|-------|
| Europe             | 921   | 1,028 | 1,017 | 801   | 839   | 877   |
| Albania            | 4     | 4     | 5     | 11    | 15    | 15    |
| Austria            | 974   | 1,169 | 1,152 | 945   | 983   | 1,065 |
| Belarus            | 1,709 | 2,097 | 2,280 | 1,991 | 1,980 | 2,010 |
| Belgium            | 1,551 | 1,667 | 1,826 | 1,476 | 1,502 | 1,501 |
| Bosnia Herzegovina | 63    | 95    | 64    | 60    | 63    | 68    |
| Bulgaria           | 437   | 435   | 371   | 431