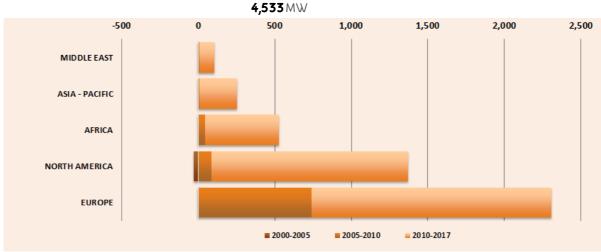

The key findings from the World Gas and Renewables Review are:

- Gas demand has been strong in 2017 (+3.3%), well above the average growth rates of the last decade. Consumption grew in all the regions, especially in Asia-Pacific and China where *Battle for Blue Skies* policies supported coal-to-gas switch. Europe kept growing for the third year in a row with a robust +4.9%.
- Australian production, thanks to LNG contributions, recorded a tremendous increase (+21%) while United States is still the world's largest natural gas producer even if its 2017 production increase was marginal (+0.7%).
- It is also important to highlight the strong increase of Egyptian production (+23%). Egypt overtook Nigeria becoming the second main African producer (after Algeria) thanks to Zohr field start-up.
- Renewables, despite still giving a modest contribution to power generation, have grown rapidly in recent years, accompanied by sharp cost reductions. Solar photovoltaic, in particular, recorded huge capacity additions (+30%).
- As a whole, wind and solar installed generation capacity account now for more than 40% of all renewables and about 13% of all power sources.