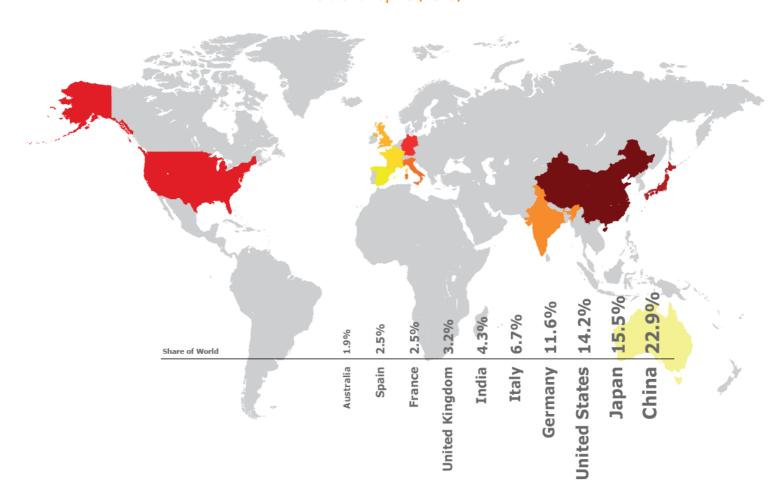

,262   | 8,160   | 9,163  | 12.3%                              | 55.6%                 |
| Spain             | 18   | 41    | 6,425  | 8,266   | 8,070   | 8,512  | 5.5%                               | 43.7%                 |
| Australia         | 38   | 78    | 386    | 5,019   | 6,205   | 8,066  | 30.0%                              | 37.0%                 |
| The World Top 10  | 702  | 3,482 | 28,524 | 211,914 | 280,029 |        | 32.1%                              | 45.4%                 |
| Rest of the World | 286  | 421   | 3,658  | 38,499  | 48,009  |        | 24.7%                              | 37.7%                 |
| World             | 988  | 3,903 | 32,182 | 250,413 | 328,038 |        | 31.0%                              | 43.7%                 |

#### The World Top 10 (2016)



<sup>(\*)</sup> Data source: IEA Extended Balances OECD/International Energy Agency, 2018.

 $<sup>^{(**)}</sup>$  When 2017 data is missing, the figure refers to the latest available years.

(GWh)

| (GWh)                     |                 |         |                   |              |              |              |                             | 01.00               |
|---------------------------|-----------------|---------|-------------------|--------------|--------------|--------------|-----------------------------|---------------------|
|                           | 2000            | 2005    | 2010              | 2015         | 2016         | 2017         | $\Delta$ y/y<br>(2017-2016) | CAGR<br>(2017-2000) |
| Europe                    | 129             | 1,481   | 22,599