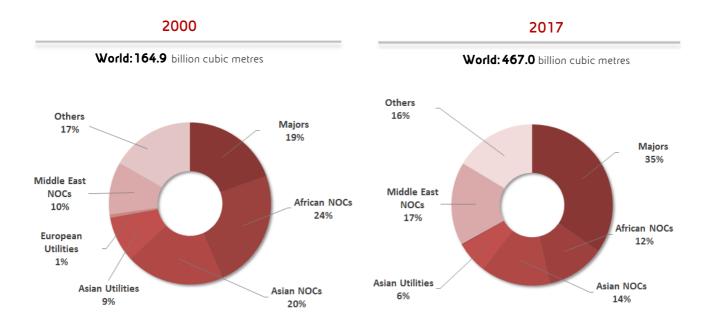

| 41.3  | 32.0  | 42.3  | 26.7  | 28.6  | 28.6  |
| Malaysia                | 21.6  | 30.8  | 33.7  | 34.9  | 36.2  | 41.0  |
| Papua New Guinea        |       |       |       | 10.1  | 10.1  | 10.1  |
| Americas                | 6.1   | 15.6  | 26.0  | 28.7  | 36.0  | 48.9  |
| United States           | 2.0   | 2.0   | 2.0   | 2.0   | 9.3   | 22.2  |
| Peru                    |       |       | 3.3   | 6.0   | 6.0   | 6.0   |
| Trinidad and Tobago     | 4.1   | 13.6  | 20.6  | 20.6  | 20.7  | 20.7  |
| World                   | 164.9 | 206.4 | 353.5 | 395.6 | 429.8 | 467.0 |
|                         |       |       |       |       |       |       |

<sup>(\*)</sup> Nominal Capacity. Data source: Wood Mackenzie LNG Tool.

#### Liquefaction Capacity - Cluster of Companies(\*)



## 2017



<sup>(\*)</sup> Majors: BP, Chevron, ConocoPhillips, Eni, Equinor, ExxonMobil, Marathon Oil, Shell, Total. African NOCs: EGAS (Egyptian Natural Gas Holding Co.), EGPC (Egyptian General Petroleum Corporation), GEPetrol/Sonagas, National Lybian Oil Company (NOC), NNPC, Sonangol, Sonatrach. Asian NOCs: CNOOC, Gazprom, MRDC (Mineral Resources Dev. Co.), Pertamina, Petronas, Sinopec. Asian Utilities: Chubu Electric, Hyunday, JILCO, Kansai Electric, KOGAS, Kyushu, LNG Japan Corporation, Marubeni, Mitsubishi, Mitsui, Osaka Gas, SK Corp., Tokyo Gas & Tokyo Electric. European Utilities: Gas Natural Fenosa, Engie. Middle East NOCs: ADNOC, KUFPEC, Yemen Gas Co.

### Regasification Capacity - Countries(\*)

| billion cubic metres) |       |       |       |         |         |         |
|-