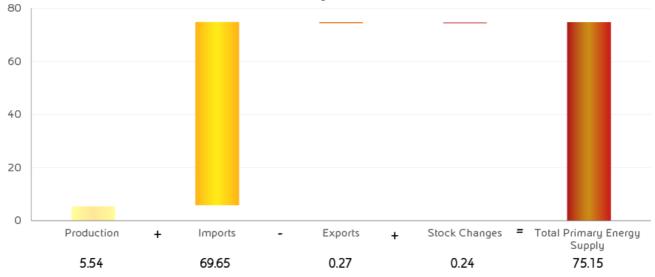

Claudio Descalzi
Chief Executive Officer
and General Manager

Jandia lee!

| cor |  |  |
|-----|--|--|
|     |  |  |
|     |  |  |

Traded Gas

| List of Countries                                    | VI   |                                                    |          |
|------------------------------------------------------|------|----------------------------------------------------|----------|
| Notes and Methods                                    | VIII |                                                    |          |
| Natural Gas – Supply and Demand                      |      |                                                    |          |
| Reserves                                             | 2    | LNG - Liquefaction and Regasification Capacity     | 44       |
| Areas and Aggregates                                 | 2    | Liquefaction Capacity - Countries                  | 44       |
| The World Top 10 Reserves Holders                    | 3    | Liquefaction Capacity - Cluster of Companies       | 45       |
| Countries                                            | 4    | Regasification Capacity - Countries                | 46       |
| Cluster of Companies                                 | 7    | Regasification Capacity - Cluster of Companies     | 47       |
| Production                                           | 8    | Natural Gas Balance - Italy                        | 48       |
| Areas and Aggregates                                 | 8    |                                                    |          |
| The World Top 10 Producers                           | 9    | Natural Gas Prices                                 | 49       |
| Countries                                            | 10   |                                                    |          |
| Cluster of Companies                                 | 12   | Renewables                                         |          |
| Reserves/Production Ratio                            | 13   | Solar Resources Map (Global Horizontal Irradiance) | 52       |
| Areas and Aggregates                                 | 13   |                                                    |          |
| The World Top 10 Producers Ranked by                 | 14   | Solar Photovoltaic Power Capacity                  | 53       |
| Reserves/Production Ratio                            |      | Areas and Aggregates                               | 53       |
| Countries                                            | 15   | The World Top 10<br>Countries                      | 54<br>55 |
| Consumption                                          | 17   | countries                                          | 55       |
| Areas and Aggregates                                 | 17   | Solar Photovoltaic Power Generation                | 58       |
| The World Top 10 Consumers                           | 18   | Areas and Aggregates                               | 58       |
| Countries                                            | 19   | The World Top 10                                   | 59       |
|                                                      |      | Countries                                          | 60       |
| Per Capita Consumption                               | 21   |                                                    |          |
| Areas and Aggregates                                 | 21   | Concentrated Solar Power Capacity                  | 62       |
| The World Top 10 Consumers Ranked by                 | 22   | Areas and Aggregates                               | 62       |
| Per Capita Consumption Ratio                         |      | The World Top 10                                   | 63       |
| Countries                                            | 23   | Countries                                          | 64       |
| Production/Consumption Ratio                         | 26   | Concentrated Solar Power Generation                | 65       |
| Areas and Aggregates                                 | 26   | Areas and Aggregates                               | 65       |
| The World Top 10 Producers Ranked by                 | 27   | The World Top 5                                    | 66       |
| Production/Consumption Ratio                         |      | Countries                                          | 67       |
| Countries                                            | 28   | Wind Resources Map (Average Wind Speed)            | 68       |
| Natural Gas – Trade and Prices                       |      | will itesources Map (Average will speed)           | 00       |
|                                                      |      | Wind Power Capacity                                | 69       |
| Exports                                              | 32   | Areas and Aggregates                               | 69       |
| The World Top 10 Exporters                           | 32   | The World Top 10                                   | 70       |
| Countries                                            | 33   | Countries                                          | 71       |
| Imports                                              | 35   | Wind Power Generation                              | 73       |
| The World Top 10 Importers                           | 35   | Areas and Aggregates                               | 73       |
| Countries                                            | 36   | The World Top 10                                   | 74       |
| Imports by Country of Origin - Pipeline and LNG 2017 | 38   | Countries                                          | 75       |
| Imports by Country of Origin - Pipeline 2017         | 40   |                                                    |          |
| Imports by Country of Origin - LNG 2017              | 42   | Biofuels Production                                | 77       |