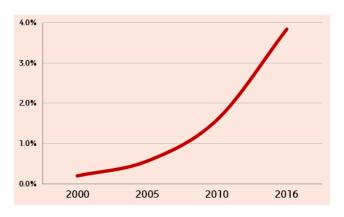

The key findings from the World Gas and Renewables Review are:

- Gas demand has been strong in 2017 (+3.3%), well above the average growth rates of the last decade. Consumption grew in all the regions, especially in Asia-Pacific and China where *Battle for Blue Skies* policies supported coal-to-gas switch. Europe kept growing for the third year in a row with a robust +4.9%.
- Australian production, thanks to LNG contributions, recorded a tremendous increase (+21%) while United States is still the world's largest natural gas producer even if its 2017 production increase was marginal (+0.7%).
- It is also important to highlight the strong increase of Egyptian production (+23%). Egypt overtook Nigeria becoming the second main African producer (after Algeria) thanks to Zohr field start-up.
- Renewables, despite still giving a modest contribution to power generation, have grown rapidly in recent years, accompanied by sharp cost reductions. Solar photovoltaic, in particular, recorded huge capacity additions (+30%).
- As a whole, wind and solar installed generation capacity account now for more than 40% of all renewables and about 13% of all power sources.