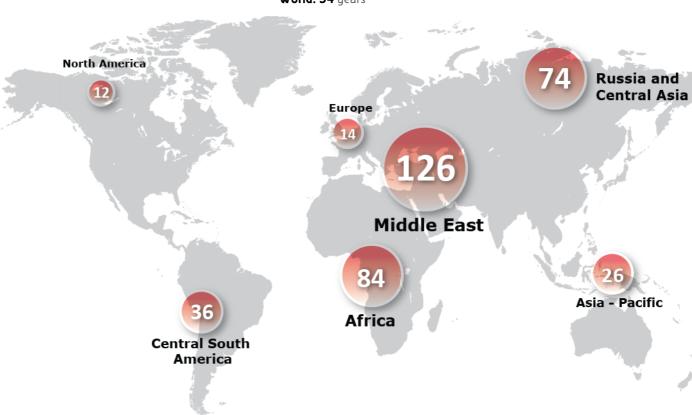

Areas and Aggregates<sup>(\*)</sup>
(years)

|                         | 2000 | 2005 | 2010 | 2015      | 2016 | 2017 |
|-------------------------|------|------|------|-----------|------|------|
| Europe                  | 26   | 20   | 18   | 16        | 15   | 14   |
| Russia and Central Asia | 76   | 69   | 77   | 79        | 78   | 74   |
| Middle East             | 302  | 240  | 168  | 134       | 130  | 126  |
| Africa                  | 99   | 76   | 70   | 88        | 88   | 84   |
| Asia - Pacific          | 41   | 36   | 33   | 29        | 27   | 26   |
| Americas                | 17   | 17   | 19   | 16        | 17   | 16   |
| - North America         | 9    | 7 7  | 14   | <i>12</i> | 12   | 12   |
| - Central South America | 53   | 39   | 37   | 36        | 37   | 36   |
| World                   | 64   | 62   | 60   | 56        | 56   | 54   |
| European Union          | 14   | 12   | 11   | 11        | 10   | 10   |
| MENA                    | 218  | 176  | 138  | 120       | 117  | 112  |
| OECD                    | 7    | 5    | 4    | 3         | 3    | 3    |
| NON OECD                | 109  | 97   | 91   | 86        | 86   | 82   |
| OPEC                    | 240  | 210  | 166  | 137       | 132  | 129  |
| NON OPEC                | 40   | 36   | 37   | 37        | 37   | 35   |