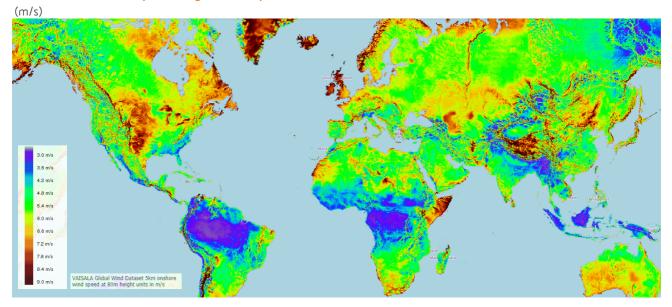

|               | 2000 | 2005 | 2010  | 2015  | 2016  | 2017 |
|---------------|------|------|-------|-------|-------|------|
| Africa        | 98   | 136  | 144   | 154   | 163   | 162  |
| Algeria       | 644  | 736  | 770   | 1,030 | 1,018 | 994  |
| Angola        | 34   | 32   | 31    | 27    | 27    | 24   |
| Cameroon      | 0    | 0    | 15    | 22    | 23    | 22   |
| Congo         | 0    | 6    | 23    | 55    | 50    | 48   |
| Côte d'Ivoire | 91   | 81   | 78    | 87    | 95    | 93   |
| Egypt         | 246  | 466  | 508   | 468   | 559   | 601  |
| Gabon         | 99   | 106  | 207   | 304   | 298   | 290  |
| Ghana         | 0    | 0    | 17    | 46    | 26    | 26   |
| Libya         | 924  | 981  | 1,115 | 702   | 790   | 649  |
| Morocco       | 2    | 15   | 21    | 35    | 35    | 34   |
| Mozambique    | 0    | 1    | 3     | 32    | 28    | 30   |
| Nigeria       | 56   | 77   | 66    | 93    | 89    | 81   |
| Senegal       | 0    | 1    | 2     | 2     | 1     | 1    |
| South Africa  | 36   | 67   | 90    | 94    | 94    | 96   |
| Tanzania      | 0    | 10   | 17    | 16    | 15    | 14   |
| Tunisia       | 336  | 365  | 570   | 535   | 546   | 564  |
| Others Africa | 0    | 8    | 9     | 7     | 9     | 9    |