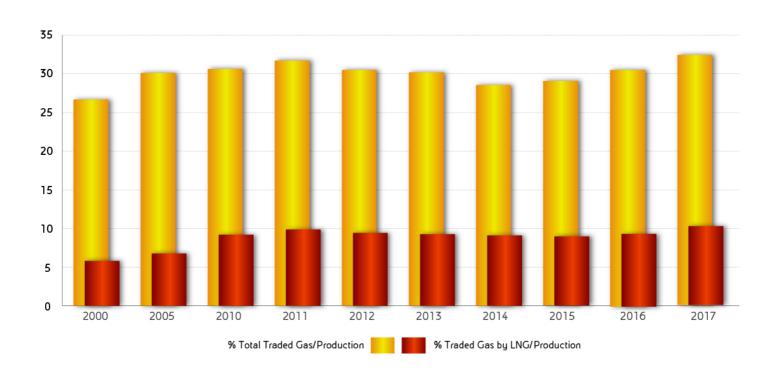

|
| 2015 | 31.25                                         | 68.75                                              | 29.37                                  | 9.18                                    | 20.19                                        |
| 2016 | 31.77                                         | 68.23                                              | 30.34                                  | 9.64                                    | 20.70                                        |
| 2017 | 32.92                                         | 67.08                                              | 31.95                                  | 10.52                                   | 21.43                                        |

#### **Total Traded Gas on Production**

(percentage)



## Liquefaction Capacity - Countries(\*)

|                         | 2000  | 2005  | 2010  | 2015  | 2016  | 2017  |
|-------------------------|-------|-------|-------|-------|-------|-------|
| Europe                  |       |       | 5.6   | 5.6   | 5.6   | 5.6   |
| Norway                  |       |       | 5.6   | 5.6   | 5.6   | 5.6   |
| Russia and Central Asia |       |       | 13.0  | 15.0  | 15.0  | 15.7  |
| Russia                  |       |       | 13.0  | 15.0  | 15.0  | 15.7  |
| Middle East             | 33.7  | 47.1  | 113.1 | 136.5 | 136.5 | 136.4 |
| Oman                    | 7.1   | 9.8   | 14.1  | 14.1  | 14.1  | 14.1  |
| Qatar                   | 19.1  | 29.8  | 83.4  | 105.6 | 105.6 | 105.6 |
| United Arab Emirates    | 7.6   | 7.6   | 7.6   | 7.6   | 7.6   | 7.6