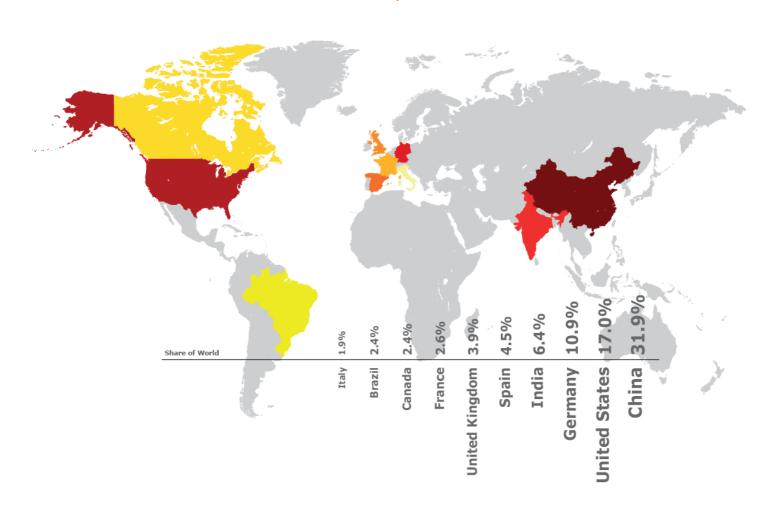

# The World Top 10 Reserves Holders(\*)

|                      | 2000    | 2005    | 2010    | 2015    | 2016    | 2017    | $\Delta$ y/y<br>(2017-2016) | CAGR<br>(2017-2000) |
|----------------------|---------|---------|---------|---------|---------|---------|-----------------------------|---------------------|
| Russia               | 43,809  | 44,860  | 46,000  | 50,249  | 50,660  | 50,551  | -0.2%                       | 0.8%                |
| Iran                 | 26,000  | 27,580  | 33,090  | 33,500  | 33,721  | 33,810  | 0.3%                        | 1.6%                |
| Qatar                | 14,443  | 25,636  | 25,201  | 24,299  | 24,073  | 23,861  | -0.9%                       | 3.0%                |
| Turkmenistan         | 2,680   | 2,680   | 10,000  | 9,870   | 9,838   | 9,805   | -0.3%                       | 7.9%                |
| United States        | 5,021   | 5,784   | 8,621   | 8,709   | 9,119   | 9,210   | 1.0%                        | 3.6%                |
| Saudi Arabia         | 6,301   | 6,900   | 8,016   | 8,588   | 8,619   | 8,715   | 1.1%                        | 1.9%                |
| United Arab Emirates | 6,060   | 6,060   | 6,091   | 6,091   | 6,091   | 6,091   | 0.0%                        | 0.0%                |
| Venezuela            | 4,152   | 4,315   | 5,525   | 5,702   | 5,740   | 5,707   | -0.6%                       | 1.9%                |
| Nigeria              | 4,106   | 5,152   | 5,178   | 5,284   | 5,475   | 5,627   | 2.8%                        | 1.9%                |
| Algeria              | 4,523   | 4,504   | 4,504   | 4,504   | 4,504   | 4,504   | 0.0%                        | 0.0%                |
| The World Top 10     | 117,096 | 133,471 | 152,225 | 156,796 | 157,840 | 157,880 | 0.0%                        | 1.8%                |
| Rest of the World    | 40,538  | 40,701  | 42,413  | 43,330  | 43,804  | 43,297  | -1.2%                       | 0.4%                |
| World                | 157,634 | 174,172 | 194,639 | 200,126 | 201,644 | 201,178 | -0.2%                       | 1.4%                |