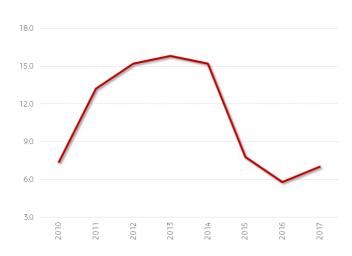

Stock Changes               | -3.29 | 1.13  | -0.52 | -0.23 | 0.06  | 0.24  |
| Total Primary Energy Supply | 70.75 | 86.27 | 83.10 | 67.52 | 70.91 | 75.15 |





#### Natural Gas Prices(\*)

(\$/Mbtu)

|           | 2000 | 2005 | 2010 | 2015 | 2016 | 2017 | ∆ y/y<br>(2017-2016) | CAGR<br>(2017-2000) |
|-----------|------|------|------|------|------|------|----------------------|---------------------|
| NBP       | 2.7  | 7.3  | 6.6  | 6.5  | 4.6  | 5.8  | 24.7%                | 4.6%                |
| Henry Hub | 4.3  | 8.7  | 4.4  | 2.6  | 2.5  | 3.0  | 18.8%                | -2.2%               |
| LNG Asia  |      |      | 7.4  | 7.8  | 5.8  | 7.0  | 21.6%                |                     |

#### NBP(\*)

(\$/Mbtu)



#### Henry Hub(\*)

(\$/Mbtu)



#### LNG Asia(\*)

(\$/Mbtu)



<sup>(\*)</sup> Data source: ICE London, Woodmackenzie and EIA DOE.

## Renewables

Solar Photovoltaic Concentrated Solar Power Wind Biofuels Renewables Solar Power

## Solar Resources Map (Global Horizontal Irradiance) (\*) (W/m²/day)

77 9574 Winit 124.992 Wimit 145.328 Wimit 199.192 Wimit 19

#### **Solar Power Capacity**

(GW)



#### **Solar Power Generation**

(TWh)



#### **Capacity Factor**

(hours per year - world average)



#### Share of Solar on Total Power Generation



<sup>(\*)</sup> Source: IRENA: Global Atlas, Map Data: "Vaisala Global Solar Dataset, 2018", "2018 Google Hybrid Map".

#### Areas and Aggregates (\*)

(MW)

|                         | 2000 | 2005  | 2010   | 2015    | 2016          | 2017    | ∆ y/y<br>(2017-2016) | CAGR<br>(2017-2000) |
|-----------------