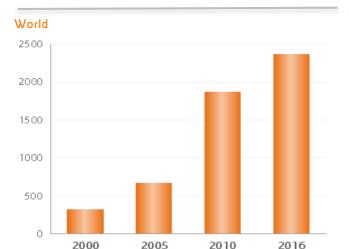

thers Americas | 9                  | 259                 | 68<br>276     | 2,065<br>408          | 2,994<br>412          | 3,324         | 11.0%<br>1.0%           | 27.0%                      |
| Others Americas            | 9                  | 209                 | 2/0           | 400                   | 412                   |               | 1.0%                    | 27.0%                      |

 $<sup>^{(*)}</sup>$  Data source: IEA Extended Balances  $^{\circ}$  OECD/International Energy Agency, 2018.

 $<sup>^{(**)}</sup>$  Data source: IEA Extended Balances  $^{\circ}$  OECD/International Energy Agency, 2018 and Eni's estimates.

 $<sup>^{(****)}</sup>$  When 2017 data is missing, the figure refers to the latest available years.

#### Total Biofuels (\*)

(thousand barrels/day)



2016

World: 2,372 thousand barrels/day



Biogasoline (\*)

(thousand barrels/day)



2016

World: 1,458 thousand barrels/day



#### Biodiesel (\*)

(thousand barrels/day)



2016

World: 598 thousand barrels/day



<sup>(\*)</sup> Data source: IEA Extended Balances © OECD/International Energy Agency, 2018.

Total Biofuels include biogasoline, biodiesel and other biofuels (among others, ethanol used pure in Brazil "Hydrous" and vegetable oil used pure in Germany).



# Eni SpA

#### Headquarters

Piazzale Enrico Mattei, 1 - Rome - Italy Capital Stock: € 4,005,358,876.00 fully paid up Rome Companies Register Tax Identification Number 00484960588

#### **Branches**

Via Emilia, 1 - San Donato Milanese (MI) - Italy Piazza Ezio Vanoni, 1 - San Donato Milanese (MI) - Italy

### Web site

en