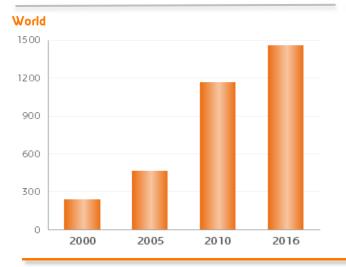

8          | 2,994<br>412          | 3,324         | 11.0%<br>1.0%           | 27.0%                      |
| Others Americas            | 9                  | 209                 | 2/0           | 400                   | 412                   |               | 1.0%                    | 27.0%                      |

 $<sup>^{(*)}</sup>$  Data source: IEA Extended Balances  $^{\circ}$  OECD/International Energy Agency, 2018.

 $<sup>^{(**)}</sup>$  Data source: IEA Extended Balances  $^{\circ}$  OECD/International Energy Agency, 2018 and Eni's estimates.

 $<sup>^{(****)}</sup>$  When 2017 data is missing, the figure refers to the latest available years.

#### Total Biofuels (\*)

(thousand barrels/day)



2016

World: 2,372 thousand barrels/day



Biogasoline (\*)

(thousand barrels/day)



2016

World: 1,458 thousand barrels/day



#### Biodiesel (\*)

(thousand barrels/day)



2016

World: 598 thousand barrels/day



<sup>(\*)</sup> Data source: IEA Extended Balances © OECD/International Energy Agency, 2018.

Total Biofuels include biogasoline, biodiesel and other biofuels (among others, ethanol used pure in Brazil "Hydrous" and vegetable oil used pure in Germany).



# Eni SpA

#### Headquarters

Piazzale Enrico Mattei, 1 - Rome - Italy Capital Stock: € 4,005,358,876.00 fully paid up Rome Companies Register Tax Identification Number 00484960588

#### **Branches**

Via Emilia, 1 - San Donato Milanese (MI) - Italy Piazza Ezio Vanoni, 1 - San Donato Milanese (MI) - Italy

### Web site

eni.com

### Produced by

Eni SpA

### Page layout and supervision

Scenarios, Strategic