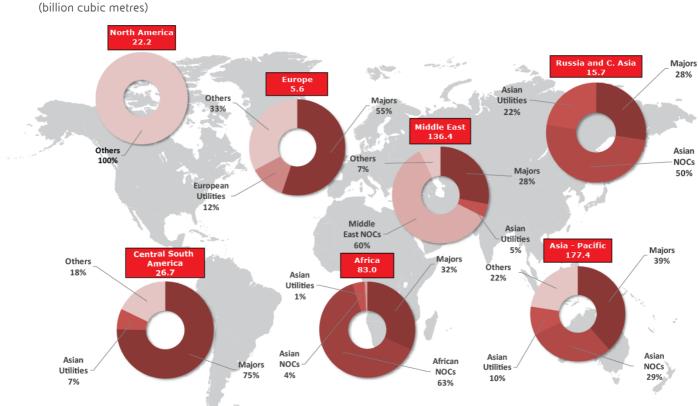

<sup>(\*)</sup> Data source: Eni's estimates on Enerdata Global Energy Market and CO2 Data and other official data sources.

Cluster of Companies(\*)

World: 157,634 billion cubic metres as at 31st December

World: 201,178 billion cubic metres as at 31st December

<sup>(\*)</sup> **Majors:** ExxonMobil, BP, Shell, Chevron, Total, Eni, Equinor, ConocoPhillips, Anadarko, Marathon Oil, Apache.

IOCs: BG, BHP Billiton, OMV, Repsol, Woodside Petroleum.

NOCs: ADNOC, Bahrain NOC, Bashneft, CNOOC, CNPC-PetroChina, CPC Taiwan, Dubai Petroleum, Ecopetrol, EGPC, Gazprom, INOC, Israel NOC, KazMunaiGaz, KNOC, KPC, Lybian NOC, Lukoil, MEDCO Energy, MOGE, Morocco NOC, Mubadala - Abu Dhabi, NIOC, NNPC, Novatek, Oil India, ONGC, Pakistan Oil Field, Pakistan Petroleum, PDO, PdVSA, Pemex, Pertamina, Petrobras, Petronas, PetroVietnam, PGNiG, PTTEP, QP, Rosneft, Saudi Aramco, Sinopec, SOCAR Azerbaijan, Sonangol, Sonatrach, Surgutneftegas, Syria Petroleum, Tatneft, Turkmengas, Uzbekneftegas, YPF.