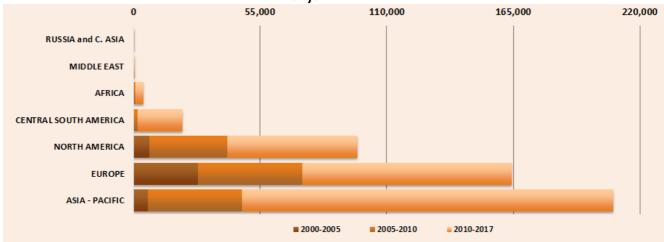

The key findings from the World Gas and Renewables Review are:

- Gas demand has been strong in 2017 (+3.3%), well above the average growth rates of the last decade. Consumption grew in all the regions, especially in Asia-Pacific and China where *Battle for Blue Skies* policies supported coal-to-gas switch. Europe kept growing for the third year in a row with a robust +4.9%.
- Australian production, thanks to LNG contributions, recorded a tremendous increase (+21%) while United States is still the world's largest natural gas producer even if its 2017 production increase was marginal (+0.7%).
- It is also important to highlight the strong increase of Egyptian production (+23%). Egypt overtook Nigeria becoming the second main African producer (after Algeria) thanks to Zohr field start-up.
- Renewables, despite still giving a modest contribution to power generation, have grown rapidly in recent years, accompanied by sharp cost reductions. Solar photovoltaic, in particular, recorded huge capacity additions (+30%).
- As a whole, wind and solar installed generation capacity account now for more than 40% of all renewables and about 13% of all power sources.