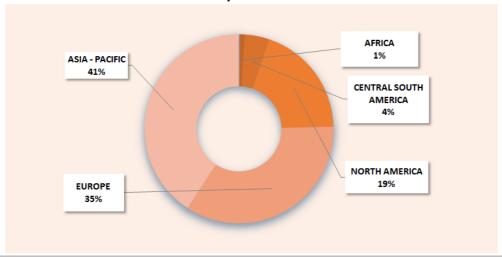

40,272 | 84,309  | 141,417 | 154,216 | 168,542 | 9.1%                 | 16.4%               |
| MENA                    | 145    | 263    | 928     | 2,081   | 2,320   | 2,457   | 11.5%                | 18.1%               |
| OECD                    | 15,392 | 52,197 | 133,779 | 238,555 | 263,858 | 286,648 | 10.6%                | 18.8%               |
| NON OECD                | 1,537  | 6,140  | 47,024  | 178,184 | 203,630 | 226,899 | 14.3%                | 34.1%               |
| OPEC                    | 11     | 39     | 100     | 241     | 288     | 290     | 19.4%                | 21.2%               |
| NON OPEC                | 16,918 | 58,298 | 180,703 | 416,499 | 467,201 | 513,257 | 12.2%                | 22.2%               |

### World Wind Power Capacity (2017)

513,547 MW



### World Wind Power Capacity Growth (2010-2017)





<sup>(\*)</sup> Data source: Eni's calculations on IRENA (2018), Renewable Energy Statistics 2018, The International Renewable Energy Agency, Abu Dhabi, data.

# The World Top 10 (\*) (MW)

|                   | 2000   | 2005   | 2010    | 2015    | 2016    | 2017    | $\Delta$ y/y (2017-2016) | CAGR<br>(2017-2000) |
|-------------------|--------|--------|---------|---------|---------|---------|--------------------------|---------------------|
| China             | 341    | 1,060  | 29,634  | 131,598 | 148,983 | 164,061 | 10.1%                    | 43.8%               |
| United States     | 2,377  | 8,706  | 39,135  | 72,573  | 81,386  | 87,543  | 7.6%                     | 23.6%               |
| Germany           | 6,097  | 18,375