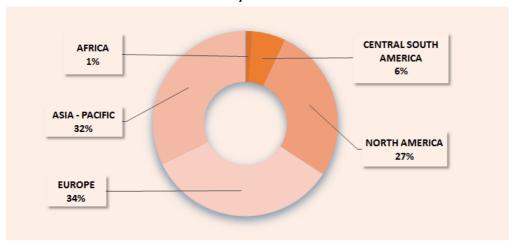

# Areas and Aggregates(\*)

(billion cubic metres)

|                         | 2000     | 2005          | 2010     | 2015     | 2016     | 2017     | Δ y/y<br>2017-2016) | CAGR<br>(2017-2000) |
|-------------------------|----------|---------------|----------|----------|----------|----------|---------------------|---------------------|
| Europe                  | 324.98   | 336.79        | 322.65   | 269.57   | 269.19   | 271.13   | 0.7%                | -1.1%               |
| Russia and Central Asia | 676.67   | 759.70        | 792.93   | 826.39   | 835.13   | 884.75   | 5.9%                | 1.6%                |
| Middle East             | 196.19   | 302.55        | 470.03   | 592.81   | 614.92   | 634.72   | 3.2%                | 7.2%                |
| Africa                  | 124.58   | 186.31        | 208.16   | 197.31   | 202.31   | 214.13   | 5.8%                | 3.2%                |
| Asia - Pacific          | 288.35   | 370.65        | 484.67   | 535.85   | 558.46   | 590.02   | 5.7%                | 4.3%                |
| Americas                | 853.22   | 870.52        | 960.17   | 1,144.39 | 1,137.65 | 1,154.03 | 1.4%                | 1.8%                |
| - North America         | 710.20   | <i>686.81</i> | 748.27   | 925.55   | 922.61   | 937.94   | 1.7%                | 1.6%                |
| - Central South America | 143.02   | 183.70        | 211.91   | 218.84   | 215.04   | 216.09   | 0.5%                | 2.5%                |
| World                   | 2,463.99 | 2,826.51      | 3,238.62 | 3,566.31 | 3,617.66 | 3,748.78 | 3.6%                | 2.5%                |
| European Union          | 250.27   | 227.25        | 190.02   | 128.04   | 127.94   | 122.94   | -3.9%               | -4.1%               |
| MENA                    | 304.77   | 457.04        | 631.36   | 729.72   | 758.90   | 785.70   | 3.5%                | 5.7%                |
| OECD                    | 1,086.15 | 1,084.81      | 1,156.87 | 1,289.52 | 1,303.18 | 1,332.91 | 2.3%                | 1.2%                |
| NON OECD                | 1,377.84 | 1,741.70      | 2,081.74 | 2,276.79 | 2,314.48 | 2,415.87 | 4.4%                | 3.4%                |
| OPEC                    | 299.27   | 412.41        | 568.70   | 693.63   | 725.66   | 746.31   | 2.8%                | 5.5%                |
| NON OPEC                | 2,164.72 | 2,414.10      | 2,669.91 | 2,872.68 | 2,892.00 | 3,002.47 | 3.8%                | 1.9%                |