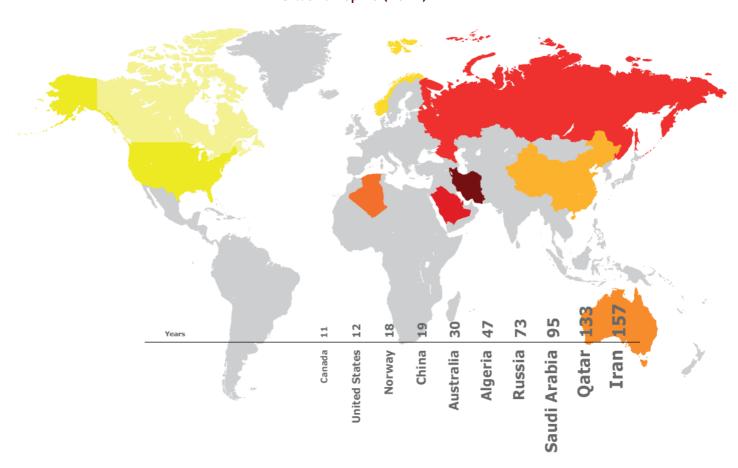

The World Top 10 Producers Ranked/Production Ratio<sup>(\*)</sup> (years)

|               | 2000 | 2005 | 2010 | 2015 | 2016 | 2017 |
|---------------|------|------|------|------|------|------|
| Iran          | 437  | 277  | 228  | 180  | 167  | 157  |
| Qatar         | 556  | 539  | 197  | 137  | 134  | 133  |
| Saudi Arabia  | 172  | 126  | 112  | 101  | 97   | 95   |
| Russia        | 78   | 73   | 71   | 80   | 79   | 73   |
| Algeria       | 54   | 50   | 52   | 53   | 47   | 47   |
| Australia     | 65   | 65   | 71   | 48   | 37   | 30   |
| China         | 47   | 34   | 23   | 20   | 20   | 19   |
| Norway        | 70   | 35   | 24   | 20   | 20   | 18   |
| United States | 9    | 12   | 15   | 11   | 12   | 12   |
| Canada        | 10   | 9    | 13   | 13   | 12   | 11   |