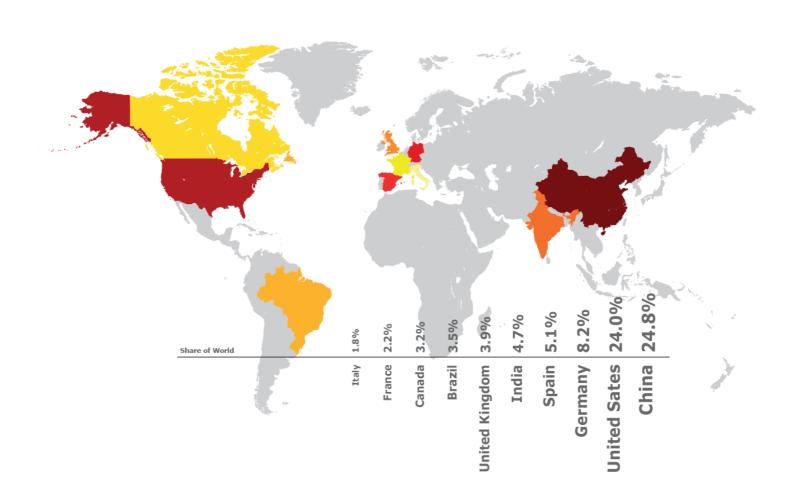

2.2%                               | 32.5%                 |
| France            | 48     | 962     | 9,945   | 21,249  | 21,400  | 24,317  | 13.6%                              | 44.2%                 |
| Italy             | 563    | 2,344   | 9,126   | 14,844  | 17,689  | 17,658  | -0.2%                              | 22.5%                 |
| The World Top 10  | 23,237 | 80,367  | 237,127 | 487,668 | 542,541 |         | 11.3%                              | 21.8%                 |
| Rest of the World | 8,113  | 23,555  | 104,272 | 350,878 | 415,160 |         | 18.3%                              | 27.9%                 |
| World             | 31,350 | 103,922 | 341,399 | 838,546 | 957,701 |         | 14.2%                              | 23.8%                 |

# The World Top 10 (2016)



<sup>(\*)</sup> Data source: *IEA Extended Balances* OECD/International Energy Agency, 2018.

 $<sup>^{(**)}</sup>$  When 2017 data is missing, the figure refers to the latest available years.

(GWh)

| (O WII)                 |                 |                 |                   |                   |                   |                   |                      |                     |
|-------------------------|-----------------|-----------------|-------------------|-------------------|-------------------|-------------------|----------------------|---------------------|
|                         | 2000            | 2005            | 2010              | 2015              | 2016              | 2017**            | ∆ y/y                | CAGR                |
|                         |